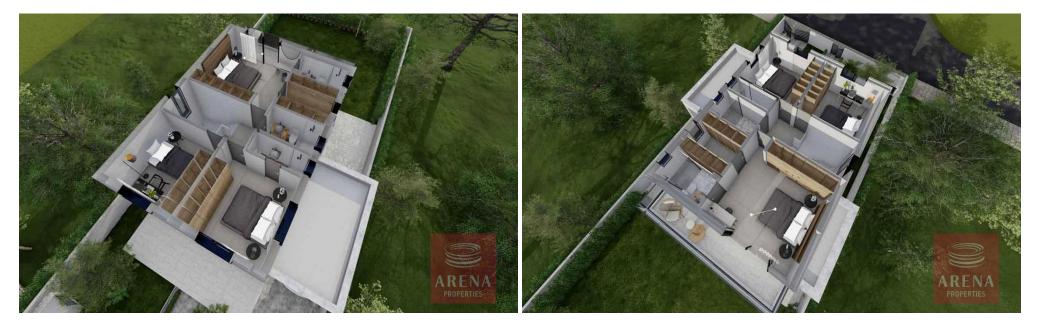

## 3 Bedroom House for Sale in Pyla, Larnaca District

Live in luxury in this stunning 3-bedroom villa, offering spacious living and a private oasis in Pyla.

This beautifully designed, off-plan property boasts a generous covered area of 170sqm, perfect for comfortable living. The villa sits on a substantial plot of 368sqm, providing ample outdoor space to relax and entertain.

Key features:

3 Bedrooms

4 Bathrooms

Modern design

Off-plan - customize to your taste (within limitations)

Covered area: 170sqm Plot area: 368sqm

Optional swimming pool (perfect for cooling off in the Cyprus sunshine)