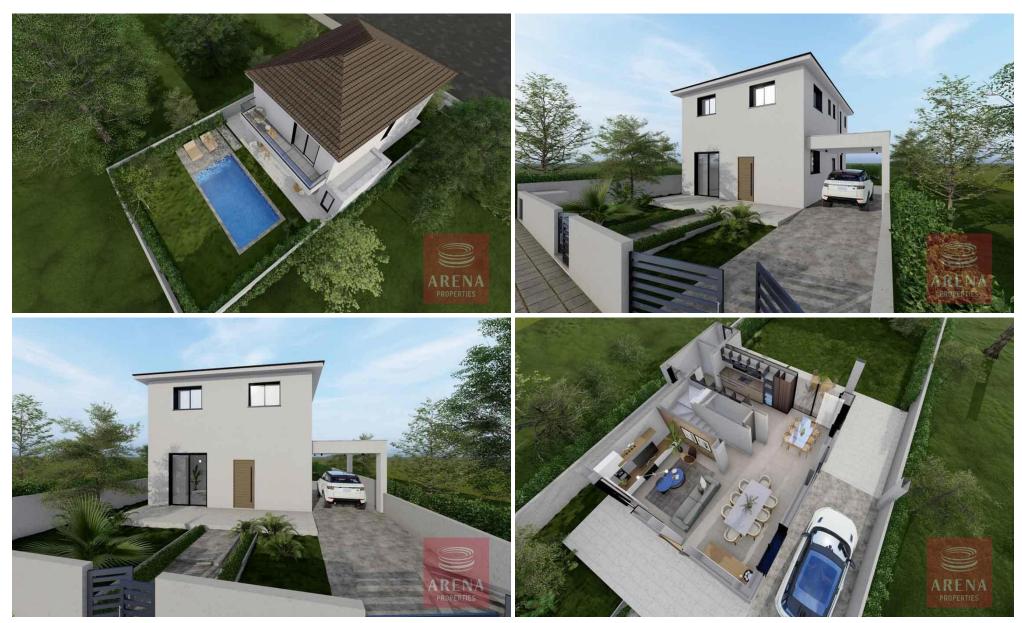

## 3 Bedroom House for Sale in Pyla, Larnaca District

Live in luxury in this stunning 3-bedroom villa, offering spacious living and a private oasis in Pyla.

This beautifully designed, off-plan property boasts a generous covered area of 170sqm, perfect for comfortable living. The villa sits on a substantial plot of 368sqm, providing ample outdoor space to relax and entertain.

Key features:

3 Bedrooms

4 Bathrooms

Modern design

Off-plan - customize to your taste (within limitations)

Covered area: 170sqm Plot area: 368sqm

Optional swimming pool (perfect for cooling off in the Cyprus sunshine)

Covered parking

Imagine relaxing on your sun terrace, enjoying th...

| <b>Property Info</b> |     | Plot / Area Info |              | Additional info  |                           |
|----------------------|-----|------------------|--------------|------------------|---------------------------|
|                      |     |                  |              | Reference Number | 7977                      |
| Covered Area         | 170 | Plot area        | 368          | Property type    | House                     |
|                      |     | Parking          | Covered, Yes | Condition        | <b>Under Construction</b> |
|                      |     |                  |              | Bathrooms        | 4                         |