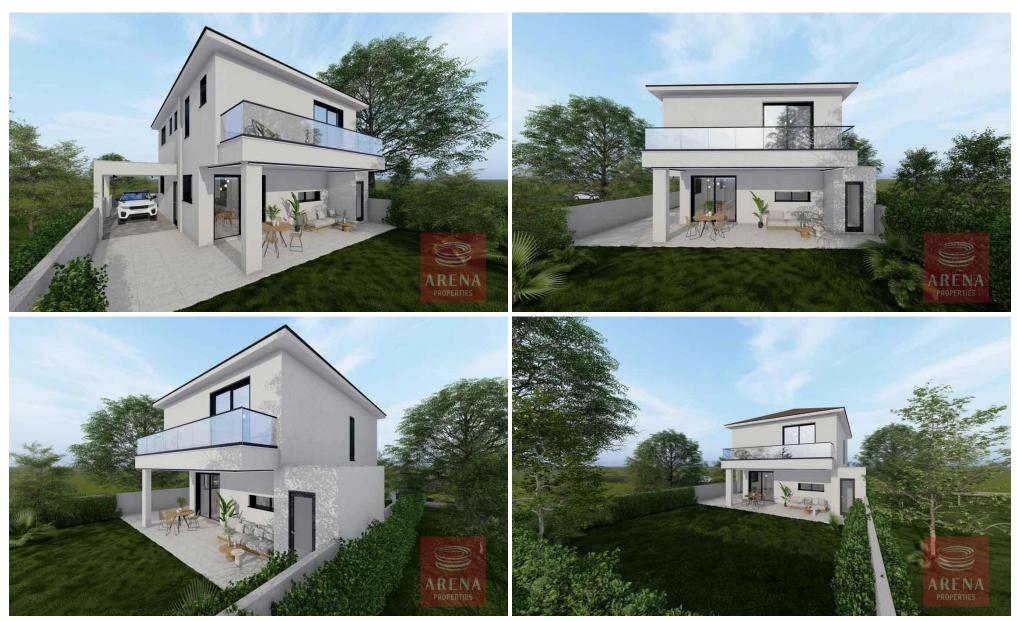

## 3 Bedroom House for Sale in Pyla, Larnaca District

Live in luxury in this stunning 3-bedroom villa, offering spacious living and a private oasis in Pyla.

This beautifully designed, off-plan property boasts a generous covered area of 170sqm, perfect for comfortable living. The villa sits on a substantial plot of 368sqm, providing ample outdoor space to relax and entertain.

Key features:

3 Bedrooms

4 Bathrooms

Modern design

Off-plan - customize to your taste (within limitations)

Covered area: 170sqm Plot area: 368sqm

Optional swimming pool (perfect for cooling off in the Cyprus sunshine)

Covered parking

Imagine relaxing on your sun terrace, enjoying th...

| <b>Property Info</b> |     | Plot / Area Info |              | Additional info  |                           |
|----------------------|-----|------------------|--------------|------------------|---------------------------|
|                      |     |                  |              | Reference Number | 7977                      |
| Covered Area         | 170 | Plot area        | 368          | Property type    | House                     |
|                      |     | Parking          | Covered, Yes | Condition        | <b>Under Construction</b> |
|                      |     |                  |              | Bathrooms        | 4                         |