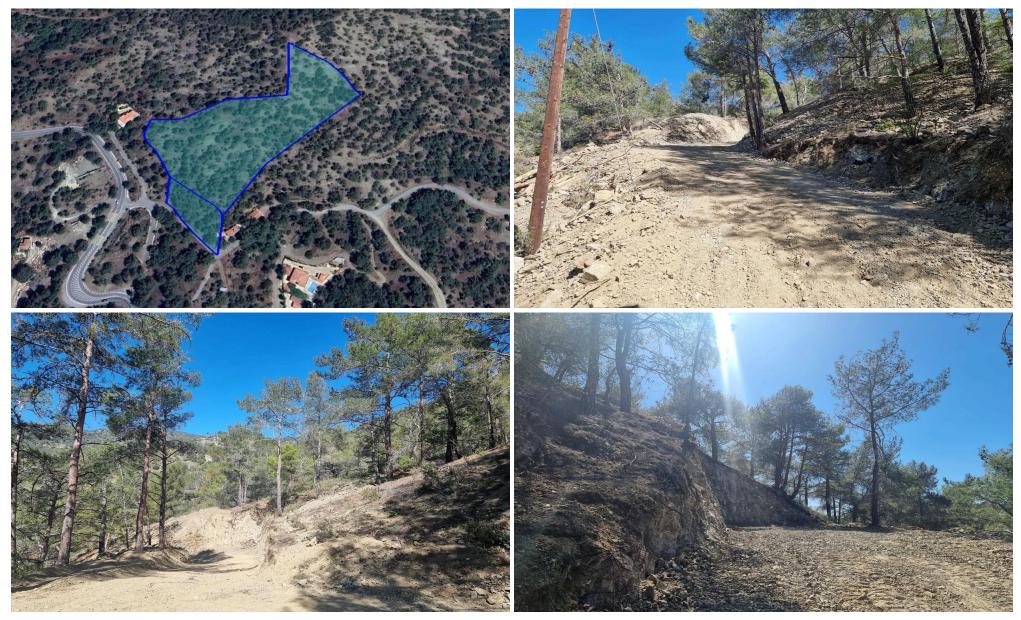

### 21,690m<sup>2</sup> Plot for Sale in Moniatis, Limassol District

Reference ID: #SA34061Price details: €1,298,818 +VATThis exceptional development land has breathtaking views of the surrounding areas amongst mature forest, in one of the most sought after areas and mountain resorts of the Island with public road access in place.Additionally the land is furthermore surrounded by governmental forest adding to the value and piece of this unique land.Although in a pine secluded area but yet it is 50 meters from the main limassol – platres road making it a very easy access to the main road.All amenities such as Supermarket / bakery & pharmacies are just less than 1 km away. It is just 5 kms away from platres.When the new limassol – trimiklin...