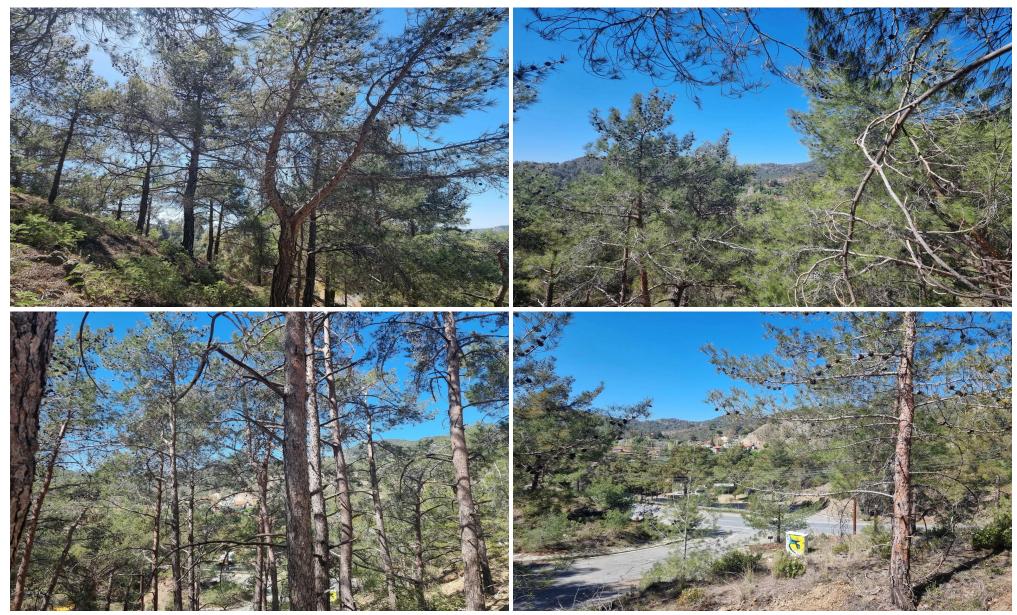

### 21,690m<sup>2</sup> Plot for Sale in Moniatis, Limassol District

Reference ID: #SA34061Price details: €1,298,818 +VATThis exceptional development land has breathtaking views of the surrounding areas amongst mature forest, in one of the most sought after areas and mountain resorts of the Island with public road access in place.Additionally the land is furthermore surrounded by governmental forest adding to the value and piece of this unique land.Although in a pine secluded area but yet it is 50 meters from the main limassol – platres road making it a very easy access to the main road.All amenities such as Supermarket / bakery & pharmacies are just less than 1 km away. It is just 5 kms away from platres.When the new limassol – trimiklin...