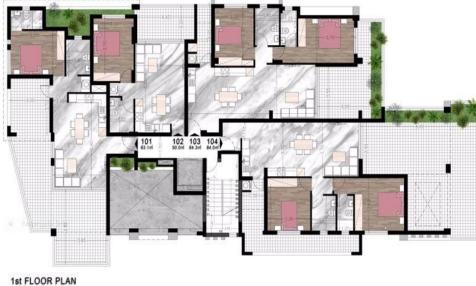

Property Info Plot / Area Info

Covered Area 84

Amenities Location

**Location:** Limassol - Panthea Region: **Limassol** 

Coordinates: **34.70772** / **33.04026** 