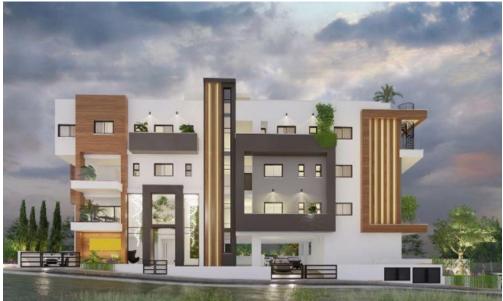

## 2 Bedroom Apartment for Sale in Limassol - Panthea

Two Bedroom Apartment For Sale in Panthea, Limassol – Title Deeds (New Build Process) PRICE REDUCTION!! – (was 390,000 euros + VAT) These lovely apartments are all crafted with the utmost attention to quality. This desirable location combines convenience and the mesmerising beauty of Limassol and its sea view. Residents will enjoy the tranquility away from the city but still be able to have great access to the highway, also be a short minute drive from the city-center and all main attractions. Master bedroom with en-suite and fitted wardrobes 1 Bedroom with fitted wardrobes 1 Bedroom with fitted