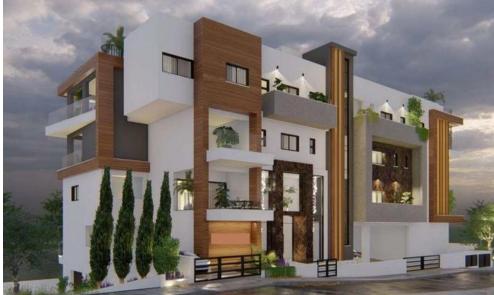

## 2 Bedroom Apartment for Sale in Limassol - Panthea

Two Bedroom Apartment For Sale in Panthea, Limassol – Title Deeds (New Build Process) PRICE REDUCTION!! – (was 390,000 euros + VAT) These lovely apartments are all crafted with the utmost attention to quality. This desirable location combines convenience and the mesmerising beauty of Limassol and its sea view. Residents will enjoy the tranquility away from the city but still be able to have great access to the highway, also be a short minute drive from the city-center and all main attractions. Master bedroom with en-suite and fitted wardrobes 1 Bedroom with fitted wardrobes 1 Bedroom with fitted