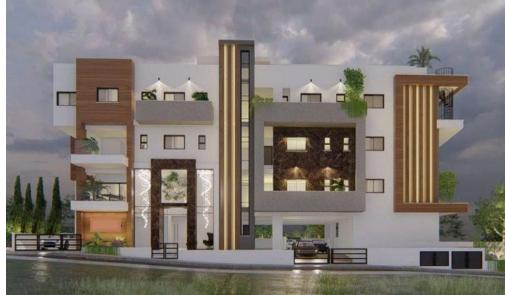

## 2 Bedroom Apartment for Sale in Limassol - Panthea

Two Bedroom Apartment For Sale in Panthea, Limassol – Title Deeds (New Build Process) PRICE REDUCTION!! – (was 390,000 euros + VAT) These lovely apartments are all crafted with the utmost attention to quality. This desirable location combines convenience and the mesmerising beauty of Limassol and its sea view. Residents will enjoy the tranquility away from the city but still be able to have great access to the highway, also be a short minute drive from the city-center and all main attractions. Master bedroom with en-suite and fitted wardrobes 1 Bedroom with fitted wardrobes 1 Bedroom with fitted