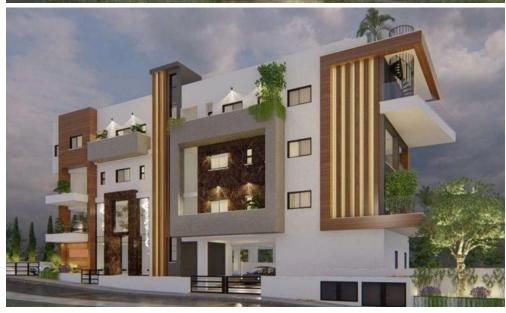

## 2 Bedroom Apartment for Sale in Limassol - Panthea

Two Bedroom Apartment For Sale in Panthea, Limassol – Title Deeds (New Build Process) PRICE REDUCTION!! – (was 390,000 euros + VAT) These lovely apartments are all crafted with the utmost attention to quality. This desirable location combines convenience and the mesmerising beauty of Limassol and its sea view. Residents will enjoy the tranquility away from the city but still be able to have great access to the highway, also be a short minute drive from the city-center and all main attractions. Master bedroom with en-suite and fitted wardrobes 1 Bedroom with fitted wardrobes 1 Bedroom with fitted