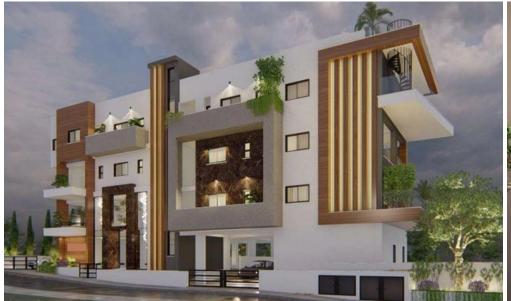

## 3 Bedroom Apartment for Sale in Limassol - Panthea

Three Bedroom Penthouse For Sale in Panthea, Limassol – Title Deeds (New Build Process) PRICE REDUCTION!! – (was 830,000 euros +VAT) These lovely penthouse apartments with roof gardens are all crafted with the utmost attention to quality. This desirable location combines convenience and the mesmerising beauty of Limassol and its sea view. Residents will enjoy the tranquillity away from the city but still be able to have great access to the highway, also be a short minute drive from the city-center and all main attractions. Master bedroom with ensuite and fitted wardrobes. Bedrooms with fitted wardrobes. Family bath...