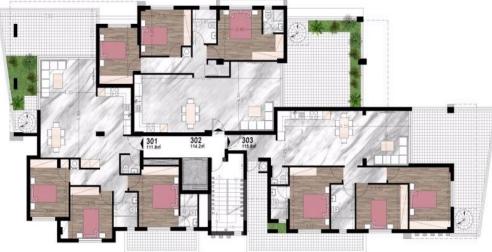

## **Price change history**

€980 000 on Apr 16, 2024 €830 000 on Aug 11, 2024 €640 000 on Dec 10, 2024

ROOF GARDENS PLAN

3nd FLOOR PLAN