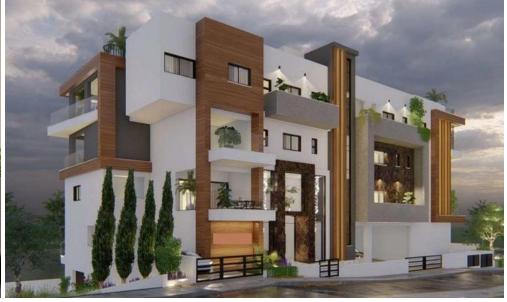

## 3 Bedroom Apartment for Sale in Limassol - Panthea

Three Bedroom Penthouse For Sale in Panthea, Limassol – Title Deeds (New Build Process) PRICE REDUCTION!! – (was 830,000 euros +VAT) These lovely penthouse apartments with roof gardens are all crafted with the utmost attention to quality. This desirable location combines convenience and the mesmerising beauty of Limassol and its sea view. Residents will enjoy the tranquillity away from the city but still be able to have great access to the highway, also be a short minute drive from the city-center and all main attractions. Master bedroom with ensuite and fitted wardrobes. Bedrooms with fitted wardrobes. Family bath...