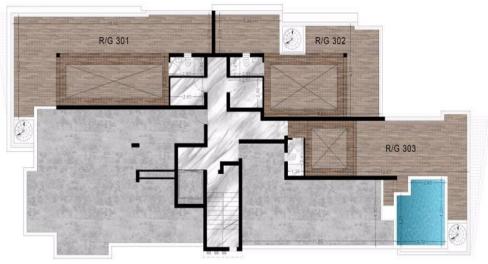

## **Price change history**

€980 000 on Apr 16, 2024 €830 000 on Aug 11, 2024 €640 000 on Dec 10, 2024

ROOF GARDENS PLAN

3nd FLOOR PLAN