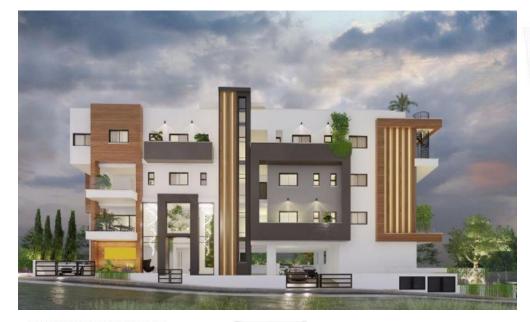

## 3 Bedroom Apartment for Sale in Limassol - Panthea

Three Bedroom Penthouse For Sale in Panthea, Limassol – Title Deeds (New Build Process) PRICE REDUCTION!! – (was 830,000 euros +VAT) These lovely penthouse apartments with roof gardens are all crafted with the utmost attention to quality. This desirable location combines convenience and the mesmerising beauty of Limassol and its sea view. Residents will enjoy the tranquillity away from the city but still be able to have great access to the highway, also be a short minute drive from the city-center and all main attractions. Master bedroom with ensuite and fitted wardrobes. Bedrooms with fitted wardrobes. Family bath...