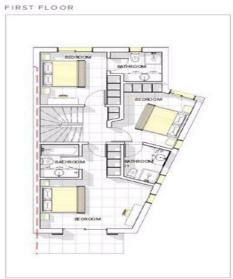

## 3 Bedroom House for Sale in Chlorakas, Paphos District

Three Bedroom Semi - Detached Villa For Sale in Chloraka, Paphos - Title Deeds (New Build Process) \[ \] Last remaining villa !\[ \] This is a unique residential resort located just a short walk from the Paphos coastline and the blue waters of the Mediterranean Sea. These hilltop homes in Chloraka have a relaxing contemporary design with distinct Mediterranean features. All living areas have direct access to verandas and gardens which surround the properties. All interior designs allow the sun and air to flow through. \[ \] This project is a luxury gated community that will boast large communal greens, two communal swimming pools, a clubhouse as well as a tenn...