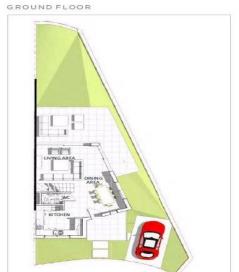

| Property Info |    | Plot / Area Info |     | Additional info  |                  |
|---------------|----|------------------|-----|------------------|------------------|
|               |    |                  |     | Reference Number | lep022n3         |
| Covered Area  | 94 | Pool             | Yes | Property type    | House            |
|               |    |                  |     | Condition        | <b>Brand New</b> |
|               |    |                  |     | Bathrooms        | 2                |