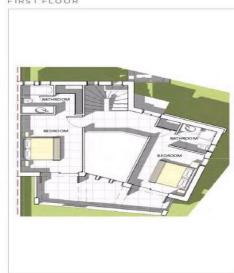

## **Price change history**

€339 500 on Apr 17, 2024

€362 000 on Jul 19, 2024

€359 500 on Aug 21, 2024

€398 000 on Oct 8, 2024

€535 000 on Feb 28, 2025

FIRST FLOOR