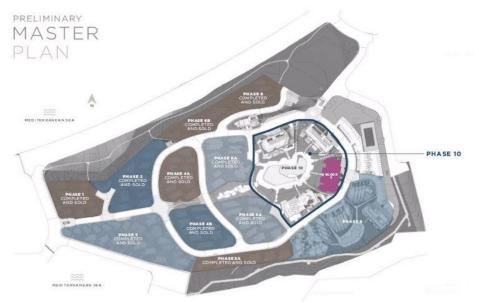

## 3 Bedroom Apartment for Sale in Chlorakas, Paphos District

Three Bedroom Apartment For Sale in Chloraka, Paphos – Title Deeds (New Build Process) □ PRICE REDUCTION!! (WAS from €520,000 + VAT) □ This is a unique residential resort located just a short walk from the Paphos coastline and the blue waters of the Mediterranean Sea. These hilltop homes in Chloraka have a relaxing contemporary design with distinct Mediterranean features. All living areas have direct access to verandas and gardens which surround the properties. All interior designs allow the sun and air to flow through. □ This project is a luxury gated community that will boast large communal greens, two communal swimming pools, a clubhouse as well ...