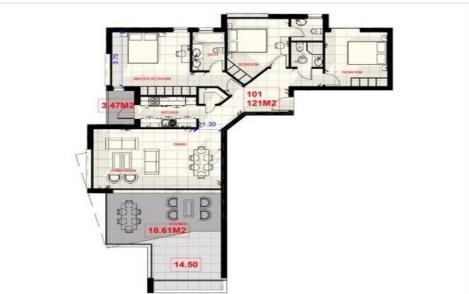

## 3 Bedroom Apartment for Sale in Chlorakas, Paphos District

Three Bedroom Apartment For Sale in Chloraka, Paphos – Title Deeds (New Build Process) □ PRICE REDUCTION!! (WAS from €520,000 + VAT) □ This is a unique residential resort located just a short walk from the Paphos coastline and the blue waters of the Mediterranean Sea. These hilltop homes in Chloraka have a relaxing contemporary design with distinct Mediterranean features. All living areas have direct access to verandas and gardens which surround the properties. All interior designs allow the sun and air to flow through. □ This project is a luxury gated community that will boast large communal greens, two communal swimming pools, a clubhouse as well ...

| Property Info |     | Plot / Area Info |     | Additional info  |                  |
|---------------|-----|------------------|-----|------------------|------------------|
|               |     |                  |     | Reference Number | lep023n3         |
| Covered Area  | 104 | Pool             | Yes | Property type    | Apartment        |
|               |     |                  |     | Condition        | <b>Brand New</b> |
|               |     |                  |     | Bathrooms        | 2                |