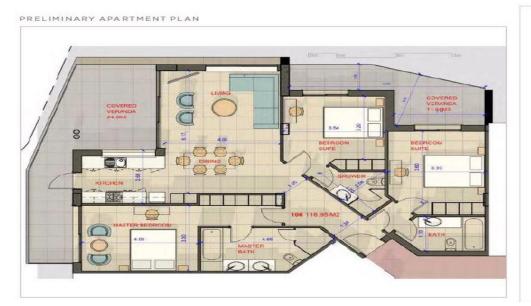

## 3 Bedroom Apartment for Sale in Chlorakas, Paphos District

Three Bedroom Apartment For Sale in Chloraka, Paphos – Title Deeds (New Build Process) □ PRICE REDUCTION!! (WAS from €520,000 + VAT) □ This is a unique residential resort located just a short walk from the Paphos coastline and the blue waters of the Mediterranean Sea. These hilltop homes in Chloraka have a relaxing contemporary design with distinct Mediterranean features. All living areas have direct access to verandas and gardens which surround the properties. All interior designs allow the sun and air to flow through. □ This project is a luxury gated community that will boast large communal greens, two communal swimming pools, a clubhouse as well ...

| Property Info |     | Plot / Area Info |     | Additional info  |                  |
|---------------|-----|------------------|-----|------------------|------------------|
|               |     |                  |     | Reference Number | lep023n3         |
| Covered Area  | 104 | Pool             | Yes | Property type    | Apartment        |
|               |     |                  |     | Condition        | <b>Brand New</b> |
|               |     |                  |     | Bathrooms        | 2                |