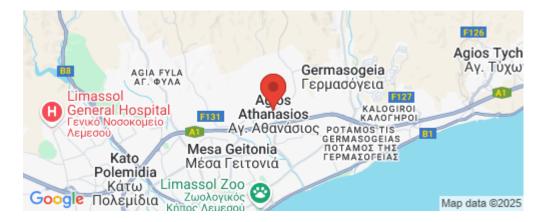

Amenities Location

• Elevator Limassol - Agios Athanasios Region: Limassol

Coordinates: 34.7109373 / 33.0597452

**Price: €415 000 + VAT** 

VAT for this property is **€20,750** or **€78,850**. VAT usually is 19%. If it is your first purchase of property, you can have VAT reduced to 5% for the first 150sq.m. of the property.