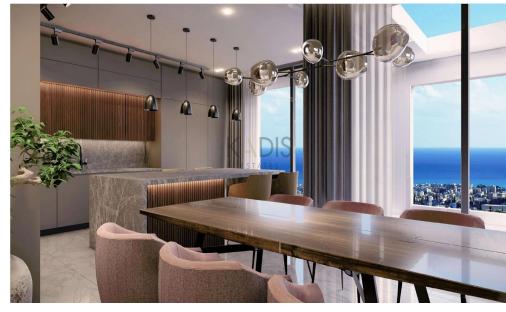

## 2 Bedroom Apartment for Sale in Limassol - Agios Athanasios

- •2 bedrooms
- •2 W/C
- •Internal Area 84m2
- Covered Veranda 34m2
- •Uncovered Veranda 48m2
- Covered Parking
- •Energy Efficiency A

| Property Info                               |                                              | Plot / Area Info |              | Additional info                                    |                                     |
|---------------------------------------------|----------------------------------------------|------------------|--------------|----------------------------------------------------|-------------------------------------|
| Covered Area<br>Heating<br>Air Conditioning | 84<br>Central Heating, Yes<br>All rooms, Yes | Parking          | Covered, Yes | Reference Number Property type Condition Bathrooms | 4854<br>Apartment<br>Brand New<br>2 |