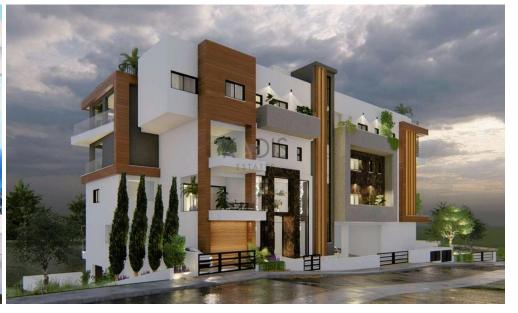

## 2 Bedroom Apartment for Sale in Limassol - Agios Athanasios

- •2 bedrooms
- •2 W/C
- •Internal Area 84m2
- Covered Veranda 34m2
- •Uncovered Veranda 48m2
- Covered Parking
- •Energy Efficiency A

| Property Info                               |                                              | Plot / Area Info |              | Additional info                                    |                                     |
|---------------------------------------------|----------------------------------------------|------------------|--------------|----------------------------------------------------|-------------------------------------|
| Covered Area<br>Heating<br>Air Conditioning | 84<br>Central Heating, Yes<br>All rooms, Yes | Parking          | Covered, Yes | Reference Number Property type Condition Bathrooms | 4854<br>Apartment<br>Brand New<br>2 |