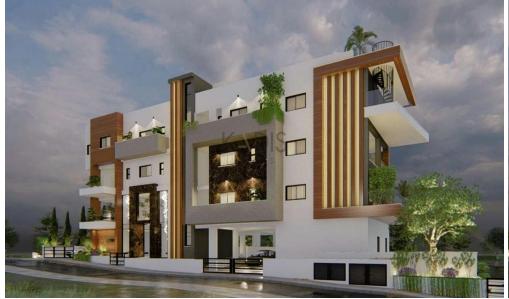

## 2 Bedroom Apartment for Sale in Limassol - Agios Athanasios

- •2 bedrooms
- •2 W/C
- •Internal Area 84m2
- Covered Veranda 34m2
- •Uncovered Veranda 48m2
- Covered Parking
- •Energy Efficiency A

| Property Info                               |                                              | Plot / Area Info |              | Additional info                                    |                                     |
|---------------------------------------------|----------------------------------------------|------------------|--------------|----------------------------------------------------|-------------------------------------|
| Covered Area<br>Heating<br>Air Conditioning | 84<br>Central Heating, Yes<br>All rooms, Yes | Parking          | Covered, Yes | Reference Number Property type Condition Bathrooms | 4854<br>Apartment<br>Brand New<br>2 |