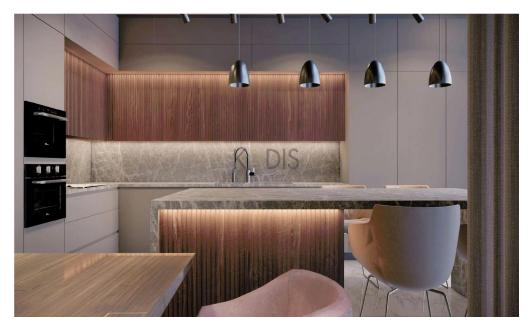

## 2 Bedroom Apartment for Sale in Limassol - Agios Athanasios

- •2 bedrooms
- •2 W/C
- •Internal Area 84m2
- Covered Veranda 34m2
- •Uncovered Veranda 48m2
- Covered Parking
- •Energy Efficiency A

| Property Info                               |                                              | Plot / Area Info |              | Additional info                                    |                                     |
|---------------------------------------------|----------------------------------------------|------------------|--------------|----------------------------------------------------|-------------------------------------|
| Covered Area<br>Heating<br>Air Conditioning | 84<br>Central Heating, Yes<br>All rooms, Yes | Parking          | Covered, Yes | Reference Number Property type Condition Bathrooms | 4854<br>Apartment<br>Brand New<br>2 |