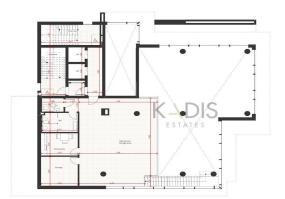

### 317m<sup>2</sup> Office for Sale in Limassol - Mesa Geitonia

Location: Limassol - Mesa Geitonia

Coordinates: 34.6982601 / 33.0455093

- Internal Area 317m2
- •Covered Verandas 66.20m2
- •Uncovered Verandas 26m2
- •Covered Parking
- Storage
- •Close to several amenities

| Property Info    | Plot / Area Info | Additional info |                  |  |
|------------------|------------------|-----------------|------------------|--|
|                  |                  | Reference Numb  | er <b>4878</b>   |  |
| Covered Area     | 317              | Property type   | Office           |  |
| Air Conditioning | All rooms, Yes   | Condition       | <b>Brand New</b> |  |
|                  |                  | Bathrooms       | 3                |  |