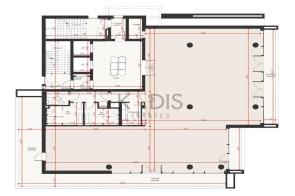

### 317m<sup>2</sup> Office for Sale in Limassol - Mesa Geitonia

Location: Limassol - Mesa Geitonia

Coordinates: 34.6982601 / 33.0455093

- Internal Area 317m2
- •Covered Verandas 66.20m2
- •Uncovered Verandas 26m2
- •Covered Parking
- Storage
- •Close to several amenities

| Property Info    | Plot / Area Info | Additional info |                  |  |
|------------------|------------------|-----------------|------------------|--|
|                  |                  | Reference Numb  | er <b>4878</b>   |  |
| Covered Area     | 317              | Property type   | Office           |  |
| Air Conditioning | All rooms, Yes   | Condition       | <b>Brand New</b> |  |
|                  |                  | Bathrooms       | 3                |  |