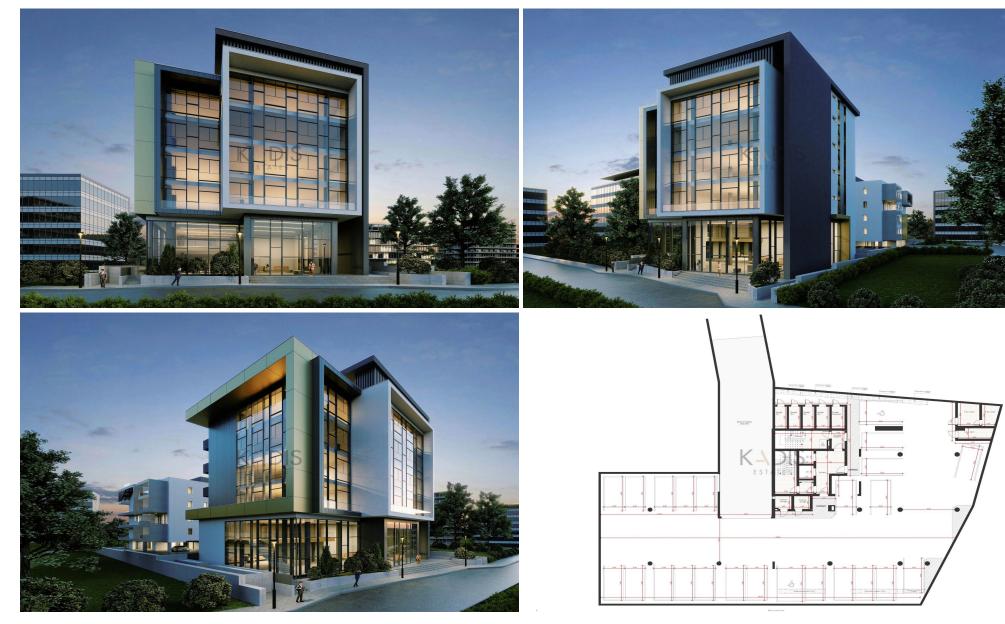

### 317m<sup>2</sup> Office for Sale in Limassol - Mesa Geitonia

Location: Limassol - Mesa Geitonia

Coordinates: 34.6982601 / 33.0455093

- Internal Area 317m2
- •Covered Verandas 66.20m2
- •Uncovered Verandas 26m2
- •Covered Parking
- Storage
- •Close to several amenities

| Property Info    | Plot / Area Info | Additional info |                  |  |
|------------------|------------------|-----------------|------------------|--|
|                  |                  | Reference Numb  | er <b>4878</b>   |  |
| Covered Area     | 317              | Property type   | Office           |  |
| Air Conditioning | All rooms, Yes   | Condition       | <b>Brand New</b> |  |
|                  |                  | Bathrooms       | 3                |  |