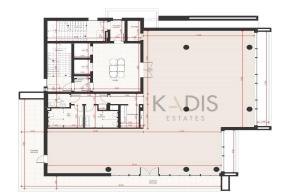

### 317m<sup>2</sup> Office for Sale in Limassol - Mesa Geitonia

Location: Limassol - Mesa Geitonia

Coordinates: 34.6982601 / 33.0455093

- Internal Area 317m2
- •Covered Verandas 66.20m2
- •Uncovered Verandas 26m2
- •Covered Parking
- Storage
- •Close to several amenities

| Property Info    | Plot / Area Info | Additional info |                  |  |
|------------------|------------------|-----------------|------------------|--|
|                  |                  | Reference Numb  | er <b>4878</b>   |  |
| Covered Area     | 317              | Property type   | Office           |  |
| Air Conditioning | All rooms, Yes   | Condition       | <b>Brand New</b> |  |
|                  |                  | Bathrooms       | 3                |  |