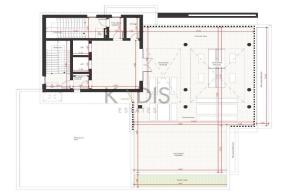

### 317m<sup>2</sup> Office for Sale in Limassol - Mesa Geitonia

Location: Limassol - Mesa Geitonia

Coordinates: 34.6982601 / 33.0455093

- Internal Area 317m2
- •Covered Verandas 66.20m2
- •Uncovered Verandas 26m2
- •Covered Parking
- Storage
- •Close to several amenities

| Property Info    | Plot / Area Info | Additional info |                  |  |
|------------------|------------------|-----------------|------------------|--|
|                  |                  | Reference Numb  | er <b>4878</b>   |  |
| Covered Area     | 317              | Property type   | Office           |  |
| Air Conditioning | All rooms, Yes   | Condition       | <b>Brand New</b> |  |
|                  |                  | Bathrooms       | 3                |  |