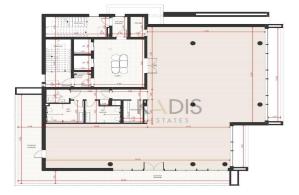

### 317m<sup>2</sup> Office for Sale in Limassol - Mesa Geitonia

Location: Limassol - Mesa Geitonia

Coordinates: 34.6982601 / 33.0455093

- Internal Area 317m2
- •Covered Verandas 66.20m2
- •Uncovered Verandas 26m2
- •Covered Parking
- Storage
- •Close to several amenities

| Property Info    | Plot / Area Info | Additional info |                  |  |
|------------------|------------------|-----------------|------------------|--|
|                  |                  | Reference Numb  | er <b>4878</b>   |  |
| Covered Area     | 317              | Property type   | Office           |  |
| Air Conditioning | All rooms, Yes   | Condition       | <b>Brand New</b> |  |
|                  |                  | Bathrooms       | 3                |  |