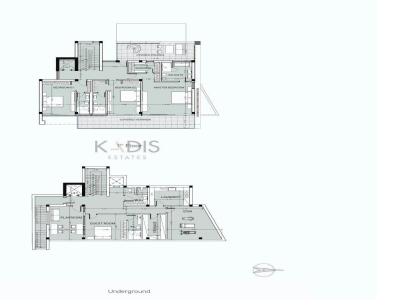

## 5 Bedroom House for Sale in Agios Tychonas, Limassol District

- •5 bedrooms
- •7 W/C
- •Internal Area 326m2
- Covered Verandas 55m2
- Uncovered Verandas 28m2
- •Basement 175m2
- Covered Parking
- •Plot Area 1000m2
- Storage
- Private Swimming Pool
- •Gym
- Office
- Laundry Room
- Playroom
- Sea View

| Property Info    |                      | Plot / Area Info |              | Additional info  |                  |
|------------------|----------------------|------------------|--------------|------------------|------------------|
|                  |                      |                  |              | Reference Number | 4885             |
| Covered Area     | 326                  | Plot area        | 1000         | Property type    | House            |
| Heating          | Central Heating, Yes | Pool             | Yes          | Condition        | <b>Brand New</b> |
| Air Conditioning | All rooms, Yes       | Parking          | Covered, Yes | Bathrooms        | 5+               |
|                  |                      |                  |              | View             | Sea view         |