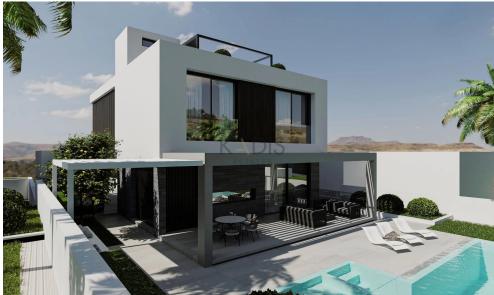

## 5 Bedroom House for Sale in Agios Tychonas, Limassol District

- •5 bedrooms
- •7 W/C
- •Internal Area 326m2
- Covered Verandas 55m2
- Uncovered Verandas 28m2
- •Basement 175m2
- Covered Parking
- •Plot Area 1000m2
- Storage
- Private Swimming Pool
- •Gym
- Office
- Laundry Room
- Playroom
- Sea View