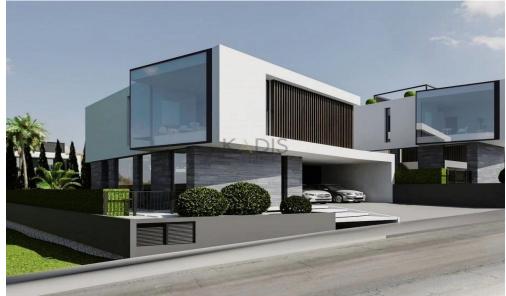

## 5 Bedroom House for Sale in Agios Tychonas, Limassol District

- •5 bedrooms
- •7 W/C
- •Internal Area 326m2
- Covered Verandas 55m2
- Uncovered Verandas 28m2
- •Basement 175m2
- Covered Parking
- •Plot Area 1000m2
- Storage
- Private Swimming Pool
- •Gym
- Office
- Laundry Room
- Playroom
- Sea View