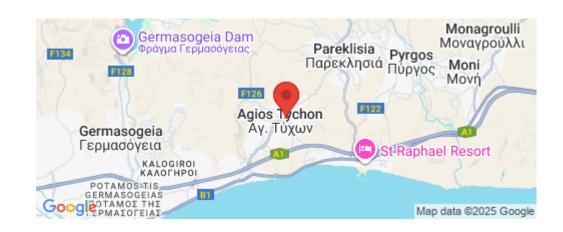

Amenities Location

Location: Agios Tychonas Region: Limassol
Coordinates: 34.7258619 / 33.1404129

Price: €2 765 000 + VAT

VAT for this property is €347,237 or €525,350. VAT usually is 19%. If it is your first purchase of property, you can have VAT reduced to 5% for the first 150sq.m. of the property.