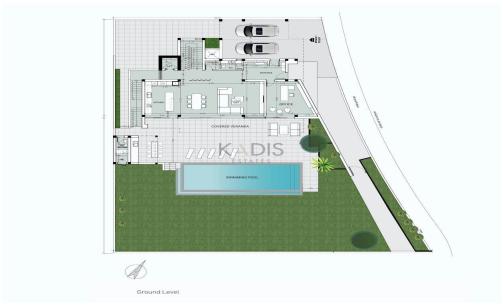

## 5 Bedroom House for Sale in Agios Tychonas, Limassol District

- •5 bedrooms
- •7 W/C
- •Internal Area 326m2
- Covered Verandas 55m2
- Uncovered Verandas 28m2
- •Basement 175m2
- Covered Parking
- •Plot Area 1000m2
- Storage
- Private Swimming Pool
- •Gym
- Office
- Laundry Room
- Playroom
- Sea View

| Property Info    |                      | Plot / Area Info |              | Additional info  |                  |
|------------------|----------------------|------------------|--------------|------------------|------------------|
|                  |                      |                  |              | Reference Number | 4885             |
| Covered Area     | 326                  | Plot area        | 1000         | Property type    | House            |
| Heating          | Central Heating, Yes | Pool             | Yes          | Condition        | <b>Brand New</b> |
| Air Conditioning | All rooms, Yes       | Parking          | Covered, Yes | Bathrooms        | 5+               |
|                  |                      |                  |              | View             | Sea view         |