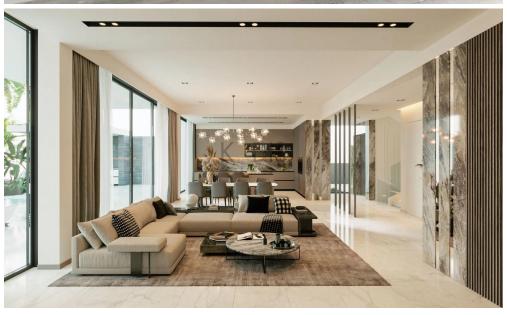

## 5 Bedroom House for Sale in Agios Tychonas, Limassol District

- •5 bedrooms
- •7 W/C
- •Internal Area 326m2
- Covered Verandas 55m2
- Uncovered Verandas 28m2
- •Basement 175m2
- Covered Parking
- •Plot Area 1000m2
- Storage
- Private Swimming Pool
- •Gym
- Office
- Laundry Room
- Playroom
- Sea View