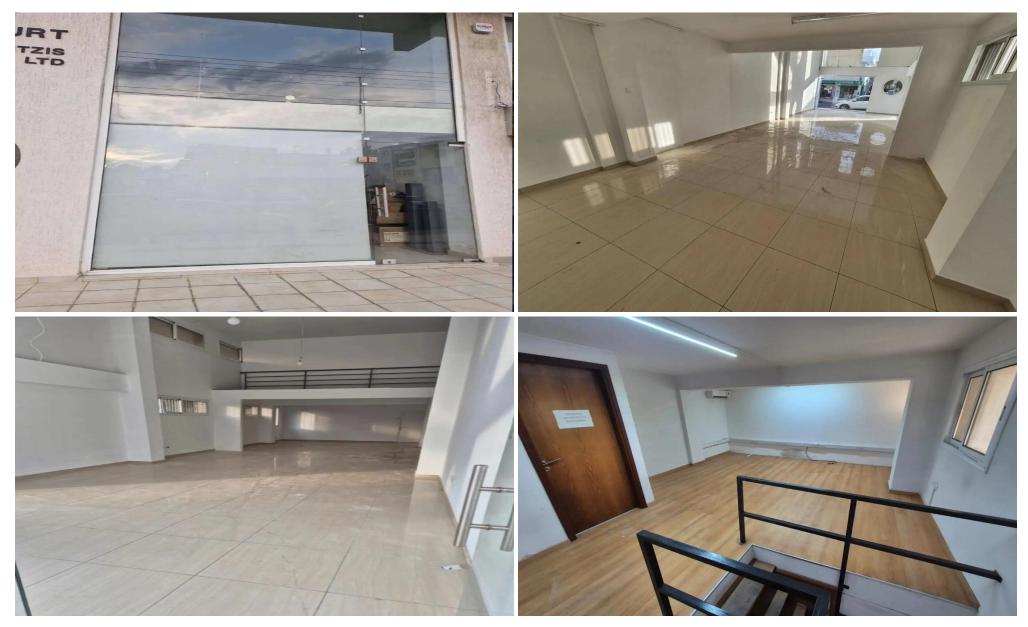

## 103m<sup>2</sup> Commercial for Sale in Limassol - City Center

Reference ID: #SA34069Price details: €395,000Shop for sale located in City area of Limassol district, Close to all amenities, banks, restaurants, shops and many more. The shop has an internal area of 103sqm.83sqm ground floor plus 20 sqm mezzanine

| Property Info          |     | Plot / Area | a Info | Additional info  |                  |
|------------------------|-----|-------------|--------|------------------|------------------|
| Covered Area           | 103 |             |        | Reference Number | SA34069          |
| Total Number of Floors | 1   | Parking     | Yes    | Property type    | Other Commercial |
| Energy Efficiency      | N/A |             |        | Condition        | Pre-Owned        |