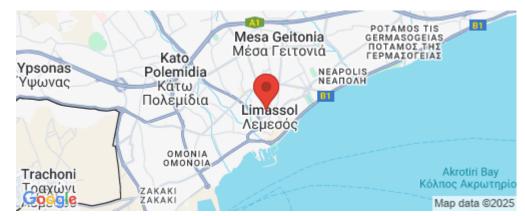

| Property Info                                               |                                                                  | Plot / Are | ea Info | Additional info                                |                                          |
|-------------------------------------------------------------|------------------------------------------------------------------|------------|---------|------------------------------------------------|------------------------------------------|
| Covered Area<br>Total Number of Floors<br>Energy Efficiency | 143<br>1<br>N/A                                                  | Parking    | Yes     | Reference Number<br>Property type<br>Condition | SA34069<br>Other Commercial<br>Pre-Owned |
| Amenities                                                   | Location                                                         |            |         |                                                |                                          |
| Storage room                                                | Location: Limassol - City Center<br>Coordinates: 34.680479619049 | / 33.03988 | 3344888 | Region: <b>Limassol</b><br>3                   |                                          |