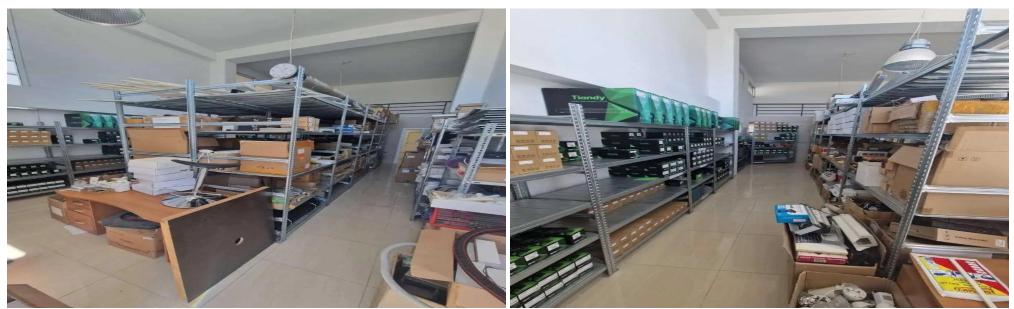

### 143m<sup>2</sup> Commercial for Sale in Limassol - City Center

Reference ID: #SA34069Price details: €495,000Shop for sale located in City area of Limassol district, Close to all amenities, banks , restaurants , shops and many more.Nice Decoration with Gypsy and Air-conditions Included.The shop has an internal area of 143sqm.Also there is a second shop next to it of 113m2 also for sale for 395.000 eurosBoth of them can be sold together for a special price