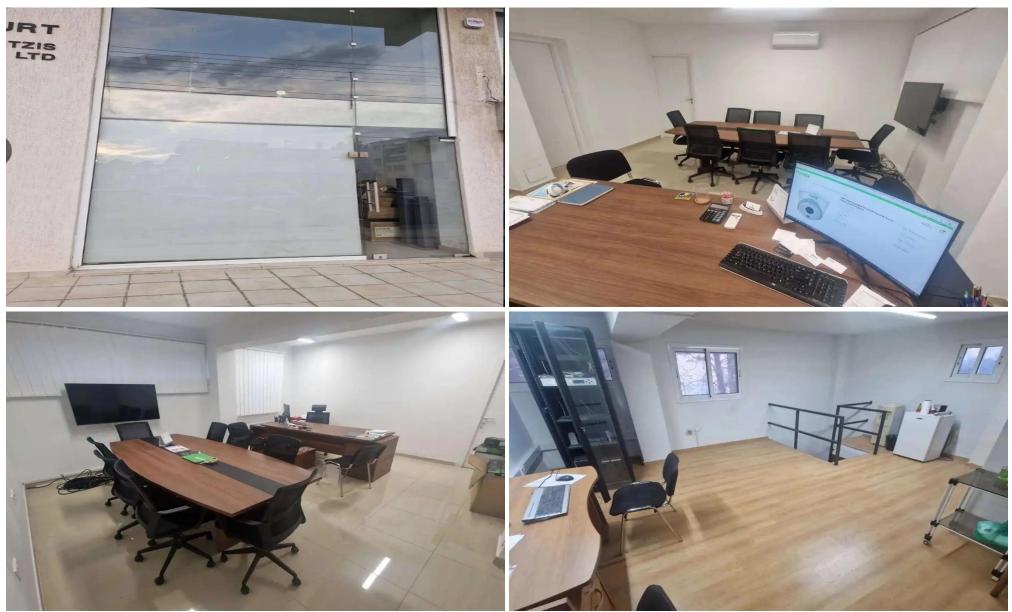

### 143m<sup>2</sup> Commercial for Sale in Limassol - City Center

Reference ID: #SA34069Price details: €495,000Shop for sale located in City area of Limassol district, Close to all amenities, banks , restaurants , shops and many more.Nice Decoration with Gypsy and Air-conditions Included.The shop has an internal area of 143sqm.Also there is a second shop next to it of 113m2 also for sale for 395.000 eurosBoth of them can be sold together for a special price