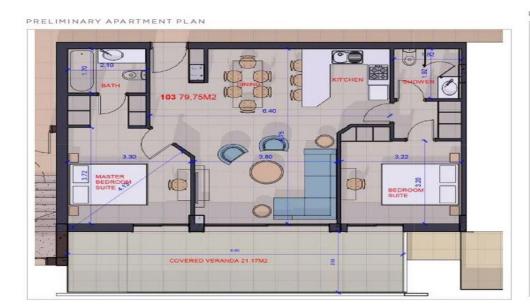

|     | Bathrooms        | 2                |

Amenities Location

**Location:** Chlorakas Region: **Paphos** 

Coordinates: 34.8042 / 32.4083



Price: €338 000 + VAT

VAT for this property is €16,900 or €64,220. VAT usually is 19%. If it is your first purchase of property, you can have VAT reduced to 5% for the first 150sq.m. of the property.

VAT Excluded

Title transfer fee None

Price per SQM €4 899.00/m²

Common expenses None

# **Representative: Emerald Property Consultants**

Registration number 845 Email info@cyprusemerald.com
License number 329/E Legal name N/A

Phone: **+35723080080** 

# **Price change history**

€328 000 on Apr 18, 2024 €338 000 on Sep 27, 2024























#### PRELIMINARY APARTMENT PLAN





#### PRELIMINARY APARTMENT PLAN