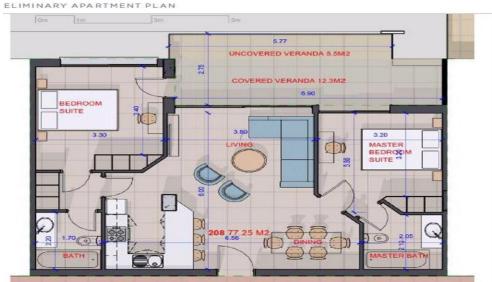

| Bathrooms        | 2                |

Amenities Location

**Location:** Chlorakas Region: **Paphos** 

Coordinates: 34.8042 / 32.4083



Price: €338 000 + VAT

VAT for this property is €16,900 or €64,220. VAT usually is 19%. If it is your first purchase of property, you can have VAT reduced to 5% for the first 150sq.m. of the property.

VAT Excluded

Title transfer fee None

Price per SQM €4 899.00/m²

Common expenses None

# **Representative: Emerald Property Consultants**

Registration number 845 Email info@cyprusemerald.com
License number 329/E Legal name N/A

Phone: **+35723080080** 

# **Price change history**

€328 000 on Apr 18, 2024 €338 000 on Sep 27, 2024























#### PRELIMINARY APARTMENT PLAN





#### PRELIMINARY APARTMENT PLAN