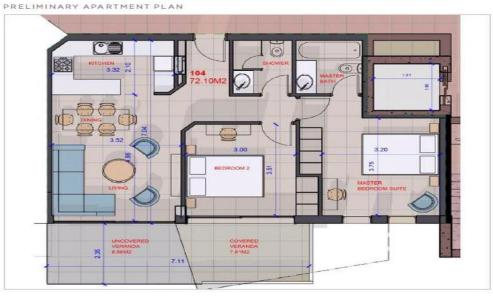

|     | Bathrooms        | 2                |

Amenities Location

**Location:** Chlorakas Region: **Paphos** 

Coordinates: 34.8042 / 32.4083



Price: €338 000 + VAT

VAT for this property is €16,900 or €64,220. VAT usually is 19%. If it is your first purchase of property, you can have VAT reduced to 5% for the first 150sq.m. of the property.

VAT Excluded

Title transfer fee None

Price per SQM €4 899.00/m²

Common expenses None

# **Representative: Emerald Property Consultants**

Registration number 845 Email info@cyprusemerald.com
License number 329/E Legal name N/A

Phone: **+35723080080** 

# **Price change history**

€328 000 on Apr 18, 2024 €338 000 on Sep 27, 2024























#### PRELIMINARY APARTMENT PLAN





#### PRELIMINARY APARTMENT PLAN