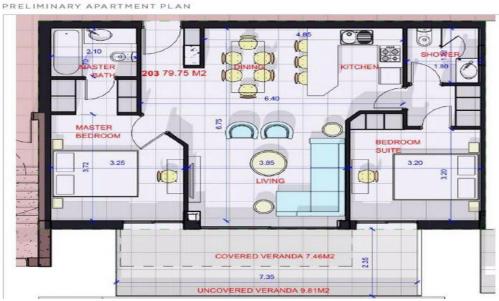

|     | Bathrooms        | 2                |

Amenities Location

**Location:** Chlorakas Region: **Paphos** 

Coordinates: 34.8042 / 32.4083



Price: €338 000 + VAT

VAT for this property is €16,900 or €64,220. VAT usually is 19%. If it is your first purchase of property, you can have VAT reduced to 5% for the first 150sq.m. of the property.

VAT Excluded

Title transfer fee None

Price per SQM €4 899.00/m²

Common expenses None

# **Representative: Emerald Property Consultants**

Registration number 845 Email info@cyprusemerald.com
License number 329/E Legal name N/A

Phone: **+35723080080** 

# **Price change history**

€328 000 on Apr 18, 2024 €338 000 on Sep 27, 2024























#### PRELIMINARY APARTMENT PLAN





#### PRELIMINARY APARTMENT PLAN