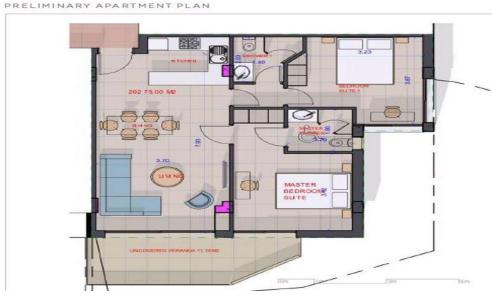

|     | Bathrooms        | 2                |

Amenities Location

**Location:** Chlorakas Region: **Paphos** 

Coordinates: 34.8042 / 32.4083



Price: €338 000 + VAT

VAT for this property is €16,900 or €64,220. VAT usually is 19%. If it is your first purchase of property, you can have VAT reduced to 5% for the first 150sq.m. of the property.

VAT Excluded

Title transfer fee None

Price per SQM €4 899.00/m²

Common expenses None

# **Representative: Emerald Property Consultants**

Registration number 845 Email info@cyprusemerald.com
License number 329/E Legal name N/A

Phone: **+35723080080** 

# **Price change history**

€328 000 on Apr 18, 2024 €338 000 on Sep 27, 2024























#### PRELIMINARY APARTMENT PLAN





#### PRELIMINARY APARTMENT PLAN