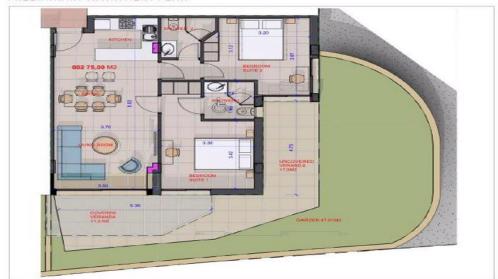

### 2 Bedroom Apartment for Sale in Chlorakas, Paphos District

Two Bedroom Apartment For Sale in Chloraka, Paphos – Title Deeds (New Build Process) This is a unique residential resort located just a short walk from the Paphos coastline and the blue waters of the Mediterranean Sea. These hilltop homes in Chloraka have a relaxing contemporary design with distinct Mediterranean features. All living areas have direct access to verandas and gardens which surround the properties. All interior designs allow the sun and air to flow through. This project is a luxury gated community that will boast large communal greens, two communal swimming pools, a clubhouse as well as a tennis court. In this special collection of exclusive home...

| Property Info |    | Plot / Area Info |     | Additional info  |                  |
|---------------|----|------------------|-----|------------------|------------------|
|               |    |                  |     | Reference Number | lep023n2         |
| Covered Area  | CO | Pool             | Yes | Property type    | Apartment        |
|               | 69 |                  |     | Condition        | <b>Brand New</b> |
|               |    |                  |     | Bathrooms        | 2                |