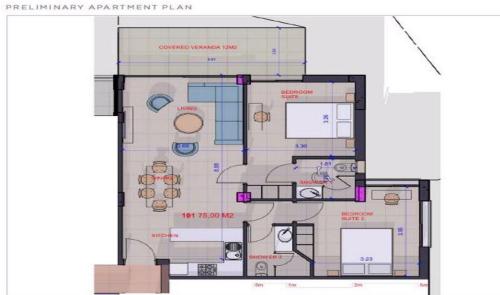

|                  |     | Bathrooms        | 2                |

Amenities Location

**Location:** Chlorakas Region: **Paphos** 

Coordinates: 34.8042 / 32.4083



Price: €338 000 + VAT

VAT for this property is €16,900 or €64,220. VAT usually is 19%. If it is your first purchase of property, you can have VAT reduced to 5% for the first 150sq.m. of the property.

VAT Excluded

Title transfer fee None

Price per SQM €4 899.00/m²

Common expenses None

# **Representative: Emerald Property Consultants**

Registration number 845 Email info@cyprusemerald.com
License number 329/E Legal name N/A

Phone: **+35723080080** 

# **Price change history**

€328 000 on Apr 18, 2024 €338 000 on Sep 27, 2024























#### PRELIMINARY APARTMENT PLAN





#### PRELIMINARY APARTMENT PLAN