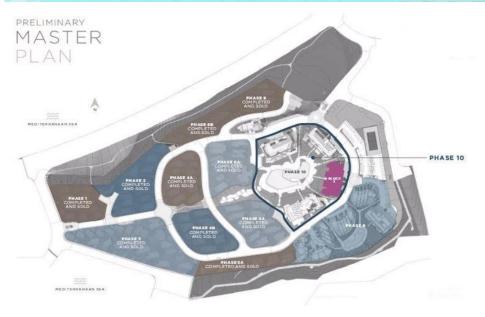

### 2 Bedroom Apartment for Sale in Chlorakas, Paphos District

Two Bedroom Apartment For Sale in Chloraka, Paphos – Title Deeds (New Build Process) This is a unique residential resort located just a short walk from the Paphos coastline and the blue waters of the Mediterranean Sea. These hilltop homes in Chloraka have a relaxing contemporary design with distinct Mediterranean features. All living areas have direct access to verandas and gardens which surround the properties. All interior designs allow the sun and air to flow through. This project is a luxury gated community that will boast large communal greens, two communal swimming pools, a clubhouse as well as a tennis court. In this special collection of exclusive home...