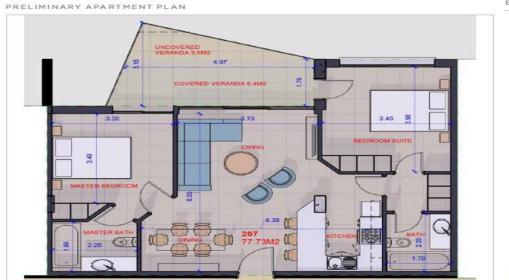

| Bathrooms        | 2                |

Amenities Location

**Location:** Chlorakas Region: **Paphos** 

Coordinates: 34.8042 / 32.4083



Price: €338 000 + VAT

VAT for this property is €16,900 or €64,220. VAT usually is 19%. If it is your first purchase of property, you can have VAT reduced to 5% for the first 150sq.m. of the property.

VAT Excluded

Title transfer fee None

Price per SQM €4 899.00/m²

Common expenses None

# **Representative: Emerald Property Consultants**

Registration number 845 Email info@cyprusemerald.com
License number 329/E Legal name N/A

Phone: **+35723080080** 

# **Price change history**

€328 000 on Apr 18, 2024 €338 000 on Sep 27, 2024























#### PRELIMINARY APARTMENT PLAN





#### PRELIMINARY APARTMENT PLAN