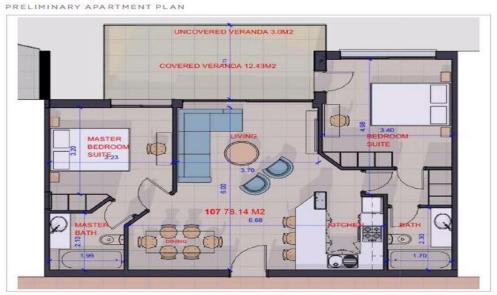

|     | Bathrooms        | 2                |

Amenities Location

**Location:** Chlorakas Region: **Paphos** 

Coordinates: 34.8042 / 32.4083



Price: €338 000 + VAT

VAT for this property is €16,900 or €64,220. VAT usually is 19%. If it is your first purchase of property, you can have VAT reduced to 5% for the first 150sq.m. of the property.

VAT Excluded

Title transfer fee None

Price per SQM €4 899.00/m²

Common expenses None

# **Representative: Emerald Property Consultants**

Registration number 845 Email info@cyprusemerald.com
License number 329/E Legal name N/A

Phone: **+35723080080** 

# **Price change history**

€328 000 on Apr 18, 2024 €338 000 on Sep 27, 2024























#### PRELIMINARY APARTMENT PLAN





#### PRELIMINARY APARTMENT PLAN