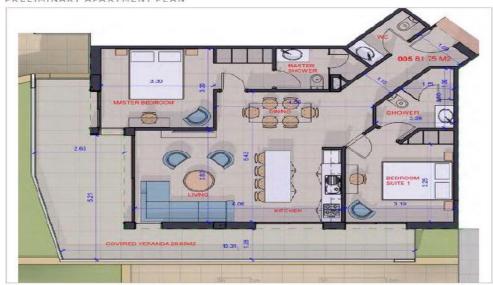

|    |                  |     | Bathrooms        | 2                |

Amenities Location

**Location:** Chlorakas Region: **Paphos** 

Coordinates: 34.8042 / 32.4083



Price: €338 000 + VAT

VAT for this property is €16,900 or €64,220. VAT usually is 19%. If it is your first purchase of property, you can have VAT reduced to 5% for the first 150sq.m. of the property.

VAT Excluded

Title transfer fee None

Price per SQM €4 899.00/m²

Common expenses None

# **Representative: Emerald Property Consultants**

Registration number 845 Email info@cyprusemerald.com
License number 329/E Legal name N/A

Phone: **+35723080080** 

# **Price change history**

€328 000 on Apr 18, 2024 €338 000 on Sep 27, 2024























#### PRELIMINARY APARTMENT PLAN





#### PRELIMINARY APARTMENT PLAN