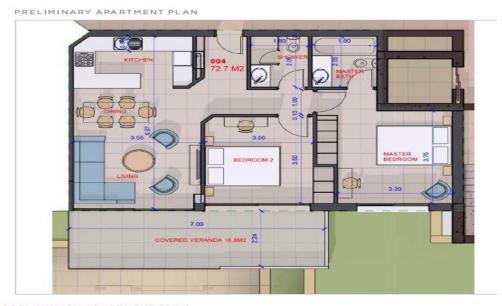

<b>Brand New</b> |
|               |    |                  |     | Bathrooms        | 2                |

Amenities Location

**Location:** Chlorakas Region: **Paphos** 

Coordinates: 34.8042 / 32.4083



Price: €338 000 + VAT

VAT for this property is €16,900 or €64,220. VAT usually is 19%. If it is your first purchase of property, you can have VAT reduced to 5% for the first 150sq.m. of the property.

VAT Excluded

Title transfer fee None

Price per SQM €4 899.00/m²

Common expenses None

# **Representative: Emerald Property Consultants**

Registration number 845 Email info@cyprusemerald.com
License number 329/E Legal name N/A

Phone: **+35723080080** 

# **Price change history**

€328 000 on Apr 18, 2024 €338 000 on Sep 27, 2024























#### PRELIMINARY APARTMENT PLAN





#### PRELIMINARY APARTMENT PLAN