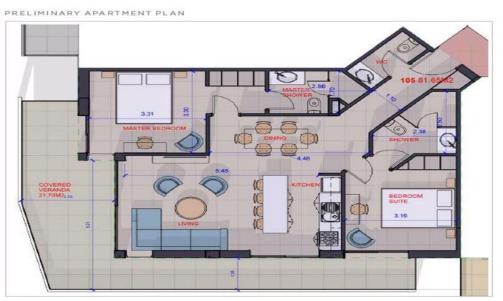

|     | Bathrooms        | 2                |

Amenities Location

**Location:** Chlorakas Region: **Paphos** 

Coordinates: 34.8042 / 32.4083



Price: €338 000 + VAT

VAT for this property is €16,900 or €64,220. VAT usually is 19%. If it is your first purchase of property, you can have VAT reduced to 5% for the first 150sq.m. of the property.

VAT Excluded

Title transfer fee None

Price per SQM €4 899.00/m²

Common expenses None

# **Representative: Emerald Property Consultants**

Registration number 845 Email info@cyprusemerald.com
License number 329/E Legal name N/A

Phone: **+35723080080** 

# **Price change history**

€328 000 on Apr 18, 2024 €338 000 on Sep 27, 2024























#### PRELIMINARY APARTMENT PLAN





#### PRELIMINARY APARTMENT PLAN