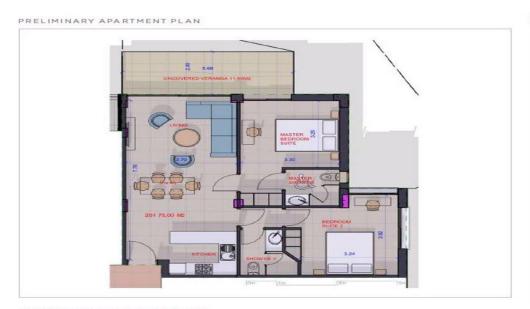

|     | Bathrooms        | 2                |

Amenities Location

**Location:** Chlorakas Region: **Paphos** 

Coordinates: 34.8042 / 32.4083



Price: €338 000 + VAT

VAT for this property is €16,900 or €64,220. VAT usually is 19%. If it is your first purchase of property, you can have VAT reduced to 5% for the first 150sq.m. of the property.

VAT Excluded

Title transfer fee None

Price per SQM €4 899.00/m²

Common expenses None

# **Representative: Emerald Property Consultants**

Registration number 845 Email info@cyprusemerald.com
License number 329/E Legal name N/A

Phone: **+35723080080** 

# **Price change history**

€328 000 on Apr 18, 2024 €338 000 on Sep 27, 2024























#### PRELIMINARY APARTMENT PLAN





#### PRELIMINARY APARTMENT PLAN