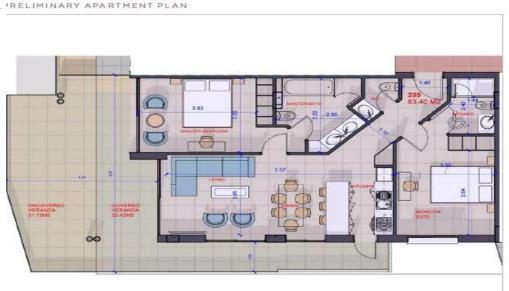

|     | Bathrooms        | 2                |

Amenities Location

**Location:** Chlorakas Region: **Paphos** 

Coordinates: 34.8042 / 32.4083



Price: €338 000 + VAT

VAT for this property is €16,900 or €64,220. VAT usually is 19%. If it is your first purchase of property, you can have VAT reduced to 5% for the first 150sq.m. of the property.

VAT Excluded

Title transfer fee None

Price per SQM €4 899.00/m²

Common expenses None

# **Representative: Emerald Property Consultants**

Registration number 845 Email info@cyprusemerald.com
License number 329/E Legal name N/A

Phone: **+35723080080** 

# **Price change history**

€328 000 on Apr 18, 2024 €338 000 on Sep 27, 2024























#### PRELIMINARY APARTMENT PLAN





#### PRELIMINARY APARTMENT PLAN