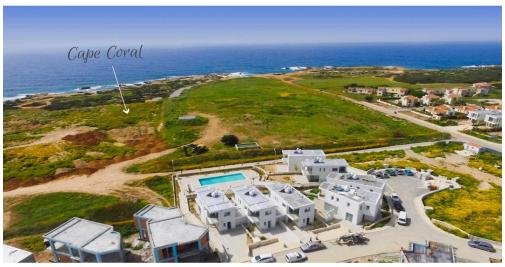

## **Cape Coral Land Parcel**

This land parcel is situated in the esteemed Coral Bay region of Paphos, adjacent to the Leptos Estates Coral Seas development. The location is known for its unspoiled coastal beauty and offers stunning views of the picturesque Coral Bay area. Moreover, residents will enjoy easy access to the prestigious 5-star Coral Beach Hotel and Resort, located just a short stroll away. Those in search of urban excitement can reach the vibrant Paphos area within a quick 10-minute drive to the south-east, while the captivating Akamas Nature Reserve awaits to the north, providing a tranquil escape.