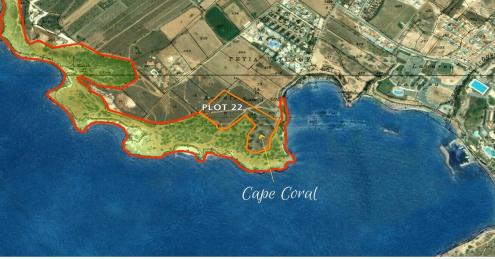

## **Cape Coral Land Parcel**

This land parcel is situated in the esteemed Coral Bay region of Paphos, adjacent to the Leptos Estates Coral Seas development. The location is known for its unspoiled coastal beauty and offers stunning views of the picturesque Coral Bay area. Moreover, residents will enjoy easy access to the prestigious 5-star Coral Beach Hotel and Resort, located just a short stroll away. Those in search of urban excitement can reach the vibrant Paphos area within a quick 10-minute drive to the south-east, while the captivating Akamas Nature Reserve awaits to the north, providing a tranquil escape.