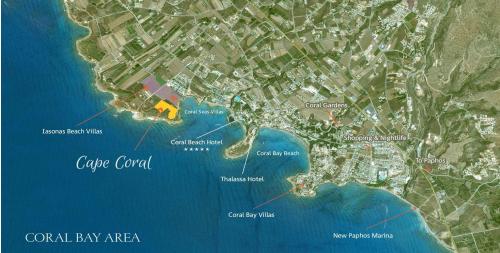

## **Cape Coral Land Parcel**

This land parcel is situated in the esteemed Coral Bay region of Paphos, adjacent to the Leptos Estates Coral Seas development. The location is known for its unspoiled coastal beauty and offers stunning views of the picturesque Coral Bay area. Moreover, residents will enjoy easy access to the prestigious 5-star Coral Beach Hotel and Resort, located just a short stroll away. Those in search of urban excitement can reach the vibrant Paphos area within a quick 10-minute drive to the south-east, while the captivating Akamas Nature Reserve awaits to the north, providing a tranquil escape.