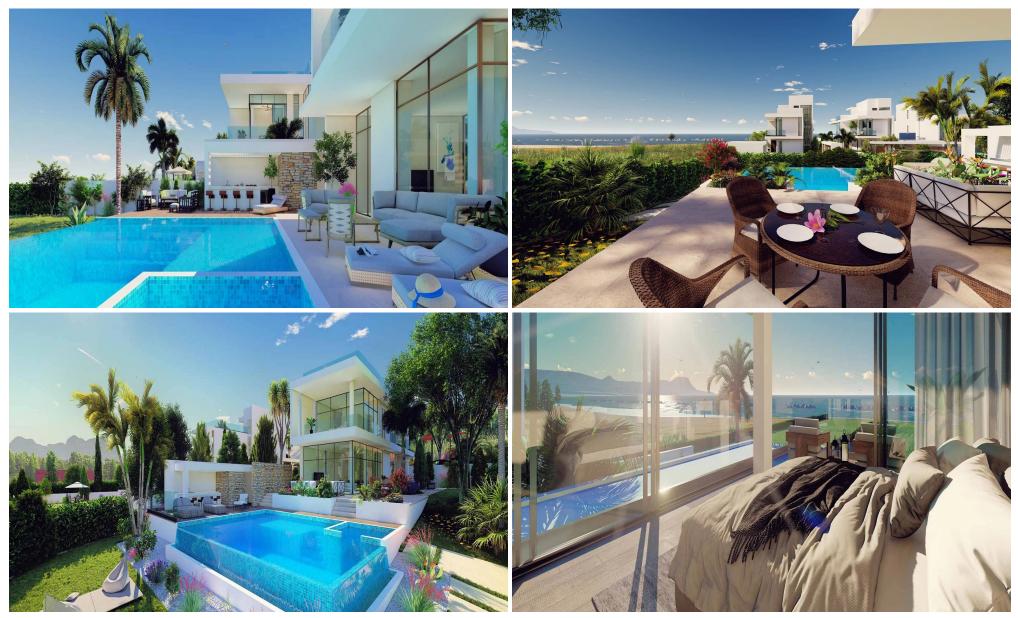

## 4 Bedroom House for Sale in Polis Chrysochous, Paphos District

The villas are located on the sandy beaches of Latchi in Polis Chrysochus. The complex consists of 5 modern villas with 4 bedrooms and a private pool, located on large plots. The modern design and elegance of the residences will make this project truly outstanding in the area. Laci Marina, with all the amenities that can be found in the area, is just a short drive and walk away. In this stunning complex, you can calm your mind and heart and enjoy Cyprus in its rarest form. Villa No. 1 is a modern 4—bedroom villa on the seashore opposite the sandy beach of Latchi. The residence has a basement with storerooms, a large swimming pool located on a spacious plot.