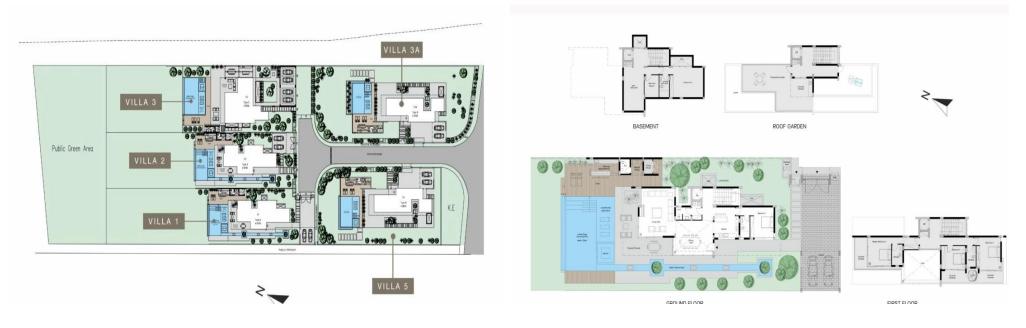

## 4 Bedroom House for Sale in Polis Chrysochous, Paphos District

The villas are located on the sandy beaches of Latchi in Polis Chrysochus. The complex consists of 5 modern villas with 4 bedrooms and a private pool, located on large plots. The modern design and elegance of the residences will make this project truly outstanding in the area. Laci Marina, with all the amenities that can be found in the area, is just a short drive and walk away. In this stunning complex, you can calm your mind and heart and enjoy Cyprus in its rarest form. Villa No. 1 is a modern 4—bedroom villa on the seashore opposite the sandy beach of Latchi. The residence has a basement with storerooms, a large swimming pool located on a spacious plot.