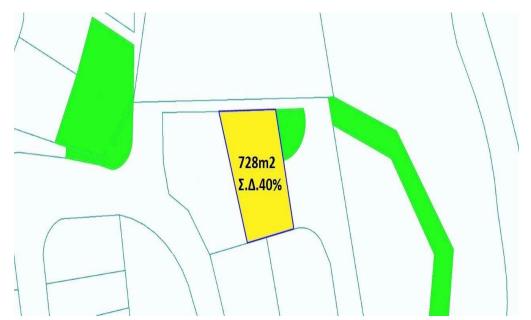

## 728m<sup>2</sup> Plot for Sale in Limassol District

- •Plot Area 728m2
- Building Factor 40%
- •Cover Factor 25%

Property Info
Plot / Area Info
Reference Number
4838
Plot area
728
Property type
Condition
Pre-Owned