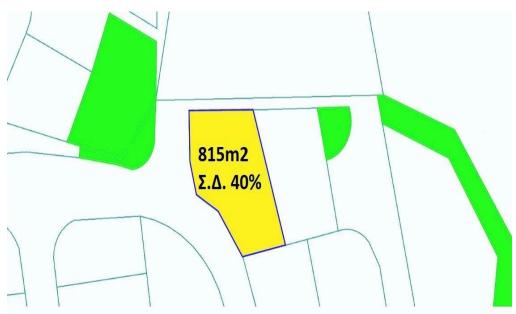

## 815m<sup>2</sup> Plot for Sale in Limassol District

Plot Area 815m2Building Factor 40%Cover Factor 25%

| Property Info | Plot / Area Info |     | Additional info  |                |  |
|---------------|------------------|-----|------------------|----------------|--|
|               |                  |     | Reference Number | 4840           |  |
|               | Plot area        | 815 | Property type    | Land and Plots |  |
|               |                  |     | Condition        | Pre-Owned      |  |
|               |                  |     |                  |                |  |