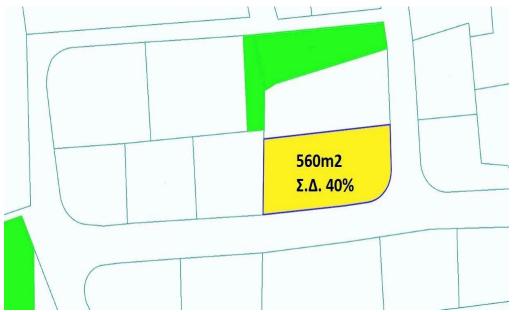

## 560m<sup>2</sup> Plot for Sale in Limassol District

Plot Area 560m2Building Factor 40%Cover Factor 25%

| Property Info | Plot / Area Info |     | Additional info  |                |  |
|---------------|------------------|-----|------------------|----------------|--|
|               |                  |     | Reference Number | 4845           |  |
|               | Plot area        | 560 | Property type    | Land and Plots |  |
|               |                  |     | Condition        | Pre-Owned      |  |
|               |                  |     |                  |                |  |