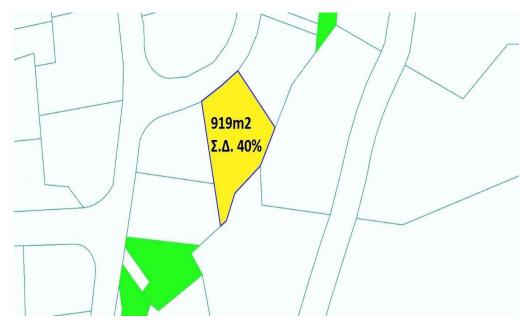

## 919m<sup>2</sup> Plot for Sale in Limassol District

Resitendial plot in Palodia Village, Limassol

- •Plot Area 919m2
- Building Factor 40%
- •Cover Factor 25%

| <b>Property Info</b> | Plot / Area Info |     | Additional info  |                |
|----------------------|------------------|-----|------------------|----------------|
|                      |                  |     | Reference Number | 4847           |
|                      | Plot area        | 919 | Property type    | Land and Plots |
|                      |                  |     | Condition        | Pre-Owned      |
|                      |                  |     | View             | Mountains view |