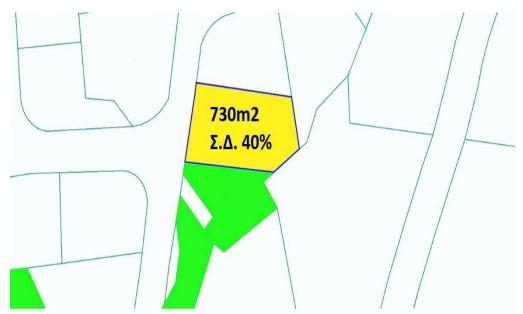

## 730m<sup>2</sup> Plot for Sale in Limassol District

- •Plot Area 730m2
- Building Factor 40%
- •Cover Factor 25%

| Property Info | Plot / Area Info |     | Additional info  |                |
|---------------|------------------|-----|------------------|----------------|
|               |                  | 730 | Reference Number | 4851           |
|               | Dietarea         |     | Property type    | Land and Plots |
|               | Plot area        |     | Condition        | Pre-Owned      |
|               |                  |     | View             | Mountains view |