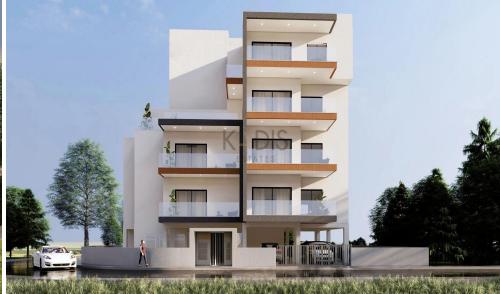

## 2 Bedroom Apartment for Sale in Limassol - Zakaki

- •2 bedroom
- •2 W/C
- •Internal Area 90m2
- Covered Veranda 32m2
- Uncovered Veranda 21m2
- Covered Parking
- Storage
- Close to several amenities
- •9 minutes from the beach and Marina

Amenities Location

• Guest WC

Location: Limassol - Zakaki Region: Limassol

Coordinates: 34.6564363 / 33.0029105

Price: €440 000 + VAT

VAT for this property is **€22,000** or **€83,600**. VAT usually is 19%. If it is your first purchase of property, you can have VAT reduced to 5% for the first 150sq.m. of the property.