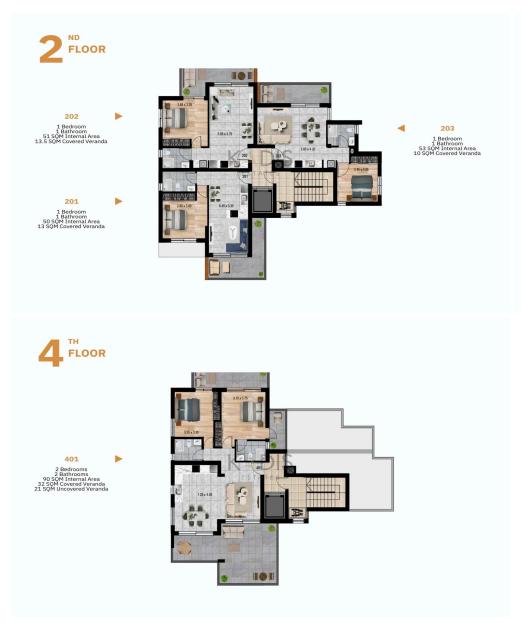

## 2 Bedroom Apartment for Sale in Limassol - Zakaki

- •2 bedroom
- •2 W/C
- •Internal Area 90m2
- Covered Veranda 32m2
- Uncovered Veranda 21m2
- Covered Parking
- Storage
- Close to several amenities
- •9 minutes from the beach and Marina