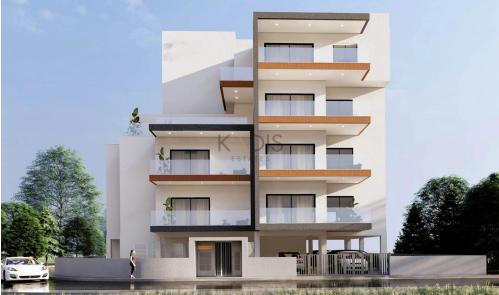

## 2 Bedroom Apartment for Sale in Limassol - Zakaki

- •2 bedroom
- •2 W/C
- •Internal Area 90m2
- Covered Veranda 32m2
- Uncovered Veranda 21m2
- Covered Parking
- Storage
- Close to several amenities
- •9 minutes from the beach and Marina

Amenities Location

• Guest WC

Location: Limassol - Zakaki Region: Limassol

Coordinates: 34.6564363 / 33.0029105

Price: €440 000 + VAT

VAT for this property is **€22,000** or **€83,600**. VAT usually is 19%. If it is your first purchase of property, you can have VAT reduced to 5% for the first 150sq.m. of the property.