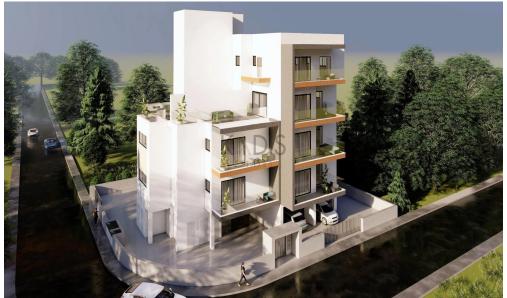

## 2 Bedroom Apartment for Sale in Limassol - Zakaki

- •2 bedroom
- •2 W/C
- •Internal Area 90m2
- Covered Veranda 32m2
- Uncovered Veranda 21m2
- Covered Parking
- Storage
- Close to several amenities
- •9 minutes from the beach and Marina

Amenities Location

• Guest WC

Location: Limassol - Zakaki Region: Limassol

Coordinates: 34.6564363 / 33.0029105

Price: €440 000 + VAT

VAT for this property is **€22,000** or **€83,600**. VAT usually is 19%. If it is your first purchase of property, you can have VAT reduced to 5% for the first 150sq.m. of the property.