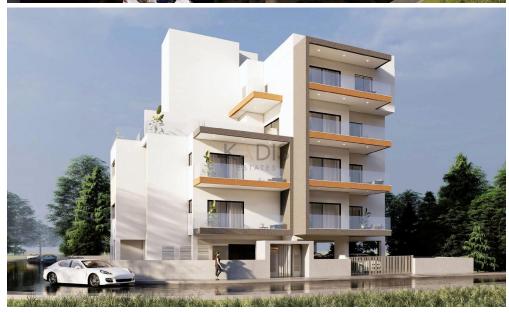

## 2 Bedroom Apartment for Sale in Limassol - Zakaki

- •2 bedroom
- •2 W/C
- •Internal Area 90m2
- Covered Veranda 32m2
- Uncovered Veranda 21m2
- Covered Parking
- Storage
- Close to several amenities
- •9 minutes from the beach and Marina

Amenities Location

• Guest WC

Location: Limassol - Zakaki Region: Limassol

Coordinates: 34.6564363 / 33.0029105

Price: €440 000 + VAT

VAT for this property is **€22,000** or **€83,600**. VAT usually is 19%. If it is your first purchase of property, you can have VAT reduced to 5% for the first 150sq.m. of the property.