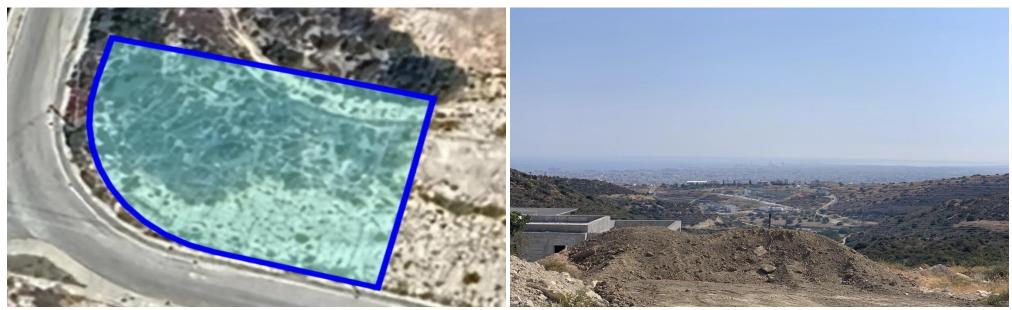

### 992m<sup>2</sup> Plot for Sale in Limassol - Panthea

Reference ID: #SA34101Price details: €650,000 +VATCorner plot on the prestigious Opalia (north of Panthea hill) with unobstructed city and sea views.Located just 5 minutes drive north from the Mesa Geitonia roundavout.Size: 992m2Building Density: 30%Coverage Ratio: 20%PLUS VAT

| Property Info |     | Plot / Area Info  |           | Additional info                                |                                        |
|---------------|-----|-------------------|-----------|------------------------------------------------|----------------------------------------|
| Covered Area  | 992 | Plot area<br>Pool | 992<br>No | Reference Number<br>Property type<br>Condition | SA34101<br>Land and Plots<br>Brand New |