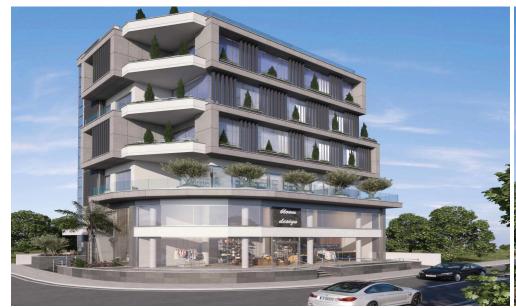

## 1350m<sup>2</sup> Building for Sale in Limassol - Mesa Geitonia

Reference ID: #SA34100Price details: €7,750,000 +VATProject under development of a beautiful, contemporary commercial building comprised of shops and offices situated in Mesa Geitonia, Limassol, Cyprus.It is a corner plot, located in one of the most vibrant commercial streets in Limassol, surrounded by retail shops, banks, insurances, law firms, cafes, schools. It has an optimal location with close proximity to the new"offices strip" in Spyrou Kyprianou street, and remarkably easy access to the high way to the north, and to the Limassol city center to the south.The building is comprised of a shop with mezzanine and 4 floors of offices for a total area of circa 1302 plus a basement. ...