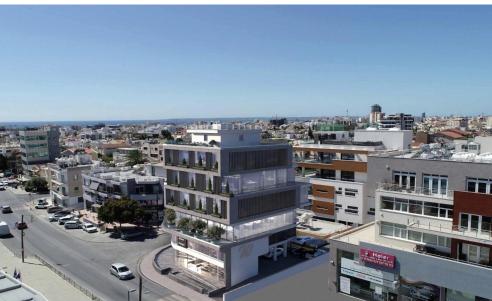

## 1350m<sup>2</sup> Building for Sale in Limassol - Mesa Geitonia

Reference ID: #SA34100Price details: €7,750,000 +VATProject under development of a beautiful, contemporary commercial building comprised of shops and offices situated in Mesa Geitonia, Limassol, Cyprus.It is a corner plot, located in one of the most vibrant commercial streets in Limassol, surrounded by retail shops, banks, insurances, law firms, cafes, schools. It has an optimal location with close proximity to the new"offices strip" in Spyrou Kyprianou street, and remarkably easy access to the high way to the north, and to the Limassol city center to the south.The building is comprised of a shop with mezzanine and 4 floors of offices for a total area of circa 1302 plus a basement. ...

## Amenities Location

• Storage room

Location: Limassol - Mesa Geitonia
Region: Limassol

Coordinates: 34.695829888343 / 33.050342558086

Price: €7 750 000 + VAT

VAT for this property is €1,351,944 or €1,472,500. VAT usually is 19%. If it is your first purchase of property, you can have VAT reduced to 5% for the first 150sq.m. of the property.