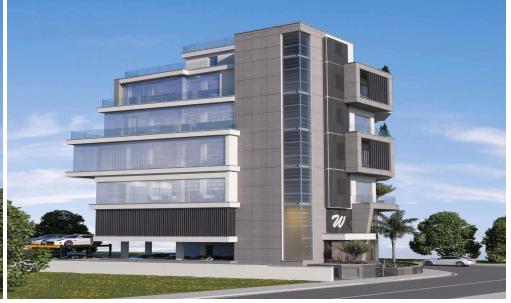

## 1350m<sup>2</sup> Building for Sale in Limassol - Mesa Geitonia

Reference ID: #SA34100Price details: €7,750,000 +VATProject under development of a beautiful, contemporary commercial building comprised of shops and offices situated in Mesa Geitonia, Limassol, Cyprus.It is a corner plot, located in one of the most vibrant commercial streets in Limassol, surrounded by retail shops, banks, insurances, law firms, cafes, schools. It has an optimal location with close proximity to the new"offices strip" in Spyrou Kyprianou street, and remarkably easy access to the high way to the north, and to the Limassol city center to the south.The building is comprised of a shop with mezzanine and 4 floors of offices for a total area of circa 1302 plus a basement. ...

| Property Info          |      | Plot / Area Info   | Additional info   |                           |
|------------------------|------|--------------------|-------------------|---------------------------|
| Covered Area           | 1350 |                    | Reference Number  | SA34100                   |
| Covered Veranda        | 75   |                    | Property type     | Building                  |
| Uncovered Veranda      | 255  | Parking <b>Yes</b> | Condition         | <b>Under Construction</b> |
| Total Number of Floors | 4    |                    | Construction Year | 2026                      |
| Energy Efficiency      | N/A  |                    | Bathrooms         | 5+                        |