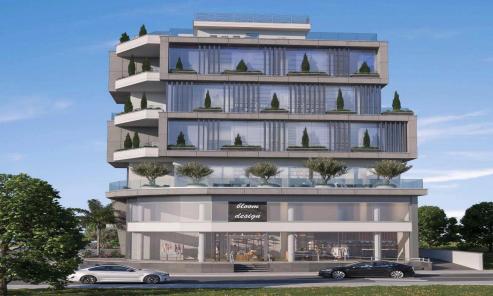

## 1350m<sup>2</sup> Building for Sale in Limassol - Mesa Geitonia

Reference ID: #SA34100Price details: €7,750,000 +VATProject under development of a beautiful, contemporary commercial building comprised of shops and offices situated in Mesa Geitonia, Limassol, Cyprus.It is a corner plot, located in one of the most vibrant commercial streets in Limassol, surrounded by retail shops, banks, insurances, law firms, cafes, schools. It has an optimal location with close proximity to the new"offices strip" in Spyrou Kyprianou street, and remarkably easy access to the high way to the north, and to the Limassol city center to the south.The building is comprised of a shop with mezzanine and 4 floors of offices for a total area of circa 1302 plus a basement. ...