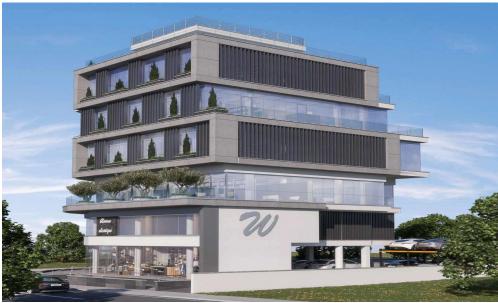

## 1350m<sup>2</sup> Building for Sale in Limassol - Mesa Geitonia

Reference ID: #SA34100Price details: €7,750,000 +VATProject under development of a beautiful, contemporary commercial building comprised of shops and offices situated in Mesa Geitonia, Limassol, Cyprus.It is a corner plot, located in one of the most vibrant commercial streets in Limassol, surrounded by retail shops, banks, insurances, law firms, cafes, schools. It has an optimal location with close proximity to the new"offices strip" in Spyrou Kyprianou street, and remarkably easy access to the high way to the north, and to the Limassol city center to the south.The building is comprised of a shop with mezzanine and 4 floors of offices for a total area of circa 1302 plus a basement. ...