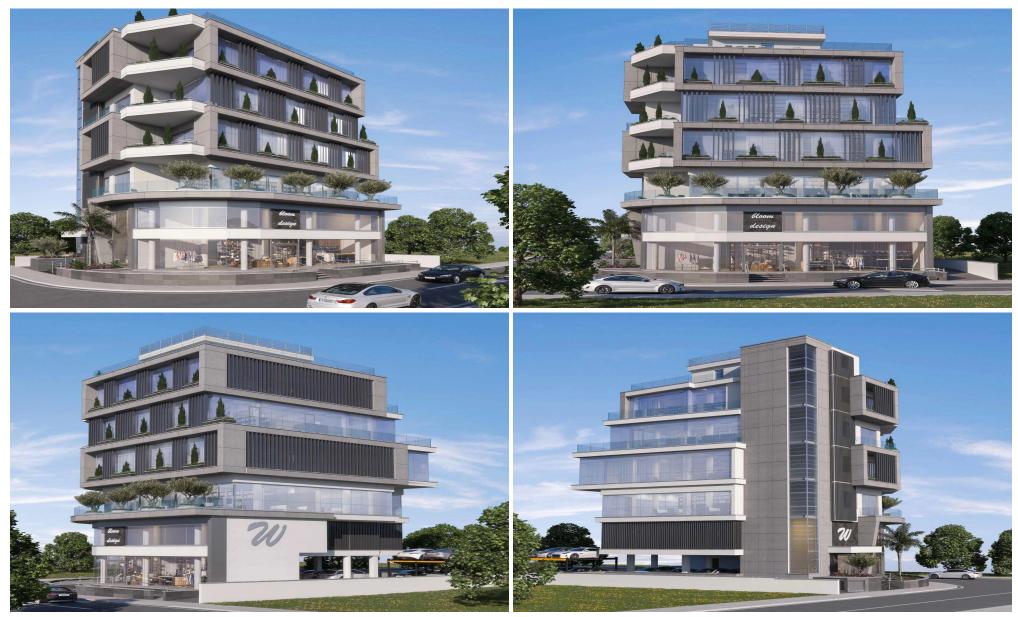

## 156m<sup>2</sup> Commercial for Sale in Limassol - Mesa Geitonia

Reference ID: #SA34098Price details: €1,050,000 +VATProject under development of a beautiful, contemporary commercial building comprised of shops and offices situated in Mesa Geitonia, Limassol, Cyprus.It is a corner plot, located in one of the most vibrant commercial streets in Limassol, surrounded by retail shops, banks, insurances, law firms, cafes, schools. It has an optimal location with close proximity to the new"offices strip" in Spyrou Kyprianou street, and remarkably easy access to the high way to the north, and to the Limassol city center to the south.The building is comprised of a shop with mezzanine and 4 floors of offices for a total area of circa 1302 plus a basement. ...