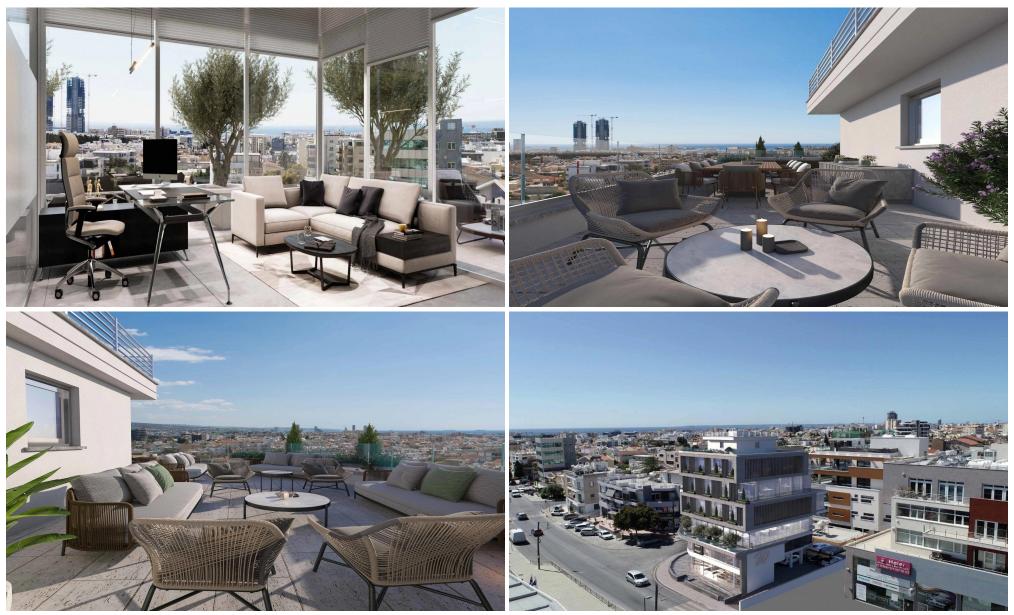

## 156m<sup>2</sup> Commercial for Sale in Limassol - Mesa Geitonia

Reference ID: #SA34098Price details: €1,050,000 +VATProject under development of a beautiful, contemporary commercial building comprised of shops and offices situated in Mesa Geitonia, Limassol, Cyprus.It is a corner plot, located in one of the most vibrant commercial streets in Limassol, surrounded by retail shops, banks, insurances, law firms, cafes, schools. It has an optimal location with close proximity to the new"offices strip" in Spyrou Kyprianou street, and remarkably easy access to the high way to the north, and to the Limassol city center to the south.The building is comprised of a shop with mezzanine and 4 floors of offices for a total area of circa 1302 plus a basement. ...