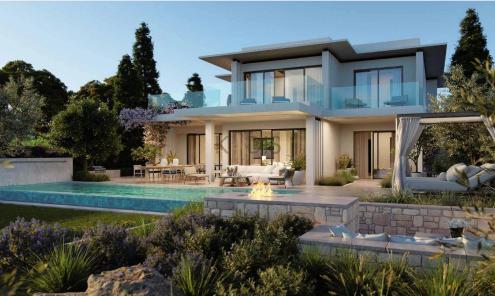

## 4 Bedroom House for Sale in Limassol District

- 4 bedrooms
- •4 W/C
- Covered Area 233m2
- Covered Verandas 55m2
- Uncovered Verandas 40m2
- •Plot Area 800m2
- Private Swimming Pool (Provisions)
- Covered Parking
- Close to several amenities
- Home Cinema Room (Provisions)
- Maids Room
- Main entrance is controlled via high-quality video entry system.
- Provisions security alarm system and IP cameras.
- Provision for wired home cinema system.
- Provision for sound control system.
- Spotlight
- Automation for lighting control, blinds, air-conditioning and underfloor heating systems is provided.
- Provision ...