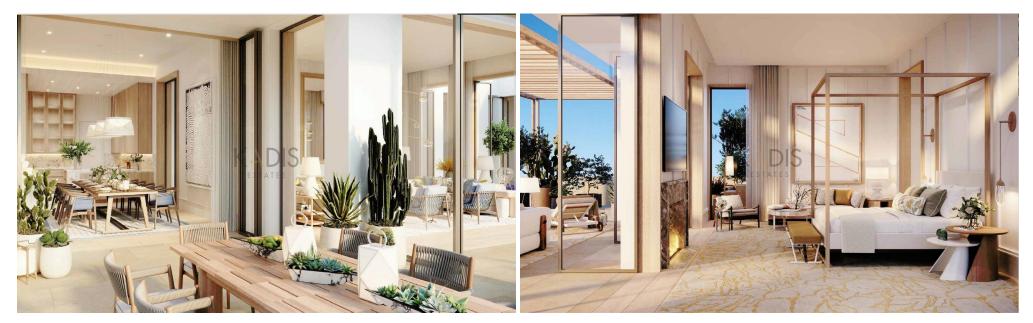

## 4 Bedroom House for Sale in Limassol District

- 4 bedrooms
- •4 W/C
- Covered Area 233m2
- Covered Verandas 55m2
- Uncovered Verandas 40m2
- •Plot Area 800m2
- Private Swimming Pool (Provisions)
- Covered Parking
- Close to several amenities
- Home Cinema Room (Provisions)
- Maids Room
- Main entrance is controlled via high-quality video entry system.
- Provisions security alarm system and IP cameras.
- Provision for wired home cinema system.
- Provision for sound control system.
- Spotlight
- Automation for lighting control, blinds, air-conditioning and underfloor heating systems is provided.
- Provision ...