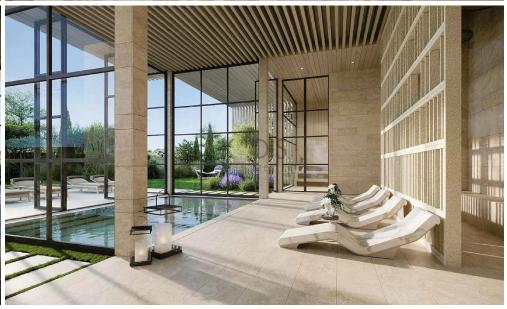

## 4 Bedroom House for Sale in Limassol District

- 4 bedrooms
- •4 W/C
- Covered Area 233m2
- Covered Verandas 55m2
- Uncovered Verandas 40m2
- •Plot Area 800m2
- Private Swimming Pool (Provisions)
- Covered Parking
- Close to several amenities
- Home Cinema Room (Provisions)
- Maids Room
- Main entrance is controlled via high-quality video entry system.
- Provisions security alarm system and IP cameras.
- Provision for wired home cinema system.
- Provision for sound control system.
- Spotlight
- Automation for lighting control, blinds, air-conditioning and underfloor heating systems is provided.
- Provision ...