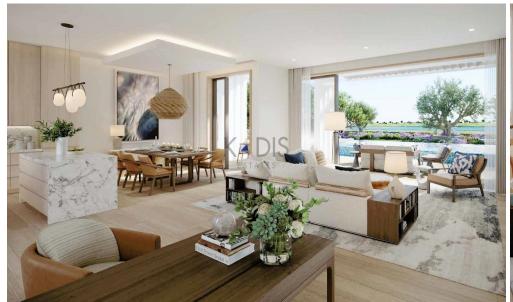

## 4 Bedroom House for Sale in Limassol District

- 4 bedrooms
- •4 W/C
- Covered Area 233m2
- Covered Verandas 55m2
- Uncovered Verandas 40m2
- •Plot Area 800m2
- Private Swimming Pool (Provisions)
- Covered Parking
- Close to several amenities
- Home Cinema Room (Provisions)
- Maids Room
- Main entrance is controlled via high-quality video entry system.
- Provisions security alarm system and IP cameras.
- Provision for wired home cinema system.
- Provision for sound control system.
- Spotlight
- Automation for lighting control, blinds, air-conditioning and underfloor heating systems is provided.
- Provision ...