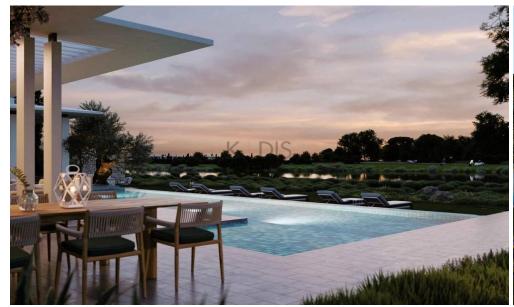

## 4 Bedroom House for Sale in Limassol District

- 4 bedrooms
- •4 W/C
- Covered Area 233m2
- Covered Verandas 55m2
- Uncovered Verandas 40m2
- •Plot Area 800m2
- Private Swimming Pool (Provisions)
- Covered Parking
- Close to several amenities
- Home Cinema Room (Provisions)
- Maids Room
- Main entrance is controlled via high-quality video entry system.
- Provisions security alarm system and IP cameras.
- Provision for wired home cinema system.
- Provision for sound control system.
- Spotlight
- Automation for lighting control, blinds, air-conditioning and underfloor heating systems is provided.
- Provision ...