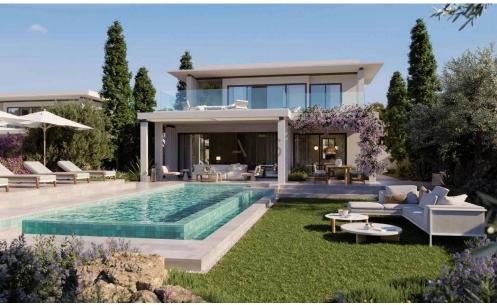

## 4 Bedroom House for Sale in Limassol District

- 4 bedrooms
- •4 W/C
- Covered Area 233m2
- Covered Verandas 55m2
- Uncovered Verandas 40m2
- •Plot Area 800m2
- Private Swimming Pool (Provisions)
- Covered Parking
- Close to several amenities
- Home Cinema Room (Provisions)
- Maids Room
- Main entrance is controlled via high-quality video entry system.
- Provisions security alarm system and IP cameras.
- Provision for wired home cinema system.
- Provision for sound control system.
- Spotlight
- Automation for lighting control, blinds, air-conditioning and underfloor heating systems is provided.
- Provision ...

## **Property Info**

233 Covered Area

Heating **Underfloor Heating, Yes** 

Air Conditioning All rooms, Yes Plot / Area Info

Pool

Plot area 800 Yes

Parking Covered, Yes Additional info

Reference Number **4940** 

Property type House

Condition **Brand New** Bathrooms 4

**Amenities** Location

Region: **Limassol** 

Coordinates: **34.6530262** / **32.9904151** 

Price: €2 080 000 + VAT

VAT for this property is €207,732 or €395,200. VAT usually is 19%. If it is your first purchase of property, you can have VAT reduced to 5% for the first 150sq.m. of the property.