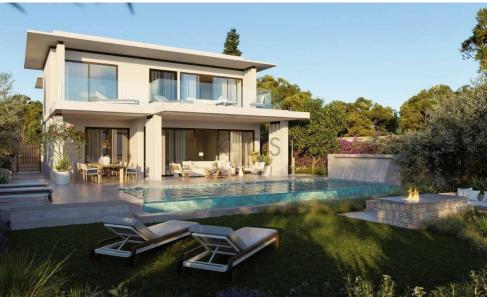

## 4 Bedroom House for Sale in Limassol District

- 4 bedrooms
- •4 W/C
- Covered Area 233m2
- Covered Verandas 55m2
- Uncovered Verandas 40m2
- •Plot Area 800m2
- Private Swimming Pool (Provisions)
- Covered Parking
- Close to several amenities
- Home Cinema Room (Provisions)
- Maids Room
- Main entrance is controlled via high-quality video entry system.
- Provisions security alarm system and IP cameras.
- Provision for wired home cinema system.
- Provision for sound control system.
- Spotlight
- Automation for lighting control, blinds, air-conditioning and underfloor heating systems is provided.
- Provision ...