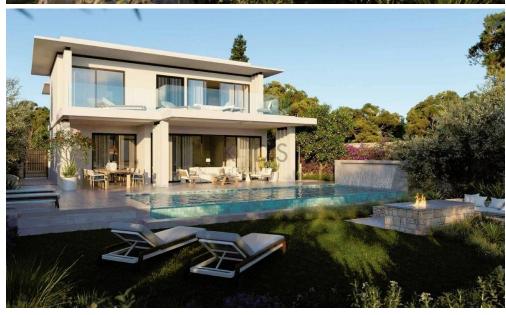

### 6+ Bedroom House for Sale in Limassol District

- •6 bedrooms
- •6 W/C
- Covered Area 480m2
- Covered Verandas 117m2
- Uncovered Verandas 151m2
- •Plot Area 1600m2
- Private Swimming Pool (Provisions)
- Covered Parking
- 2 bathrooms
- Close to several amenities
- Home Cinema Room (Provisions)
- Maids Room
- •Main entrance is controlled via high-quality video entry system.
- Provisions security alarm system and IP cameras.
- Provision for wired home cinema system.
- Provision for sound control system.
- Spotlight
- Automation for lighting control, blinds, air-conditioning and underfloor heating systems is provi...