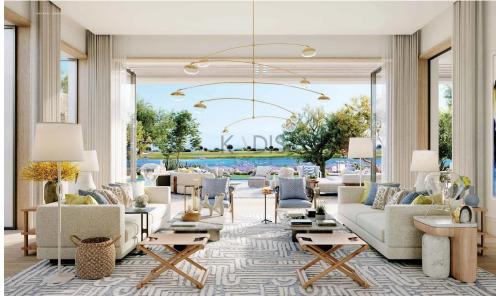

### 6+ Bedroom House for Sale in Limassol District

- •6 bedrooms
- •6 W/C
- Covered Area 480m2
- Covered Verandas 117m2
- Uncovered Verandas 151m2
- •Plot Area 1600m2
- Private Swimming Pool (Provisions)
- Covered Parking
- 2 bathrooms
- Close to several amenities
- Home Cinema Room (Provisions)
- Maids Room
- •Main entrance is controlled via high-quality video entry system.
- Provisions security alarm system and IP cameras.
- Provision for wired home cinema system.
- Provision for sound control system.
- Spotlight
- Automation for lighting control, blinds, air-conditioning and underfloor heating systems is provi...