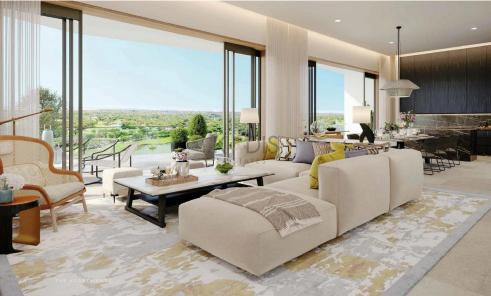

### 6+ Bedroom House for Sale in Limassol District

- •6 bedrooms
- •6 W/C
- Covered Area 480m2
- Covered Verandas 117m2
- Uncovered Verandas 151m2
- •Plot Area 1600m2
- Private Swimming Pool (Provisions)
- Covered Parking
- 2 bathrooms
- Close to several amenities
- Home Cinema Room (Provisions)
- Maids Room
- •Main entrance is controlled via high-quality video entry system.
- Provisions security alarm system and IP cameras.
- Provision for wired home cinema system.
- Provision for sound control system.
- Spotlight
- Automation for lighting control, blinds, air-conditioning and underfloor heating systems is provi...