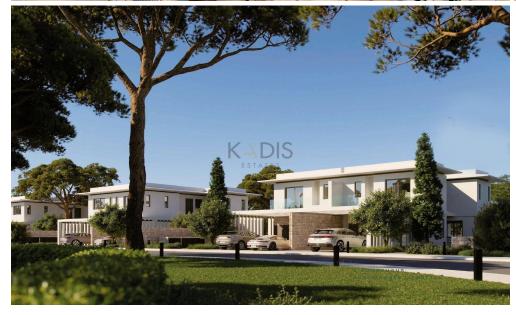

### 6+ Bedroom House for Sale in Limassol District

- •6 bedrooms
- •6 W/C
- Covered Area 480m2
- Covered Verandas 117m2
- Uncovered Verandas 151m2
- •Plot Area 1600m2
- Private Swimming Pool (Provisions)
- Covered Parking
- 2 bathrooms
- Close to several amenities
- Home Cinema Room (Provisions)
- Maids Room
- •Main entrance is controlled via high-quality video entry system.
- Provisions security alarm system and IP cameras.
- Provision for wired home cinema system.
- Provision for sound control system.
- Spotlight
- Automation for lighting control, blinds, air-conditioning and underfloor heating systems is provi...