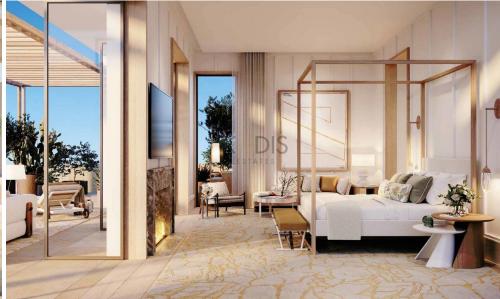

### 6+ Bedroom House for Sale in Limassol District

- •6 bedrooms
- •6 W/C
- Covered Area 480m2
- Covered Verandas 117m2
- Uncovered Verandas 151m2
- •Plot Area 1600m2
- Private Swimming Pool (Provisions)
- Covered Parking
- 2 bathrooms
- Close to several amenities
- Home Cinema Room (Provisions)
- Maids Room
- •Main entrance is controlled via high-quality video entry system.
- Provisions security alarm system and IP cameras.
- Provision for wired home cinema system.
- Provision for sound control system.
- Spotlight
- Automation for lighting control, blinds, air-conditioning and underfloor heating systems is provi...