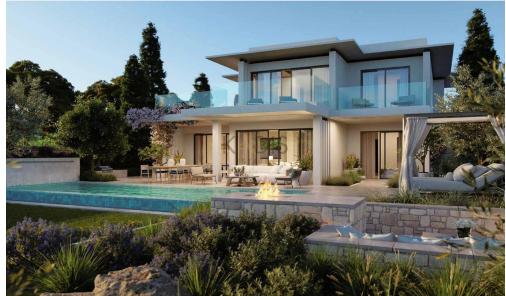

### 6+ Bedroom House for Sale in Limassol District

- •6 bedrooms
- •6 W/C
- Covered Area 480m2
- Covered Verandas 117m2
- Uncovered Verandas 151m2
- •Plot Area 1600m2
- Private Swimming Pool (Provisions)
- Covered Parking
- 2 bathrooms
- Close to several amenities
- Home Cinema Room (Provisions)
- Maids Room
- •Main entrance is controlled via high-quality video entry system.
- Provisions security alarm system and IP cameras.
- Provision for wired home cinema system.
- Provision for sound control system.
- Spotlight
- Automation for lighting control, blinds, air-conditioning and underfloor heating systems is provi...