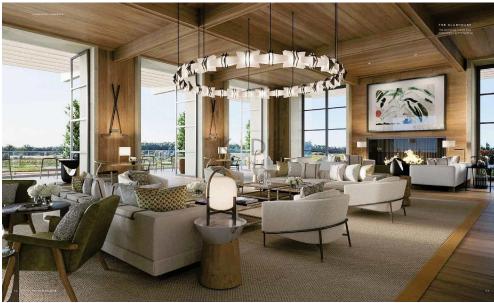

### 6+ Bedroom House for Sale in Limassol District

- •6 bedrooms
- •6 W/C
- Covered Area 480m2
- Covered Verandas 117m2
- Uncovered Verandas 151m2
- •Plot Area 1600m2
- Private Swimming Pool (Provisions)
- Covered Parking
- 2 bathrooms
- Close to several amenities
- Home Cinema Room (Provisions)
- Maids Room
- •Main entrance is controlled via high-quality video entry system.
- Provisions security alarm system and IP cameras.
- Provision for wired home cinema system.
- Provision for sound control system.
- Spotlight
- Automation for lighting control, blinds, air-conditioning and underfloor heating systems is provi...