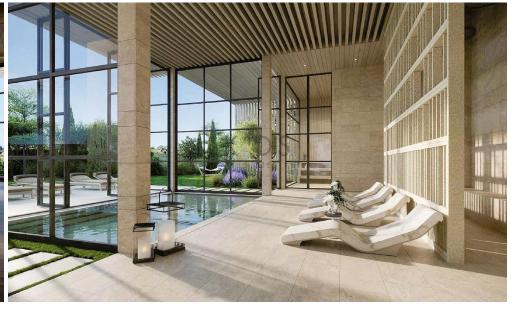

### 6+ Bedroom House for Sale in Limassol District

- •6 bedrooms
- •6 W/C
- Covered Area 480m2
- Covered Verandas 117m2
- Uncovered Verandas 151m2
- •Plot Area 1600m2
- Private Swimming Pool (Provisions)
- Covered Parking
- 2 bathrooms
- Close to several amenities
- Home Cinema Room (Provisions)
- Maids Room
- •Main entrance is controlled via high-quality video entry system.
- Provisions security alarm system and IP cameras.
- Provision for wired home cinema system.
- Provision for sound control system.
- Spotlight
- Automation for lighting control, blinds, air-conditioning and underfloor heating systems is provi...

#### Plot / Area Info

Pool

Plot area 1600 Yes

Parking Covered, Yes