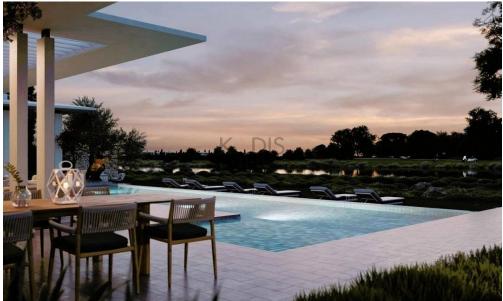

### 6+ Bedroom House for Sale in Limassol District

- •6 bedrooms
- •6 W/C
- Covered Area 480m2
- Covered Verandas 117m2
- Uncovered Verandas 151m2
- •Plot Area 1600m2
- Private Swimming Pool (Provisions)
- Covered Parking
- 2 bathrooms
- Close to several amenities
- Home Cinema Room (Provisions)
- Maids Room
- •Main entrance is controlled via high-quality video entry system.
- Provisions security alarm system and IP cameras.
- Provision for wired home cinema system.
- Provision for sound control system.
- Spotlight
- Automation for lighting control, blinds, air-conditioning and underfloor heating systems is provi...

#### Plot / Area Info

Pool

Plot area 1600 Yes

Parking Covered, Yes