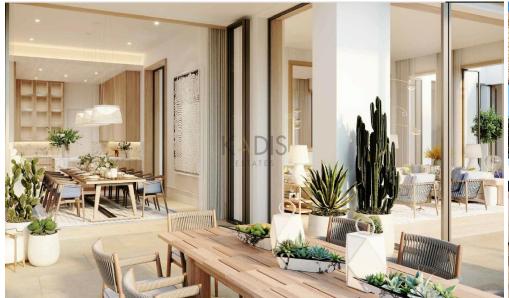

### 6+ Bedroom House for Sale in Limassol District

- •6 bedrooms
- •6 W/C
- Covered Area 480m2
- Covered Verandas 117m2
- Uncovered Verandas 151m2
- •Plot Area 1600m2
- Private Swimming Pool (Provisions)
- Covered Parking
- 2 bathrooms
- Close to several amenities
- Home Cinema Room (Provisions)
- Maids Room
- •Main entrance is controlled via high-quality video entry system.
- Provisions security alarm system and IP cameras.
- Provision for wired home cinema system.
- Provision for sound control system.
- Spotlight
- Automation for lighting control, blinds, air-conditioning and underfloor heating systems is provi...