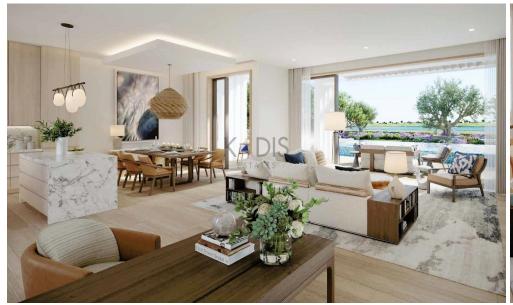

### 6+ Bedroom House for Sale in Limassol District

- •6 bedrooms
- •6 W/C
- Covered Area 480m2
- Covered Verandas 117m2
- Uncovered Verandas 151m2
- •Plot Area 1600m2
- Private Swimming Pool (Provisions)
- Covered Parking
- 2 bathrooms
- Close to several amenities
- Home Cinema Room (Provisions)
- Maids Room
- •Main entrance is controlled via high-quality video entry system.
- Provisions security alarm system and IP cameras.
- Provision for wired home cinema system.
- Provision for sound control system.
- Spotlight
- Automation for lighting control, blinds, air-conditioning and underfloor heating systems is provi...