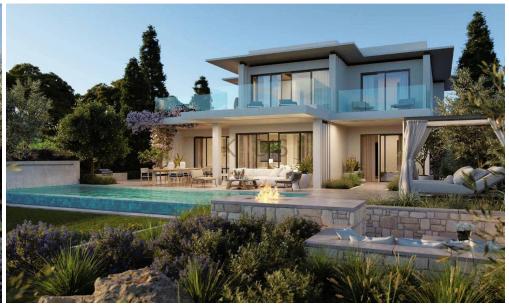

### 3 Bedroom House for Sale in Limassol District

- 3 bedrooms
- •4 W/C
- Covered Area 200m2
- Covered Verandas 49m2
- Uncovered Verandas 76m2
- •Plot Area 747m2
- Private Swimming Pool (Provisions)
- Covered Parking
- 2 bathrooms
- Close to several amenities
- Home Cinema Room (Provisions)
- Maids Room
- •Main entrance is controlled via high-quality video entry system.
- Provisions security alarm system and IP cameras.
- Provision for wired home cinema system.
- Provision for sound control system.
- Spotlight
- Automation for lighting control, blinds, air-conditioning and underfloor heating systems is provided...