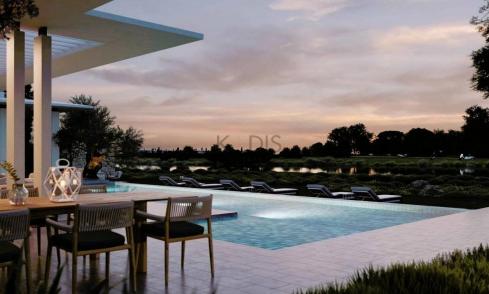

### 3 Bedroom House for Sale in Limassol District

- 3 bedrooms
- •4 W/C
- Covered Area 200m2
- Covered Verandas 49m2
- Uncovered Verandas 76m2
- •Plot Area 747m2
- Private Swimming Pool (Provisions)
- Covered Parking
- 2 bathrooms
- Close to several amenities
- Home Cinema Room (Provisions)
- Maids Room
- •Main entrance is controlled via high-quality video entry system.
- Provisions security alarm system and IP cameras.
- Provision for wired home cinema system.
- Provision for sound control system.
- Spotlight
- Automation for lighting control, blinds, air-conditioning and underfloor heating systems is provided...