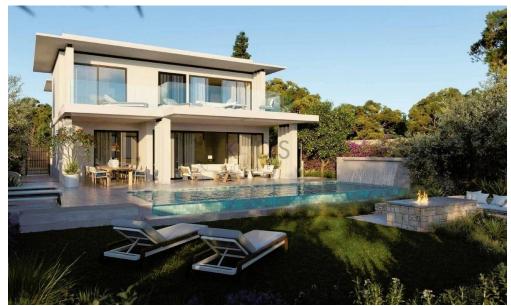

### 3 Bedroom House for Sale in Limassol District

- 3 bedrooms
- •4 W/C
- Covered Area 200m2
- Covered Verandas 49m2
- Uncovered Verandas 76m2
- •Plot Area 747m2
- Private Swimming Pool (Provisions)
- Covered Parking
- 2 bathrooms
- Close to several amenities
- Home Cinema Room (Provisions)
- Maids Room
- •Main entrance is controlled via high-quality video entry system.
- Provisions security alarm system and IP cameras.
- Provision for wired home cinema system.
- Provision for sound control system.
- Spotlight
- Automation for lighting control, blinds, air-conditioning and underfloor heating systems is provided...