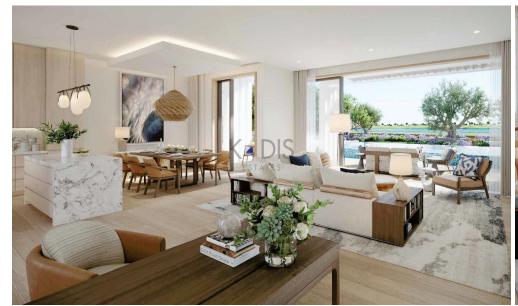

### 3 Bedroom House for Sale in Limassol District

- 3 bedrooms
- •4 W/C
- Covered Area 200m2
- Covered Verandas 49m2
- Uncovered Verandas 76m2
- •Plot Area 747m2
- Private Swimming Pool (Provisions)
- Covered Parking
- 2 bathrooms
- Close to several amenities
- Home Cinema Room (Provisions)
- Maids Room
- •Main entrance is controlled via high-quality video entry system.
- Provisions security alarm system and IP cameras.
- Provision for wired home cinema system.
- Provision for sound control system.
- Spotlight
- Automation for lighting control, blinds, air-conditioning and underfloor heating systems is provided...