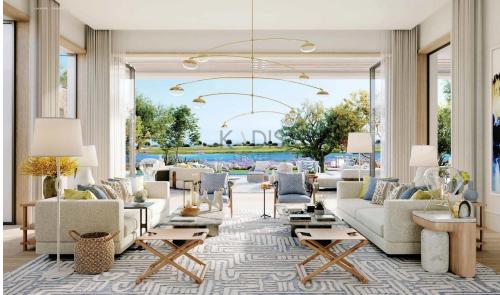

### 3 Bedroom House for Sale in Limassol District

- 3 bedrooms
- •4 W/C
- Covered Area 200m2
- Covered Verandas 49m2
- Uncovered Verandas 76m2
- •Plot Area 747m2
- Private Swimming Pool (Provisions)
- Covered Parking
- 2 bathrooms
- Close to several amenities
- Home Cinema Room (Provisions)
- Maids Room
- •Main entrance is controlled via high-quality video entry system.
- Provisions security alarm system and IP cameras.
- Provision for wired home cinema system.
- Provision for sound control system.
- Spotlight
- Automation for lighting control, blinds, air-conditioning and underfloor heating systems is provided...