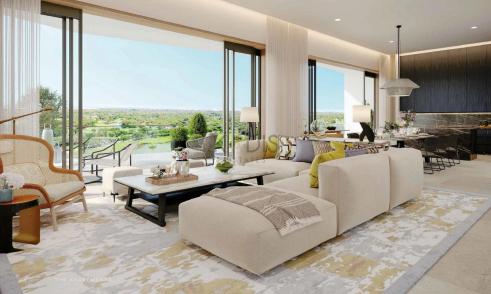

### 3 Bedroom House for Sale in Limassol District

- 3 bedrooms
- •4 W/C
- Covered Area 200m2
- Covered Verandas 49m2
- Uncovered Verandas 76m2
- •Plot Area 747m2
- Private Swimming Pool (Provisions)
- Covered Parking
- 2 bathrooms
- Close to several amenities
- Home Cinema Room (Provisions)
- Maids Room
- •Main entrance is controlled via high-quality video entry system.
- Provisions security alarm system and IP cameras.
- Provision for wired home cinema system.
- Provision for sound control system.
- Spotlight
- Automation for lighting control, blinds, air-conditioning and underfloor heating systems is provided...