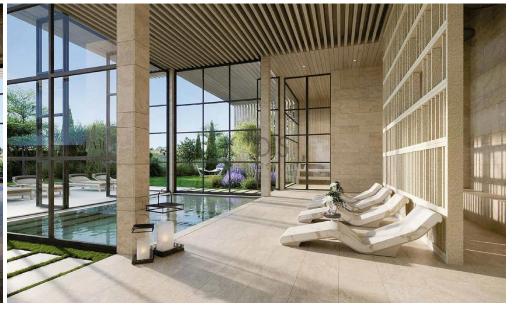

### 3 Bedroom House for Sale in Limassol District

- 3 bedrooms
- •4 W/C
- Covered Area 200m2
- Covered Verandas 49m2
- Uncovered Verandas 76m2
- •Plot Area 747m2
- Private Swimming Pool (Provisions)
- Covered Parking
- 2 bathrooms
- Close to several amenities
- Home Cinema Room (Provisions)
- Maids Room
- •Main entrance is controlled via high-quality video entry system.
- Provisions security alarm system and IP cameras.
- Provision for wired home cinema system.
- Provision for sound control system.
- Spotlight
- Automation for lighting control, blinds, air-conditioning and underfloor heating systems is provided...