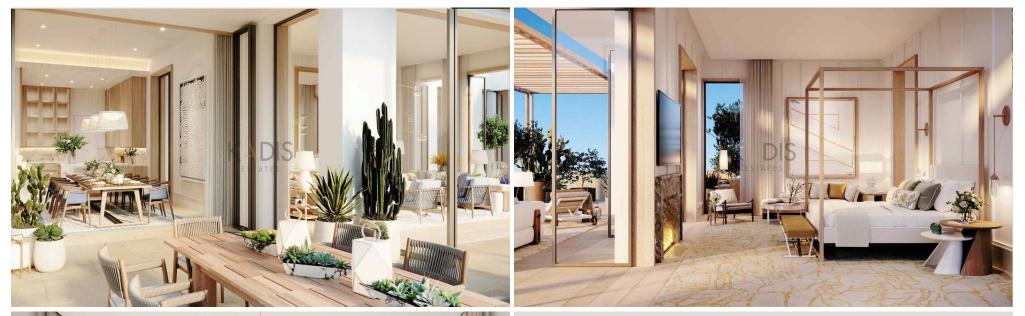

### 3 Bedroom House for Sale in Limassol District

- 3 bedrooms
- •4 W/C
- Covered Area 200m2
- Covered Verandas 49m2
- Uncovered Verandas 76m2
- •Plot Area 747m2
- Private Swimming Pool (Provisions)
- Covered Parking
- 2 bathrooms
- Close to several amenities
- Home Cinema Room (Provisions)
- Maids Room
- •Main entrance is controlled via high-quality video entry system.
- Provisions security alarm system and IP cameras.
- Provision for wired home cinema system.
- Provision for sound control system.
- Spotlight
- Automation for lighting control, blinds, air-conditioning and underfloor heating systems is provided...