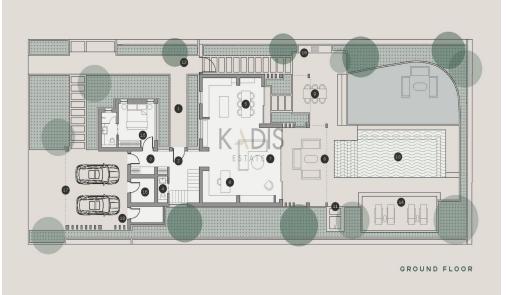

### 3 Bedroom House for Sale in Limassol District

- 3 bedrooms
- •4 W/C
- Covered Area 200m2
- Covered Verandas 49m2
- Uncovered Verandas 76m2
- •Plot Area 747m2
- Private Swimming Pool (Provisions)
- Covered Parking
- 2 bathrooms
- Close to several amenities
- Home Cinema Room (Provisions)
- Maids Room
- •Main entrance is controlled via high-quality video entry system.
- Provisions security alarm system and IP cameras.
- Provision for wired home cinema system.
- Provision for sound control system.
- Spotlight
- Automation for lighting control, blinds, air-conditioning and underfloor heating systems is provided...