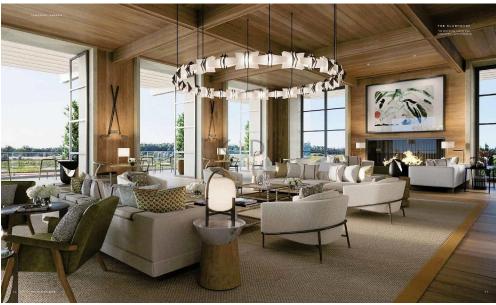

### 3 Bedroom House for Sale in Limassol District

- 3 bedrooms
- •4 W/C
- Covered Area 200m2
- Covered Verandas 49m2
- Uncovered Verandas 76m2
- •Plot Area 747m2
- Private Swimming Pool (Provisions)
- Covered Parking
- 2 bathrooms
- Close to several amenities
- Home Cinema Room (Provisions)
- Maids Room
- •Main entrance is controlled via high-quality video entry system.
- Provisions security alarm system and IP cameras.
- Provision for wired home cinema system.
- Provision for sound control system.
- Spotlight
- Automation for lighting control, blinds, air-conditioning and underfloor heating systems is provided...