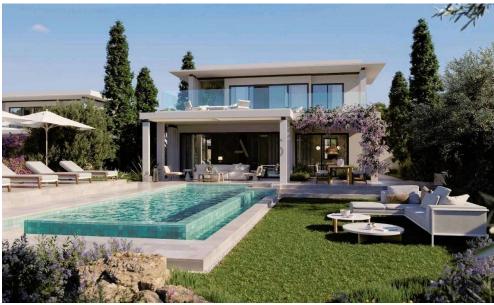

### 3 Bedroom House for Sale in Limassol District

- 3 bedrooms
- •4 W/C
- Covered Area 200m2
- Covered Verandas 49m2
- Uncovered Verandas 76m2
- •Plot Area 747m2
- Private Swimming Pool (Provisions)
- Covered Parking
- 2 bathrooms
- Close to several amenities
- Home Cinema Room (Provisions)
- Maids Room
- •Main entrance is controlled via high-quality video entry system.
- Provisions security alarm system and IP cameras.
- Provision for wired home cinema system.
- Provision for sound control system.
- Spotlight
- Automation for lighting control, blinds, air-conditioning and underfloor heating systems is provided...