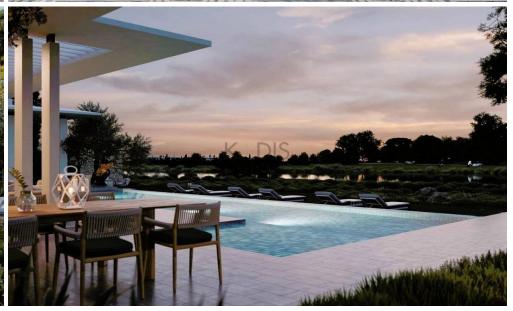

## 4 Bedroom House for Sale in Limassol District

- 4 bedrooms
- •4 W/C
- Covered Area 228m2
- Covered Verandas 53m2
- Uncovered Verandas 40m2
- •Plot Area 789m2
- Private Swimming Pool (Provisions)
- Covered Parking
- Close to several amenities
- Home Cinema Room (Provisions)
- Maids Room
- Main entrance is controlled via high-quality video entry system.
- Provisions security alarm system and IP cameras.
- Provision for wired home cinema system.
- Provision for sound control system.
- Spotlight
- Automation for lighting control, blinds, air-conditioning and underfloor heating systems is provided.
- Provision ...