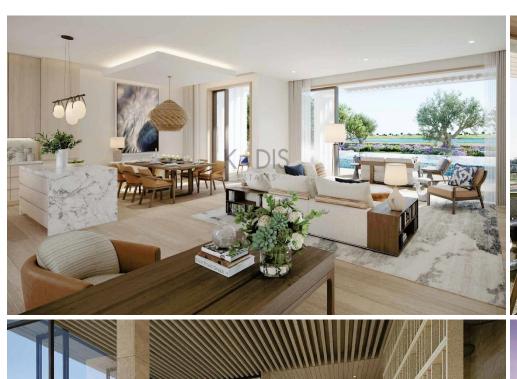

## 4 Bedroom House for Sale in Limassol District

- 4 bedrooms
- •4 W/C
- Covered Area 228m2
- Covered Verandas 53m2
- Uncovered Verandas 40m2
- •Plot Area 789m2
- Private Swimming Pool (Provisions)
- Covered Parking
- Close to several amenities
- Home Cinema Room (Provisions)
- Maids Room
- Main entrance is controlled via high-quality video entry system.
- Provisions security alarm system and IP cameras.
- Provision for wired home cinema system.
- Provision for sound control system.
- Spotlight
- Automation for lighting control, blinds, air-conditioning and underfloor heating systems is provided.
- Provision ...