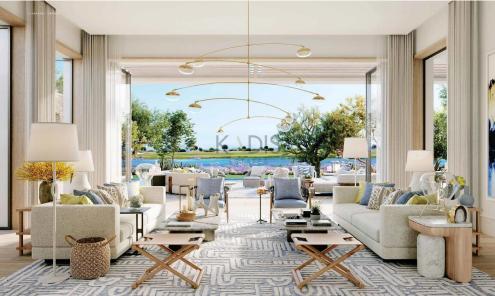

## 4 Bedroom House for Sale in Limassol District

- 4 bedrooms
- •4 W/C
- Covered Area 228m2
- Covered Verandas 53m2
- Uncovered Verandas 40m2
- •Plot Area 789m2
- Private Swimming Pool (Provisions)
- Covered Parking
- Close to several amenities
- Home Cinema Room (Provisions)
- Maids Room
- Main entrance is controlled via high-quality video entry system.
- Provisions security alarm system and IP cameras.
- Provision for wired home cinema system.
- Provision for sound control system.
- Spotlight
- Automation for lighting control, blinds, air-conditioning and underfloor heating systems is provided.
- Provision ...