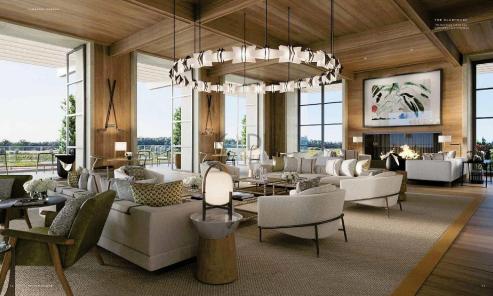

## 4 Bedroom House for Sale in Limassol District

- 4 bedrooms
- •4 W/C
- Covered Area 228m2
- Covered Verandas 53m2
- Uncovered Verandas 40m2
- •Plot Area 789m2
- Private Swimming Pool (Provisions)
- Covered Parking
- Close to several amenities
- Home Cinema Room (Provisions)
- Maids Room
- Main entrance is controlled via high-quality video entry system.
- Provisions security alarm system and IP cameras.
- Provision for wired home cinema system.
- Provision for sound control system.
- Spotlight
- Automation for lighting control, blinds, air-conditioning and underfloor heating systems is provided.
- Provision ...