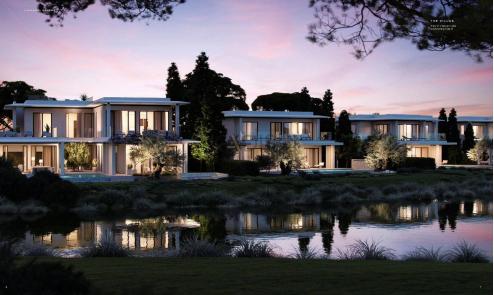

## 4 Bedroom House for Sale in Limassol District

- 4 bedrooms
- •4 W/C
- Covered Area 228m2
- Covered Verandas 53m2
- Uncovered Verandas 40m2
- •Plot Area 789m2
- Private Swimming Pool (Provisions)
- Covered Parking
- Close to several amenities
- Home Cinema Room (Provisions)
- Maids Room
- Main entrance is controlled via high-quality video entry system.
- Provisions security alarm system and IP cameras.
- Provision for wired home cinema system.
- Provision for sound control system.
- Spotlight
- Automation for lighting control, blinds, air-conditioning and underfloor heating systems is provided.
- Provision ...