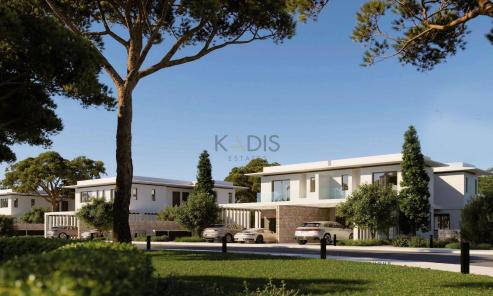

## 4 Bedroom House for Sale in Limassol District

- 4 bedrooms
- •4 W/C
- Covered Area 228m2
- Covered Verandas 53m2
- Uncovered Verandas 40m2
- •Plot Area 789m2
- Private Swimming Pool (Provisions)
- Covered Parking
- Close to several amenities
- Home Cinema Room (Provisions)
- Maids Room
- Main entrance is controlled via high-quality video entry system.
- Provisions security alarm system and IP cameras.
- Provision for wired home cinema system.
- Provision for sound control system.
- Spotlight
- Automation for lighting control, blinds, air-conditioning and underfloor heating systems is provided.
- Provision ...