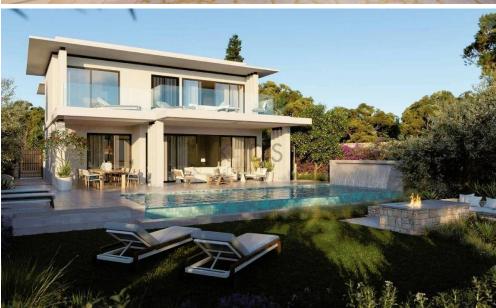

## 4 Bedroom House for Sale in Limassol District

- 4 bedrooms
- •4 W/C
- Covered Area 228m2
- Covered Verandas 53m2
- Uncovered Verandas 40m2
- •Plot Area 789m2
- Private Swimming Pool (Provisions)
- Covered Parking
- Close to several amenities
- Home Cinema Room (Provisions)
- Maids Room
- Main entrance is controlled via high-quality video entry system.
- Provisions security alarm system and IP cameras.
- Provision for wired home cinema system.
- Provision for sound control system.
- Spotlight
- Automation for lighting control, blinds, air-conditioning and underfloor heating systems is provided.
- Provision ...