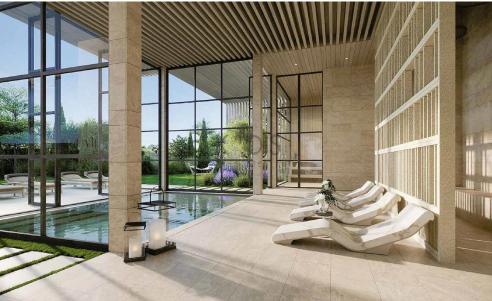

## 4 Bedroom House for Sale in Limassol District

- 4 bedrooms
- •4 W/C
- Covered Area 228m2
- Covered Verandas 53m2
- Uncovered Verandas 40m2
- •Plot Area 789m2
- Private Swimming Pool (Provisions)
- Covered Parking
- Close to several amenities
- Home Cinema Room (Provisions)
- Maids Room
- Main entrance is controlled via high-quality video entry system.
- Provisions security alarm system and IP cameras.
- Provision for wired home cinema system.
- Provision for sound control system.
- Spotlight
- Automation for lighting control, blinds, air-conditioning and underfloor heating systems is provided.
- Provision ...