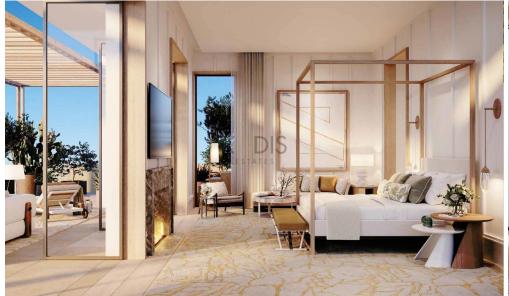

## 4 Bedroom House for Sale in Limassol District

- 4 bedrooms
- •4 W/C
- Covered Area 228m2
- Covered Verandas 53m2
- Uncovered Verandas 40m2
- •Plot Area 789m2
- Private Swimming Pool (Provisions)
- Covered Parking
- Close to several amenities
- Home Cinema Room (Provisions)
- Maids Room
- Main entrance is controlled via high-quality video entry system.
- Provisions security alarm system and IP cameras.
- Provision for wired home cinema system.
- Provision for sound control system.
- Spotlight
- Automation for lighting control, blinds, air-conditioning and underfloor heating systems is provided.
- Provision ...