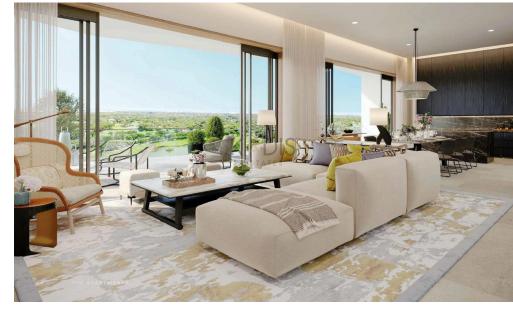

## 4 Bedroom House for Sale in Limassol District

- 4 bedrooms
- •4 W/C
- Covered Area 228m2
- Covered Verandas 53m2
- Uncovered Verandas 40m2
- •Plot Area 789m2
- Private Swimming Pool (Provisions)
- Covered Parking
- Close to several amenities
- Home Cinema Room (Provisions)
- Maids Room
- Main entrance is controlled via high-quality video entry system.
- Provisions security alarm system and IP cameras.
- Provision for wired home cinema system.
- Provision for sound control system.
- Spotlight
- Automation for lighting control, blinds, air-conditioning and underfloor heating systems is provided.
- Provision ...