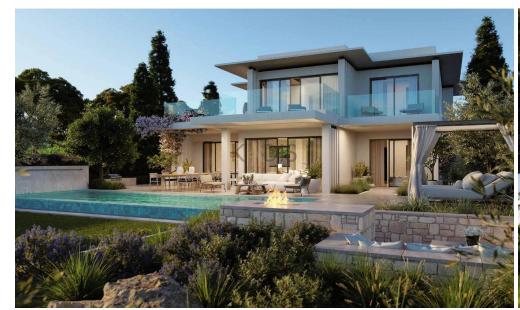

## 4 Bedroom House for Sale in Limassol District

- 4 bedrooms
- •4 W/C
- Covered Area 228m2
- Covered Verandas 53m2
- Uncovered Verandas 40m2
- •Plot Area 789m2
- Private Swimming Pool (Provisions)
- Covered Parking
- Close to several amenities
- Home Cinema Room (Provisions)
- Maids Room
- Main entrance is controlled via high-quality video entry system.
- Provisions security alarm system and IP cameras.
- Provision for wired home cinema system.
- Provision for sound control system.
- Spotlight
- Automation for lighting control, blinds, air-conditioning and underfloor heating systems is provided.
- Provision ...