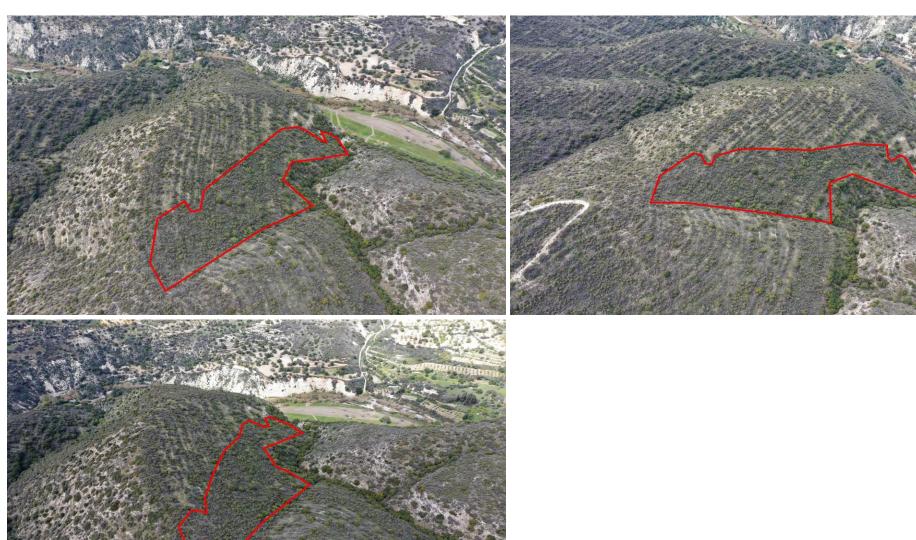

## 15,720m<sup>2</sup> Plot for Sale in Limnatis, Limassol District

The property is an agricultural field in Limnatis. It is located on a hill, 2km of Limnatis village centre and 1,5km of the Alasa-Limnatis road. The asset has an area of 15,720sqm and is located 270m away from the nearest road access.