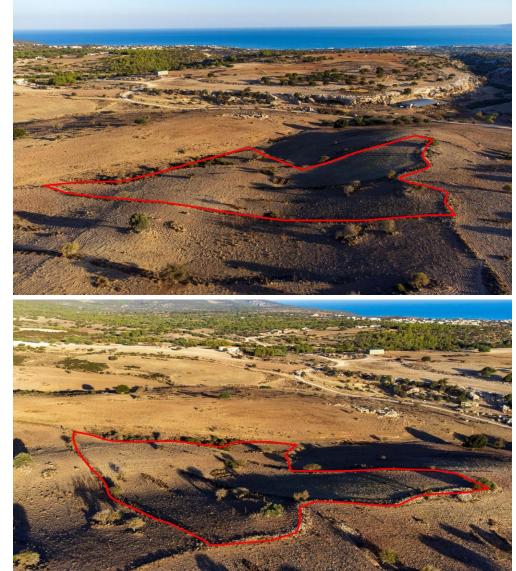

## 9,031m<sup>2</sup> Plot for Sale in Androlikou, Paphos District

The property is a 8.3% share of an agricultural field in Androlikou. The field is located 1.4km from the community center and 4.5km from Latchi coast. It has a total area of 9,031sqm. It has an even surface and lies 100m from the nearest public road.