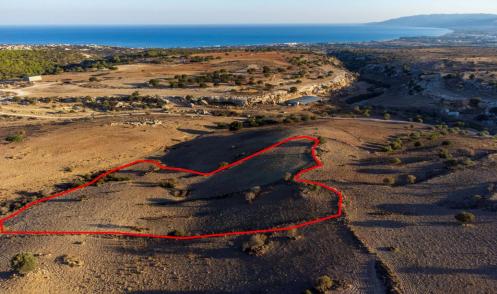

## 9,031m<sup>2</sup> Plot for Sale in Androlikou, Paphos District

The property is a 8.3% share of an agricultural field in Androlikou. The field is located 1.4km from the community center and 4.5km from Latchi coast. It has a total area of 9,031sqm. It has an even surface and lies 100m from the nearest public road.