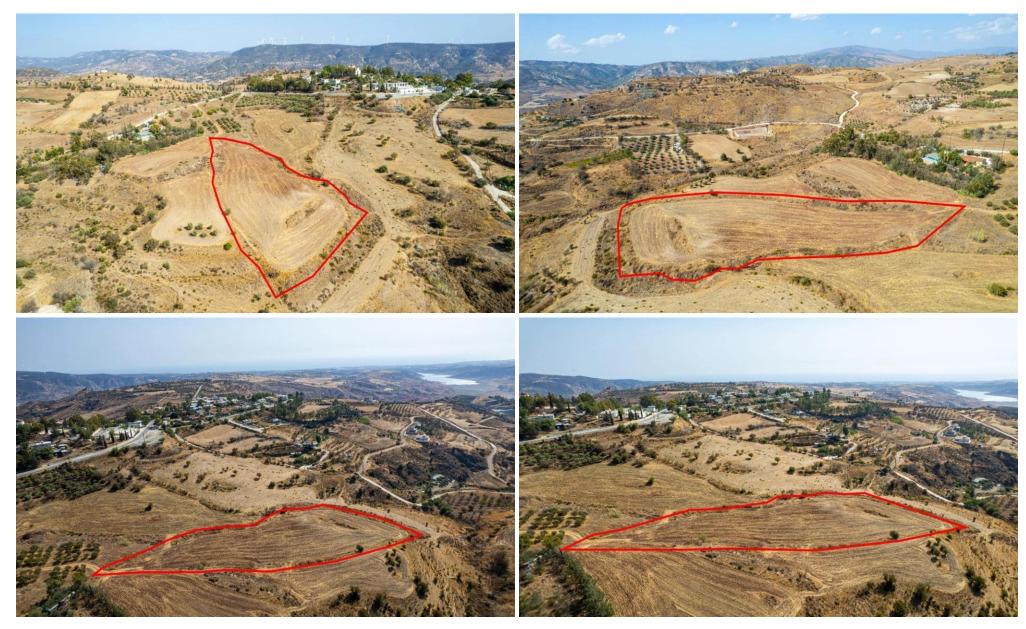

## 10,034m<sup>2</sup> Plot for Sale in Choletria, Paphos District

The property is a residential field in Choletria located 500m from Choletria village centre and 15 minutes drive from Paphos Limassol highway. The asset has an area of 10,034sqm and is located 100m from the nearest registered road. The immediate area consists of mostly similar fields and some residential developments.

| Property Info | Plot / Area Info |                  | Additional info |                       |
|---------------|------------------|------------------|-----------------|-----------------------|
|               |                  | Reference Number | 4567            |                       |
|               | Plot area        | 10034            | Property type   | <b>Land and Plots</b> |
|               |                  |                  | Condition       | Pre-Owned             |