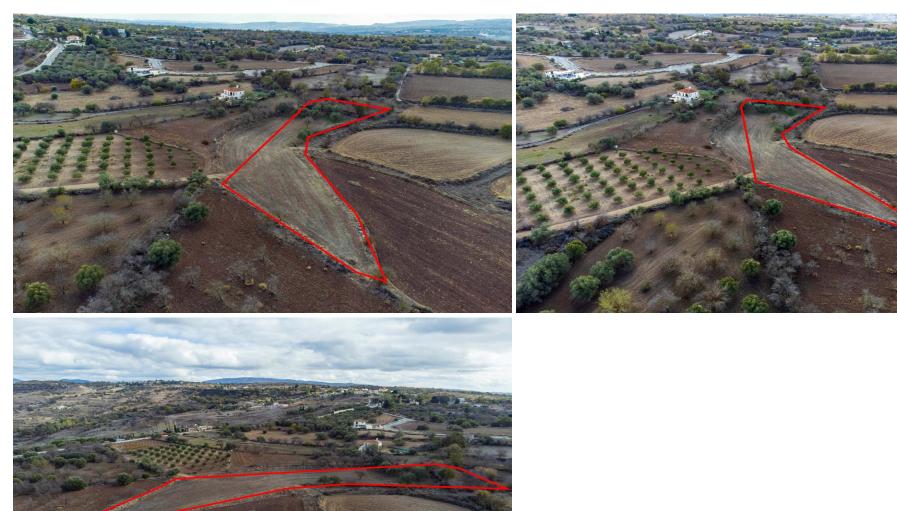

## 3,679m<sup>2</sup> Plot for Sale in Lasa, Paphos District

The property is a residential field in Lasa. It has an area of 3,679sqm. The field is located 600m from the centre of the village and offers easy access to the main road leading to Polis Chrysochous, which is only 20-minute drive away.