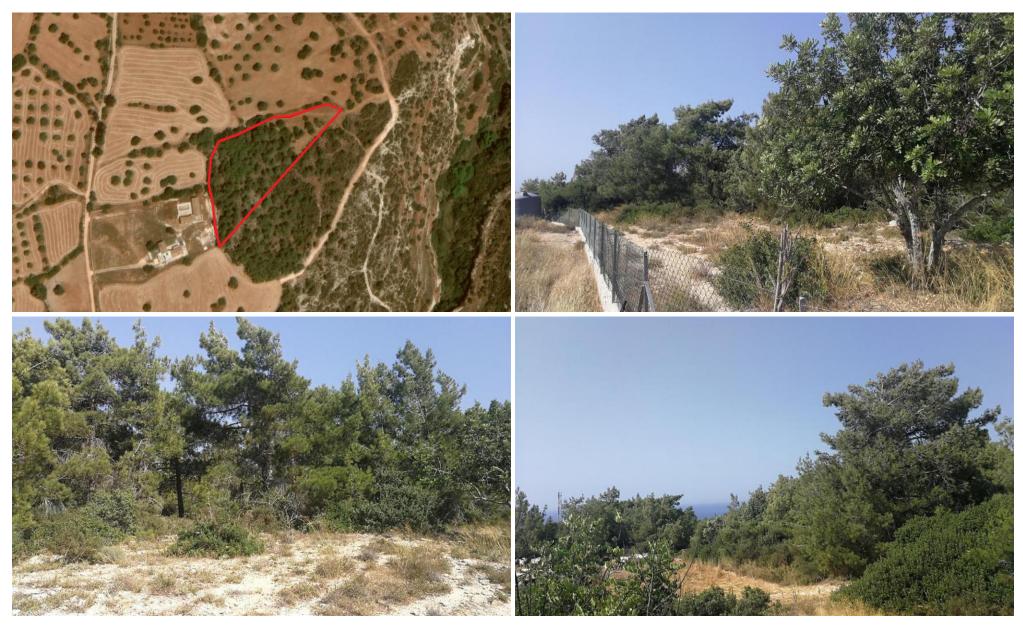

## 9,365m<sup>2</sup> Plot for Sale in Neo Chorio Pafou, Paphos District

The asset is a 20% share of a field in Neo Chorio, located 1.2km from the centre of the village. It has a total area of 9.365sqm and is located only 125m from the nearest road.