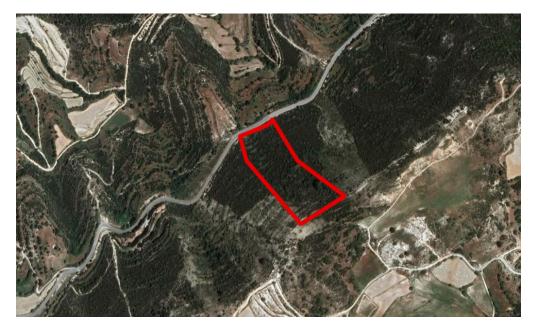

## 23,210m<sup>2</sup> Plot for Sale in Mousere, Paphos District

The asset is a field in Mousere. It is located 750m from the centre of the village. It is adjacent to the main road connecting Mousere to Dora. The field has a rectangular shape with a frontage of 95m. Mousere is located 20 mins away from the famous traditional village of Omodos and 35 mins from Paphos.