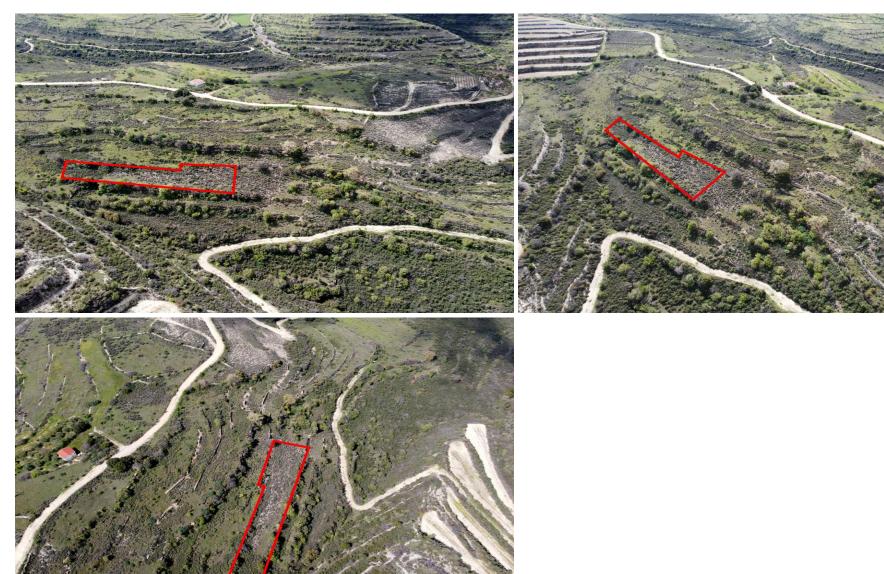

## 1,338m<sup>2</sup> Plot for Sale in Potamiou, Limassol District

The property is a field in Potamiou. It is located 1.4km from Potamiou centre and 900m from Kisousa, 70m from the nearest road.

It has an area of 1,338sqm. The immediate area of the property is characterised by agricultural fields and some vineyards.