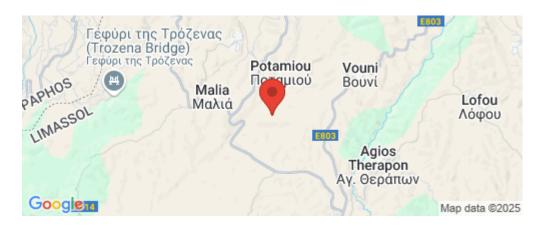

## 1,338m<sup>2</sup> Plot for Sale in Potamiou, Limassol District

The property is a field in Potamiou. It is located 1.4km from Potamiou centre and 900m from Kisousa, 70m from the nearest road.

It has an area of 1,338sqm. The immediate area of the property is characterised by agricultural fields and some vineyards.

**Amenities Location** 

**Location:** Potamiou Region: **Limassol** 

Coordinates: 34.81147 / 32.803853

**Price: €2 700 + VAT** 

VAT Excluded

Title transfer fee ~€40.50

Price per SQM €2.00/m²

Common expenses None