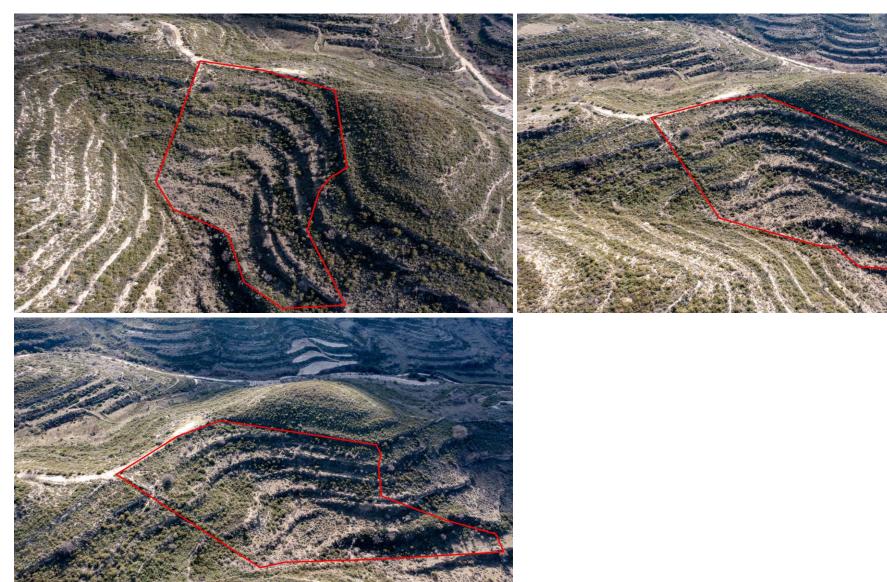

## 10,368m<sup>2</sup> Plot for Sale in Pachna, Limassol District

The property is an agricultural field in Pachna. It is located 800m from the nearest registered road, 2km from Pachna center and 3km from Kissousa – Agios Amvrosios main road. It has a total area of 10,368sqm.