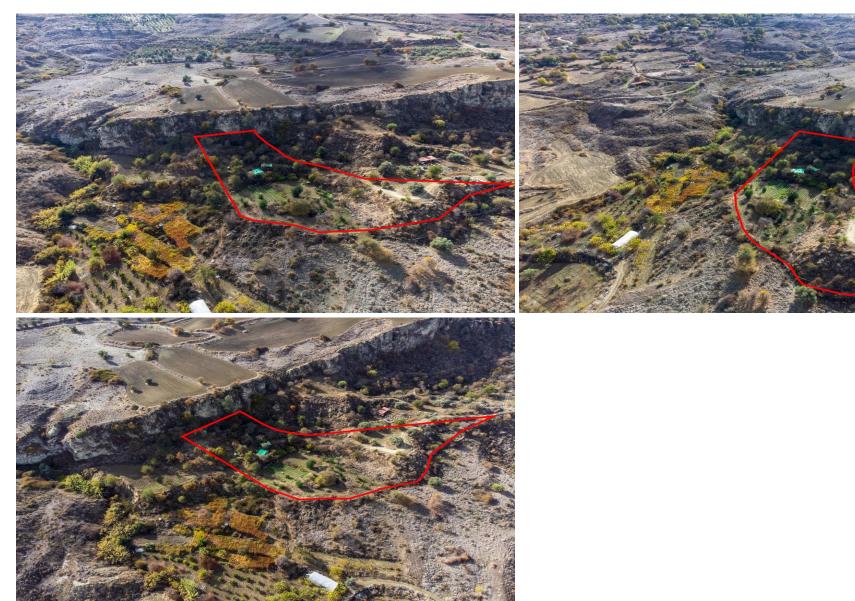

## 6,689m<sup>2</sup> Plot for Sale in Lasa, Paphos District

The property is a 87.5% share of an agricultural field in Lasa. It is situated approximately 600m from Lasa – Simou road and 1km from Lasa centre.

The field lies 150m from a public road. It has a land area of 6,689sqm and Gordian's share corresponds approximately to 5,852sqm.

| Property Info | Plot / Area Info |      | Additional info  |                |
|---------------|------------------|------|------------------|----------------|
|               |                  |      | Reference Number | 4921           |
|               | Plot area        | 6689 | Property type    | Land and Plots |
|               |                  |      | Condition        | Pre-Owned      |