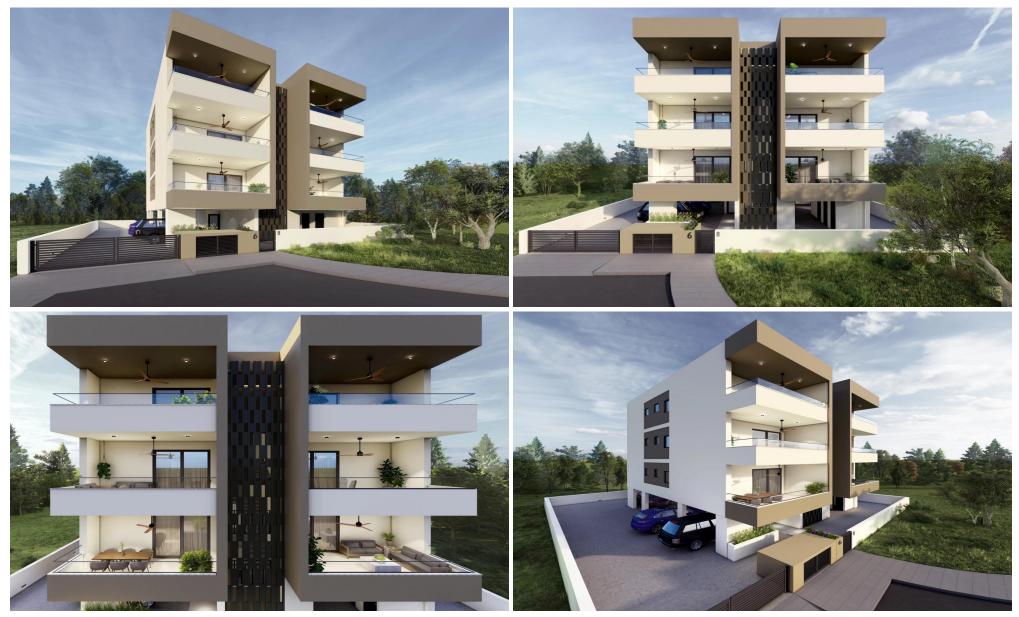

## 2 Bedroom Apartment for Sale in Kato Polemidia, Limassol District

**Property Specifications:** 

- European laminate parquet in the kitchen/living area and bedrooms
- High quality European ceramic floor tiles in bathroom and balconies
- High quality European sanitary ware
- Thermal double glazing aluminum window frames
- All carpentry will be made with high quality melamine and soft closing systems made by Cypriot company
- High quality European natural or synthetic granite splashback and worktop
- Hidden Rolling shutters in all bedrooms

**Building Specifications:** 

- Energy class A+
- EU building standards

Sep 14, 2025

| Property Info                                                                                                          | Plot / Area Info                                 |                                  | Additional info                                                                  |                                                      |
|------------------------------------------------------------------------------------------------------------------------|--------------------------------------------------|----------------------------------|----------------------------------------------------------------------------------|------------------------------------------------------|
| Covered Area <b>95</b><br>Covered Veranda <b>19</b><br>Floor Number <b>1</b><br>Air Conditioning <b>All rooms, Yes</b> | Parking                                          | Covered, Yes                     | Reference Number<br>Property type<br>Condition<br>Construction Year<br>Bathrooms | 7586<br>Apartment<br>Under Construction<br>2026<br>2 |
| Amenities Location                                                                                                     |                                                  |                                  |                                                                                  |                                                      |
| Parking                                                                                                                | Kato Polemidia<br>s: <b>34.68953149404 / 32.</b> | Region: Limassol<br>994171674946 |                                                                                  |                                                      |