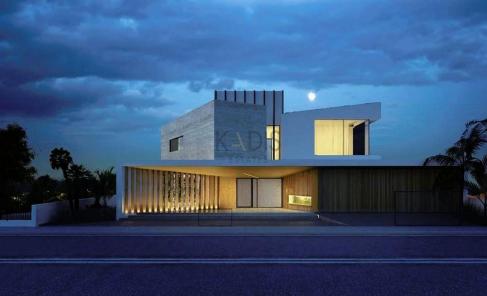

## 6+ Bedroom House for Sale in Mouttagiaka, Limassol District

- •8 bedrooms
- •9 W/C
- •Internal Area 441m2
- •Basement 485m2
- Covered Verandas 148m2
- •Roof Garden 130m2
- •Plot Area 1.277m2
- •5 Parking Spaces
- •Indoor & Outdoor Swimming Pools
- Underfloor Heating
- Office
- Home Cinema
- Close the beach