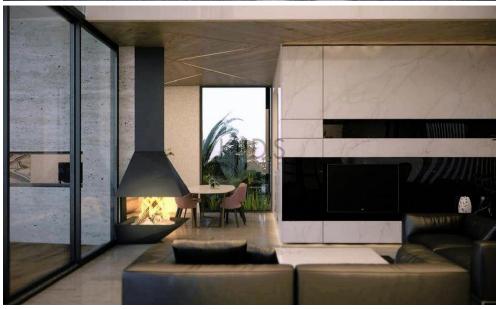

## 6+ Bedroom House for Sale in Mouttagiaka, Limassol District

- •8 bedrooms
- •9 W/C
- •Internal Area 441m2
- •Basement 485m2
- Covered Verandas 148m2
- •Roof Garden 130m2
- •Plot Area 1.277m2
- •5 Parking Spaces
- •Indoor & Outdoor Swimming Pools
- Underfloor Heating
- Office
- Home Cinema
- Close the beach