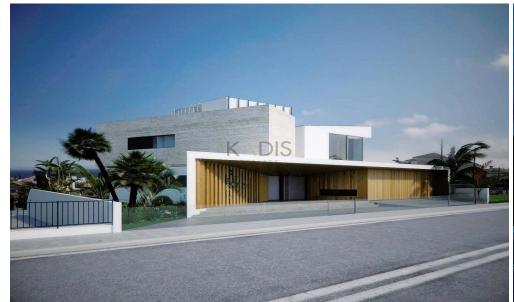

## 6+ Bedroom House for Sale in Mouttagiaka, Limassol District

- •8 bedrooms
- •9 W/C
- •Internal Area 441m2
- •Basement 485m2
- Covered Verandas 148m2
- •Roof Garden 130m2
- •Plot Area 1.277m2
- •5 Parking Spaces
- •Indoor & Outdoor Swimming Pools
- Underfloor Heating
- Office
- Home Cinema
- Close the beach