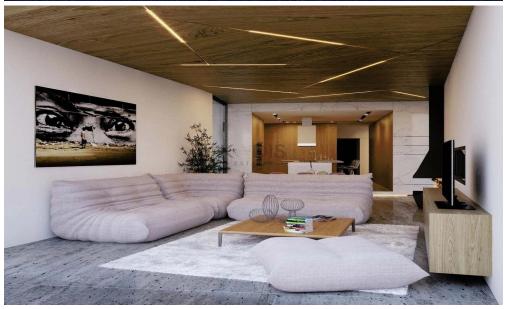

## 6+ Bedroom House for Sale in Mouttagiaka, Limassol District

- •8 bedrooms
- •9 W/C
- •Internal Area 441m2
- •Basement 485m2
- Covered Verandas 148m2
- •Roof Garden 130m2
- •Plot Area 1.277m2
- •5 Parking Spaces
- •Indoor & Outdoor Swimming Pools
- Underfloor Heating
- Office
- Home Cinema
- Close the beach