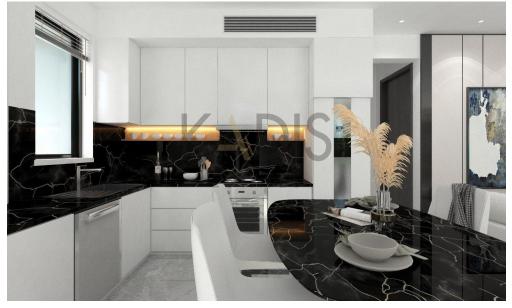

## 2 Bedroom Apartment for Sale in Engomi, Nicosia District

- ✓ 2 bedroom
- ✓ 2 W/C
- ✓ Internal Area 75.82m2
- ✓ Covered Verandas 23.14m2
- ✓ Covered Parking Space
- ✓Storage 3,51m2

It is a small 2 story apartment building and consistis of 7 Luxury Apartments (two, 2 beds and five, 1 beds). Each apartment has its own parking space and storage.