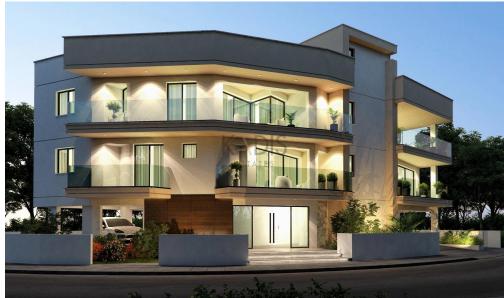

## 2 Bedroom Apartment for Sale in Engomi, Nicosia District

- ✓ 2 bedroom
- ✓ 2 W/C
- ✓ Internal Area 75.82m2
- ✓ Covered Verandas 23.14m2
- ✓ Covered Parking Space
- ✓Storage 3,51m2

It is a small 2 story apartment building and consistis of 7 Luxury Apartments (two, 2 beds and five, 1 beds). Each apartment has its own parking space and storage.