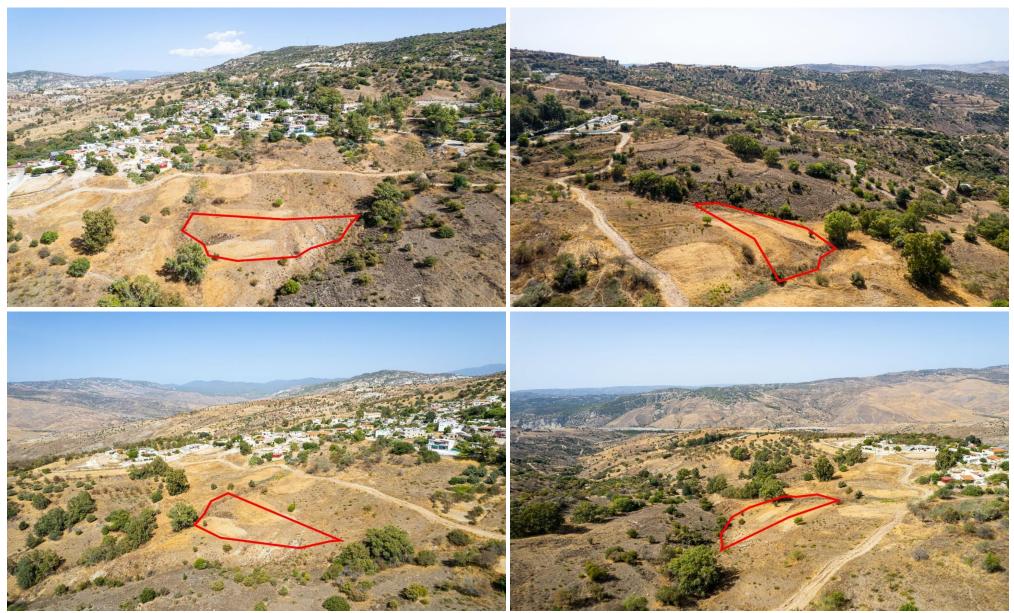

### 2,342m<sup>2</sup> Plot for Sale in Kelokedara, Paphos District

The property is a residential field in Kelokedara. It is located 150m from the village center and 220m from Kelokedara – Salamiou road. The field has an area of 2,342sqm.

| Property Info | Plot / Area Info |      | Additional info  |                |  |
|---------------|------------------|------|------------------|----------------|--|
|               |                  |      | Reference Number | 5538           |  |
|               | Plot area        | 2342 | Property type    | Land and Plots |  |
|               |                  |      | Condition        | Pre-Owned      |  |
|               |                  |      |                  |                |  |
| Amenities     | Location         |      |                  |                |  |