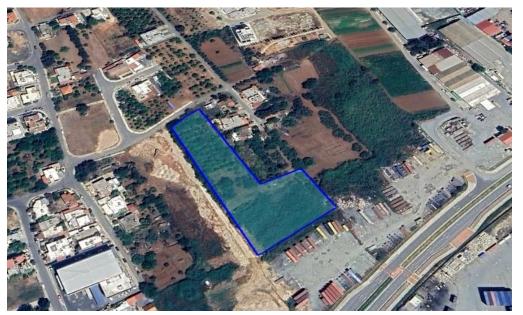

### Reference ID: #SA34109Price details: €6,500,000

+VATCommercial/Residential 7599m2 land for sale in Zakaki area, very close new Casino Resort, shopping mall, new port and Lady's Mile sandy beach. It falls within two Planning Zone-K $\alpha$ 5(44%) with 100% Building Density, 50% Coverage over 3 floors with max height of 13.50m.-B $\alpha$ 4-BE2(56%) with 90% Building Density, 60 Coverage over 2 floors with max height of 13,50m.PLUS V.A.T

| Property Info | Plot / Area Info |      | Additional info  |                |  |
|---------------|------------------|------|------------------|----------------|--|
|               |                  |      | Reference Number | SA34109        |  |
|               | Plot area        | 7599 | Property type    | Land and Plots |  |
|               |                  |      | Condition        | Brand New      |  |
|               |                  |      |                  |                |  |