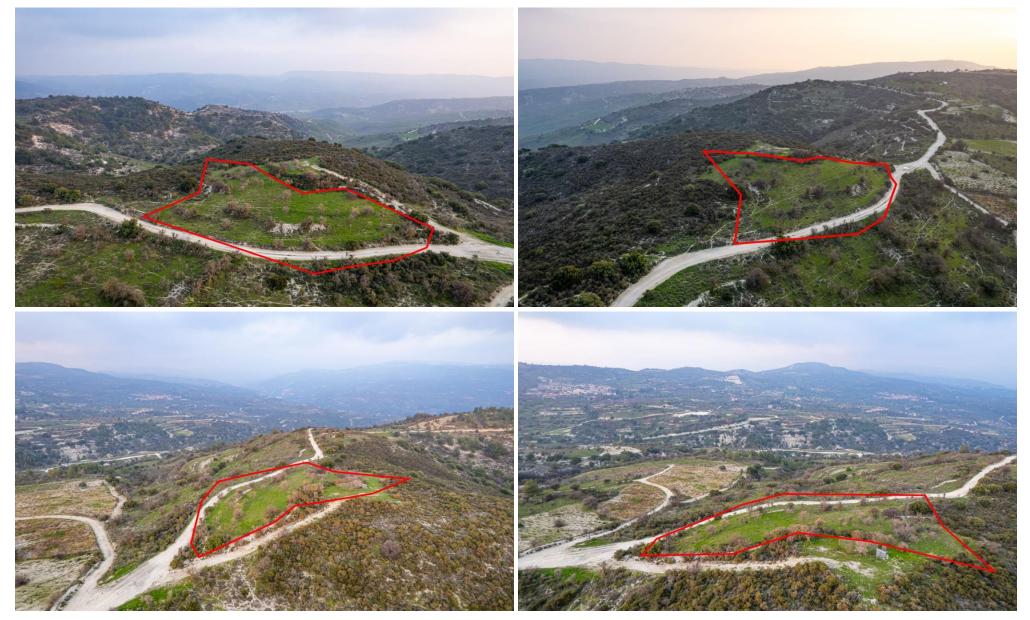

### 4,348m<sup>2</sup> Plot for Sale in Salamiou, Paphos District

The property is a 62,5% share of an agricultural field in Salamiou. It is located 1km from Salamiou, 2km from Mesana and 1,2km from Salamiou-Kelokedara road. The field has a land area of 4,348sqm (the corresponding area is approximately 2,717.5sqm) and it is situated 50m from the nearest registered road to the east.

Location: Salamiou

Coordinates: 34.831289 / 32.698359

| Property Info | Plot / Area Info |      | Additional info  |                |  |
|---------------|------------------|------|------------------|----------------|--|
|               |                  |      | Reference Number | 5626           |  |
|               | Plot area        | 4348 | Property type    | Land and Plots |  |
|               |                  |      | Condition        | Pre-Owned      |  |
| Amenities     | Location         |      |                  |                |  |