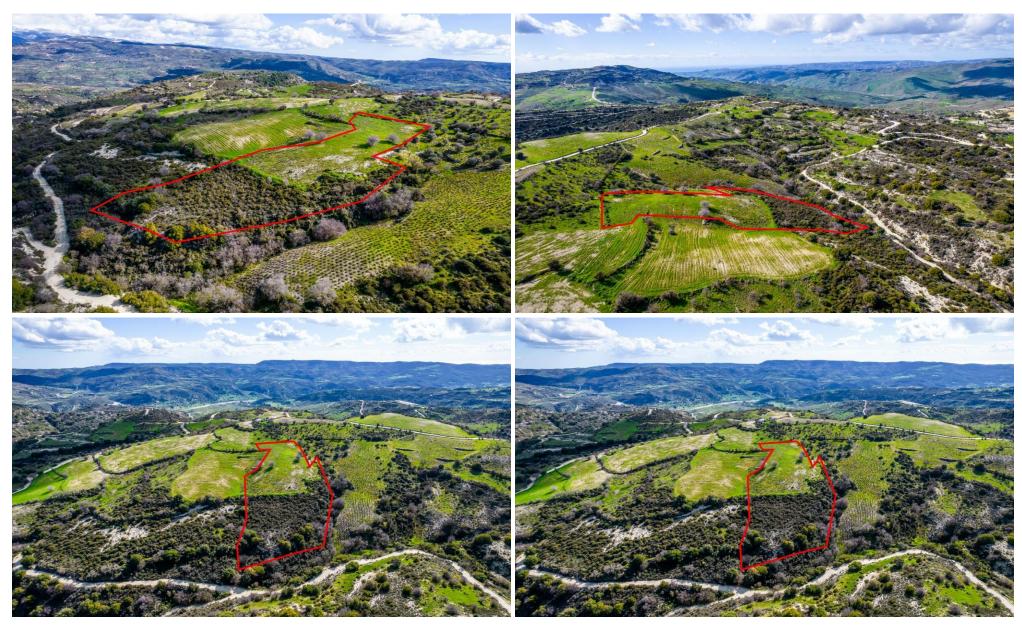

## 12,041m<sup>2</sup> Plot for Sale in Salamiou, Paphos District

The property is a shared (33.33%) agricultural field in Salamiou. It is located 1km from the centre of the village and 500m from the main road connecting Paphos-Salamiou. The field has a total area of 12,041sqm (the corresponding area is approximately 4,014sqm). It offers nice views of the surrounding area.