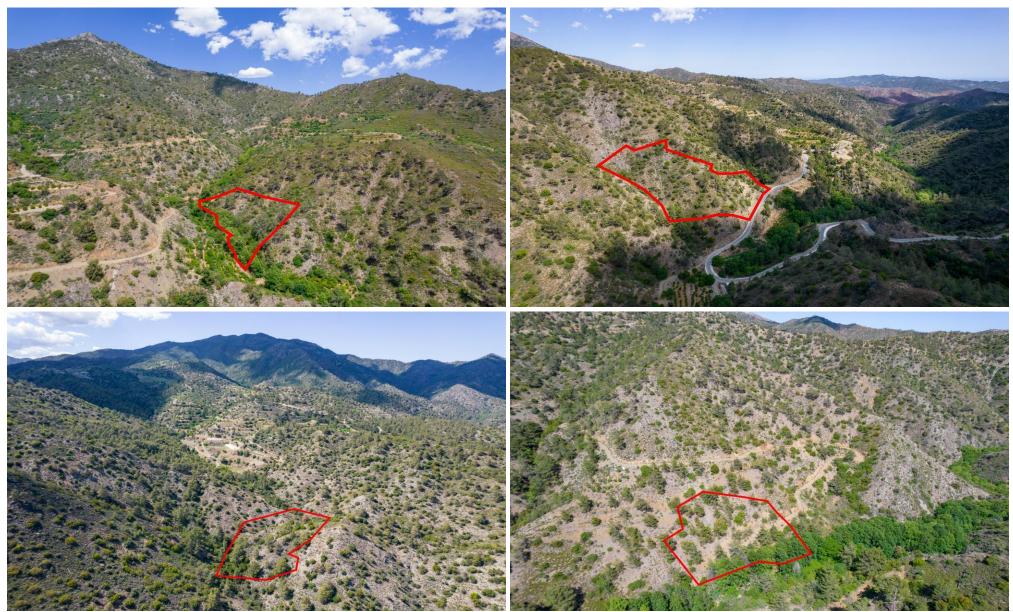

# **INDEX** 19,009m<sup>2</sup> Plot for Sale in Sykopetra, Limassol District

The properties consists of four fields in Sykopetra. They are located 1km from the community's center and 3km from Odou. The fields have a total area of 19,009sqm. Some of the fields fall within the NATURA Zone.