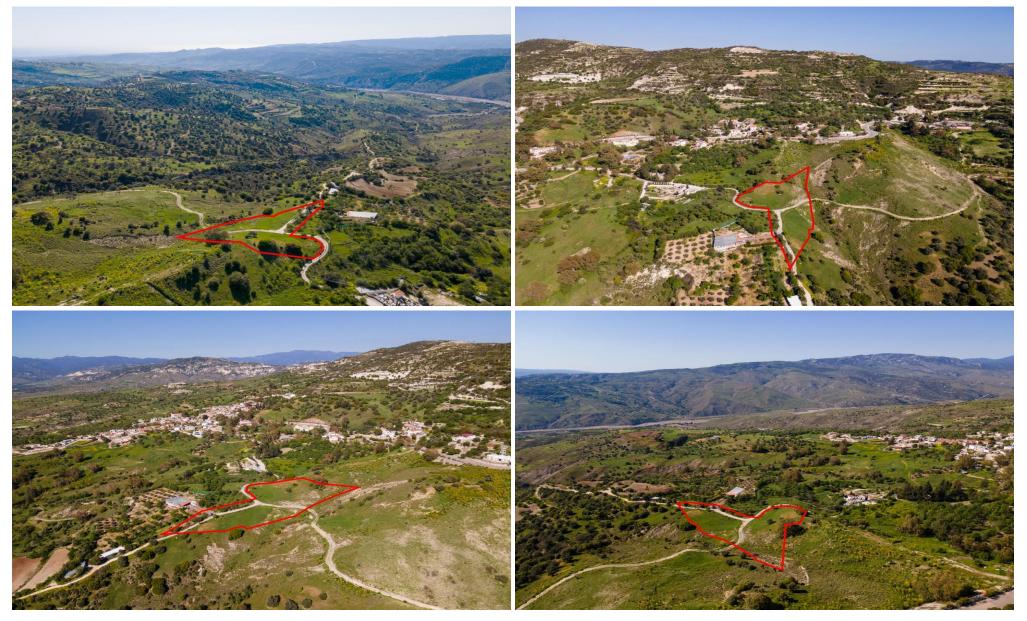

### 5,686m<sup>2</sup> Plot for Sale in Kelokedara, Paphos District

The property is a residential field in Kelokedara located 550m from the centre of the village and 150m from the main road connecting Kelokedara and Paphos. The field has an area of 5,686sqm.

| Property Info | Plot / Area Info |      | Additional info  |                |  |
|---------------|------------------|------|------------------|----------------|--|
|               |                  |      | Reference Number | 6641           |  |
|               | Plot area        | 5686 | Property type    | Land and Plots |  |
|               |                  |      | Condition        | Pre-Owned      |  |
|               |                  |      |                  |                |  |