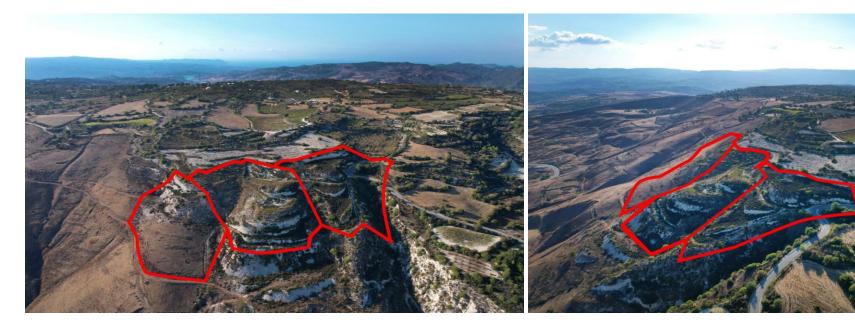

## 43,145m<sup>2</sup> Plot for Sale in Fyti, Paphos District

The property consists of three adjacent agricultural fields in Fyti and Kritou Marottou. They are located 850m from Fyti village center and 700m from Kritou Marottou. The fields have a total area of 43,145sqm.