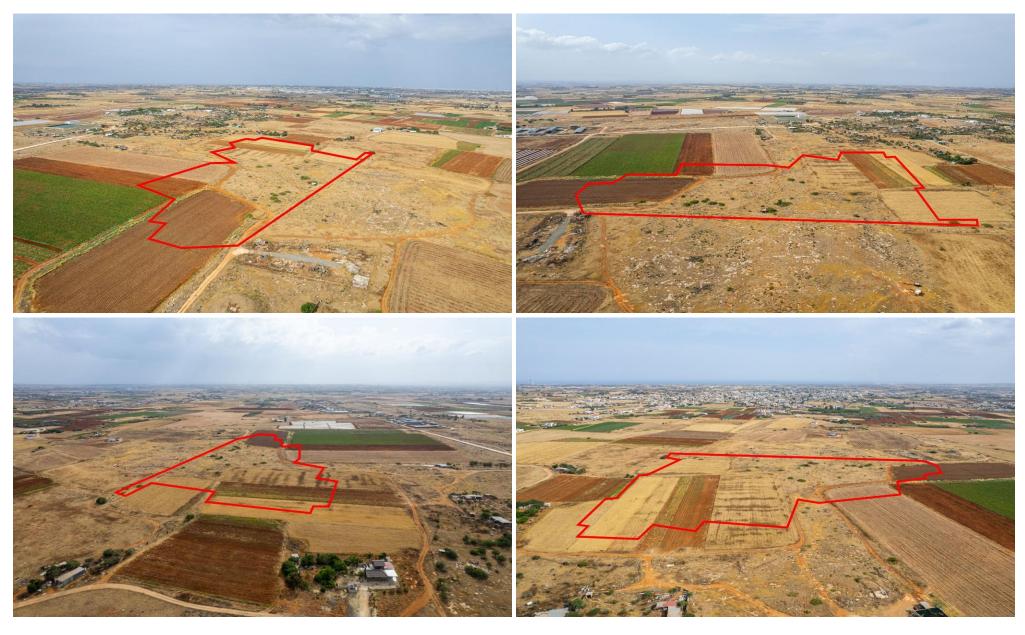

## 37,753m<sup>2</sup> Plot for Sale in Liopetri, Famagusta District

The property is a shared (50%) agricultural field in Liopetri. It is located 1km from Liopetri Primary School B and 1,4km from Liopetri centre.

The property has a total area 37,753sqm and Gordian's share corresponds approximately to 18,877sqm.

The field is situated 230m from the nearest registered road and it abuts onto government land.

| Property Info | Plot / Area Info |       | Additional info  |                |
|---------------|------------------|-------|------------------|----------------|
|               |                  |       | Reference Number | 7035           |
|               | Plot area        | 37753 | Property type    | Land and Plots |
|               |                  |       | Condition        | Pre-Owned      |