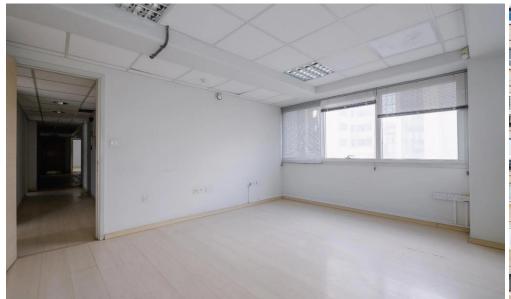

It has an area of 200sqm and the right to use 3 covered parking spaces on the mezzanine level. The office benefits from VRV Air Conditioning units, double-glazed windows and office partitions.

The property holds a premium position in Nicosia business centre, surrounded by all amenities, services, commercial and residential developments. It is an ideal investment opportunity.