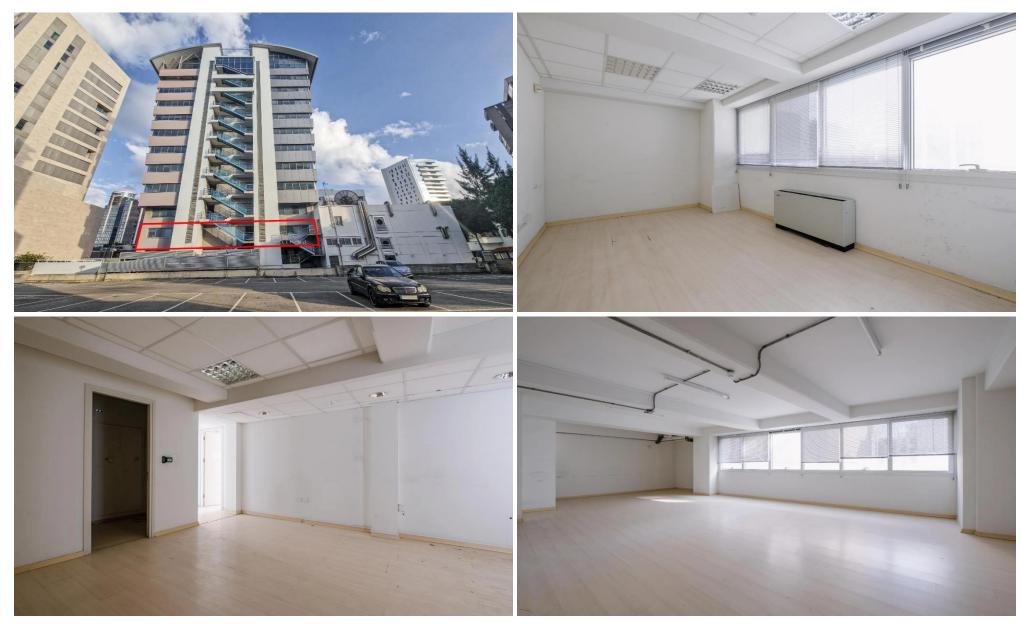

## 200m<sup>2</sup> Office for Sale in Nicosia - Trypiotis

The property is an office on the first floor, in the quarter of Trypiotis. The office is part of a mixed-use building, known as "Kriticos Tower" which abuts Diagorou street.

It has an area of 200sqm and the right to use 3 covered parking spaces on the mezzanine level. The office benefits from VRV Air Conditioning units, double-glazed windows and office partitions.

The property holds a premium position in Nicosia business centre, surrounded by all amenities, services, commercial and residential developments. It is an ideal investment opportunity.