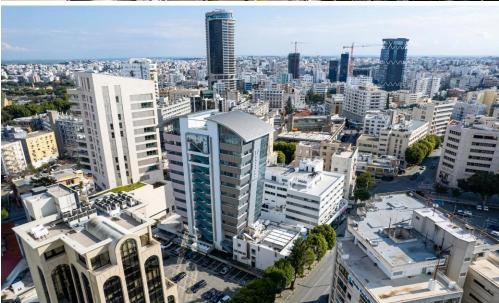

## 200m<sup>2</sup> Office for Sale in Nicosia - Trypiotis

The property is an office on the first floor, in the quarter of Trypiotis. The office is part of a mixed-use building, known as "Kriticos Tower" which abuts Diagorou street.

It has an area of 200sqm and the right to use 3 covered parking spaces on the mezzanine level. The office benefits from VRV Air Conditioning units, double-glazed windows and office partitions.

The property holds a premium position in Nicosia business centre, surrounded by all amenities, services, commercial and residential developments. It is an ideal investment opportunity.

Amenities Location

**Location:** Nicosia - Trypiotis Region: **Nicosia** 

Coordinates: 35.168994 / 33.358028

Price: €430 000 + VAT

VAT for this property is €36,550 or €81,700. VAT usually is 19%. If it is your first purchase of property, you can have VAT reduced to 5% for the first 150sq.m. of the property.