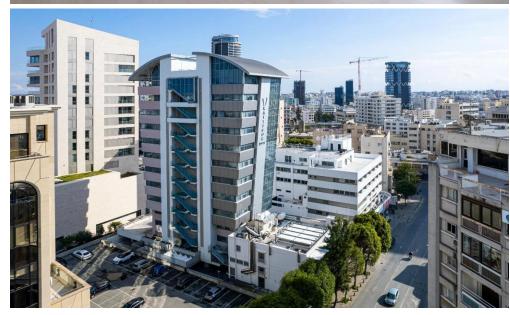

## 200m<sup>2</sup> Office for Sale in Nicosia - Trypiotis

The property is an office on the first floor, in the quarter of Trypiotis. The office is part of a mixed-use building, known as "Kriticos Tower" which abuts Diagorou street.

It has an area of 200sqm and the right to use 3 covered parking spaces on the mezzanine level. The office benefits from VRV Air Conditioning units, double-glazed windows and office partitions.

The property holds a premium position in Nicosia business centre, surrounded by all amenities, services, commercial and residential developments. It is an ideal investment opportunity.

Amenities Location

**Location:** Nicosia - Trypiotis Region: **Nicosia** 

Coordinates: 35.168994 / 33.358028

Price: €430 000 + VAT

VAT for this property is €36,550 or €81,700. VAT usually is 19%. If it is your first purchase of property, you can have VAT reduced to 5% for the first 150sq.m. of the property.