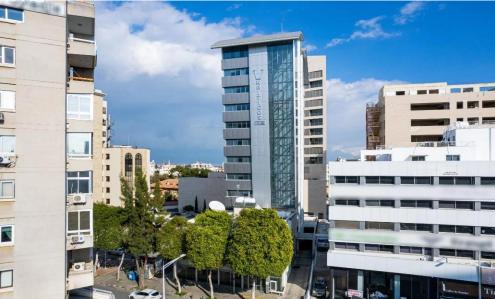

## 200m<sup>2</sup> Office for Sale in Nicosia - Trypiotis

The property is an office on the first floor, in the quarter of Trypiotis. The office is part of a mixed-use building, known as "Kriticos Tower" which abuts Diagorou street.

It has an area of 200sqm and the right to use 3 covered parking spaces on the mezzanine level. The office benefits from VRV Air Conditioning units, double-glazed windows and office partitions.

The property holds a premium position in Nicosia business centre, surrounded by all amenities, services, commercial and residential developments. It is an ideal investment opportunity.

Amenities Location

**Location:** Nicosia - Trypiotis Region: **Nicosia** 

Coordinates: 35.168994 / 33.358028

Price: €430 000 + VAT

VAT for this property is €36,550 or €81,700. VAT usually is 19%. If it is your first purchase of property, you can have VAT reduced to 5% for the first 150sq.m. of the property.