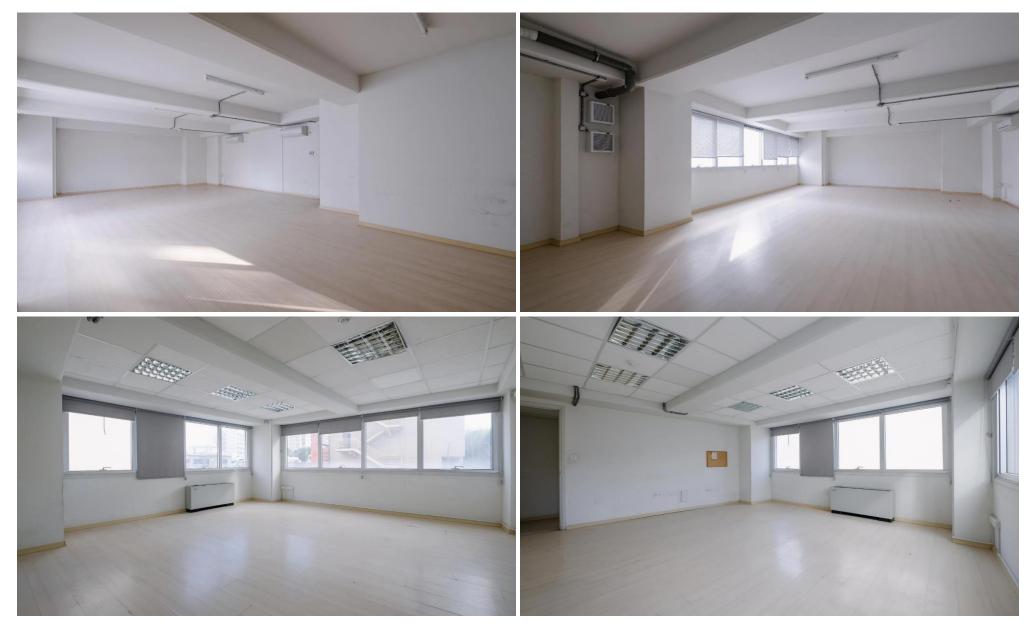

It has an area of 200sqm and the right to use 3 covered parking spaces on the mezzanine level. The office benefits from VRV Air Conditioning units, double-glazed windows and office partitions.

The property holds a premium position in Nicosia business centre, surrounded by all amenities, services, commercial and residential developments. It is an ideal investment opportunity.