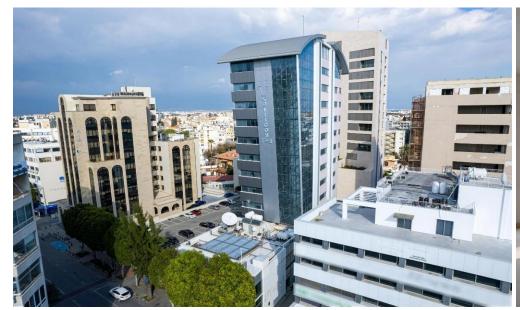

## 200m<sup>2</sup> Office for Sale in Nicosia - Trypiotis

The property is an office on the first floor, in the quarter of Trypiotis. The office is part of a mixed-use building, known as "Kriticos Tower" which abuts Diagorou street.

It has an area of 200sqm and the right to use 3 covered parking spaces on the mezzanine level. The office benefits from VRV Air Conditioning units, double-glazed windows and office partitions.

The property holds a premium position in Nicosia business centre, surrounded by all amenities, services, commercial and residential developments. It is an ideal investment opportunity.

Amenities Location

**Location:** Nicosia - Trypiotis Region: **Nicosia** 

Coordinates: 35.168994 / 33.358028

Price: €430 000 + VAT

VAT for this property is €36,550 or €81,700. VAT usually is 19%. If it is your first purchase of property, you can have VAT reduced to 5% for the first 150sq.m. of the property.