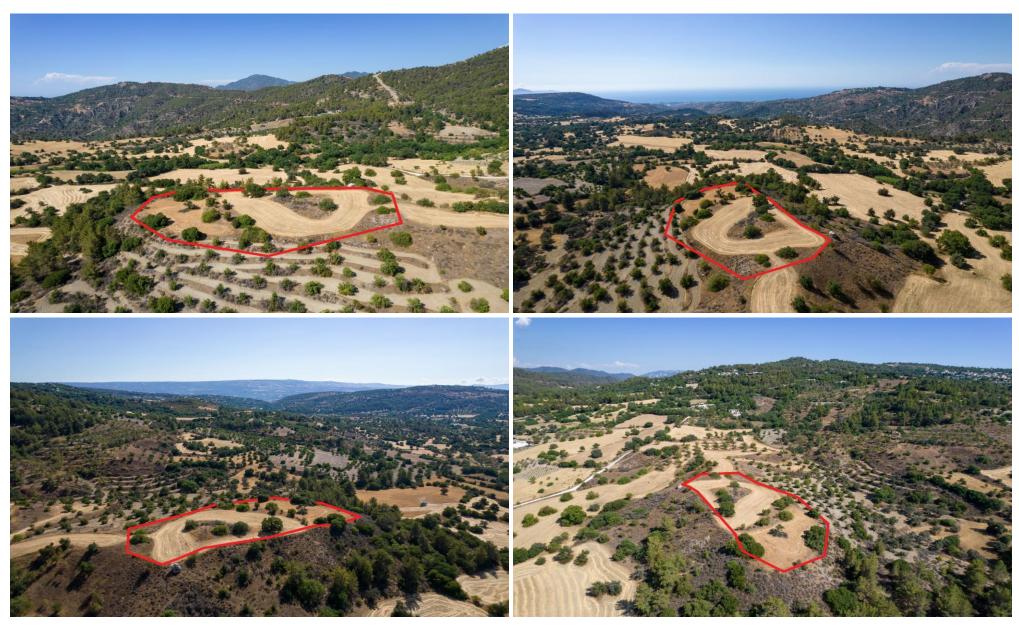

## 8,027m<sup>2</sup> Plot for Sale in Lysos, Paphos District

The property is a share (67%) of an agricultural field in Lysos, in Paphos. It is located 1,2km from the village's square and 860m from Paphos Forest.

The field has a total area of 8,027sqm and the corresponding area of the share is approximately 5,351 sqm.

| Property Info | Plot / Area Info |      | Additional info  |                |
|---------------|------------------|------|------------------|----------------|
|               |                  |      | Reference Number | 7168           |
|               | Plot area        | 8027 | Property type    | Land and Plots |
|               |                  |      | Condition        | Pre-Owned      |