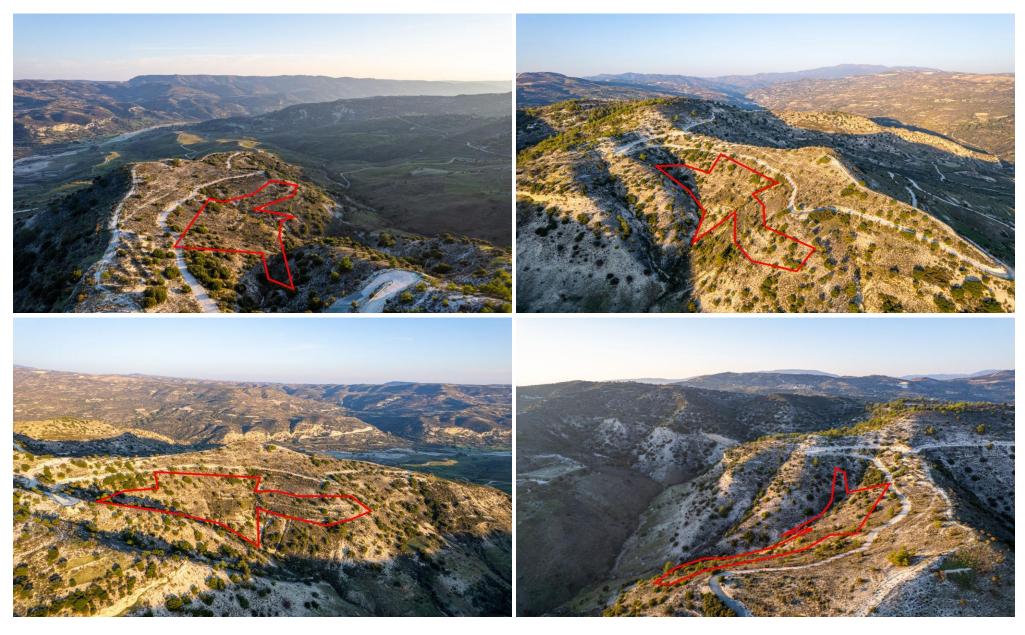

## 17,057m<sup>2</sup> Plot for Sale in Salamiou, Paphos District

The property is an agricultural field in Salamiou. It is located 1,8km from Salamiou and 2,5km from Kelokedara. The field has an area of 17,057sqm and it is situated 1.5km from the nearest registered road.